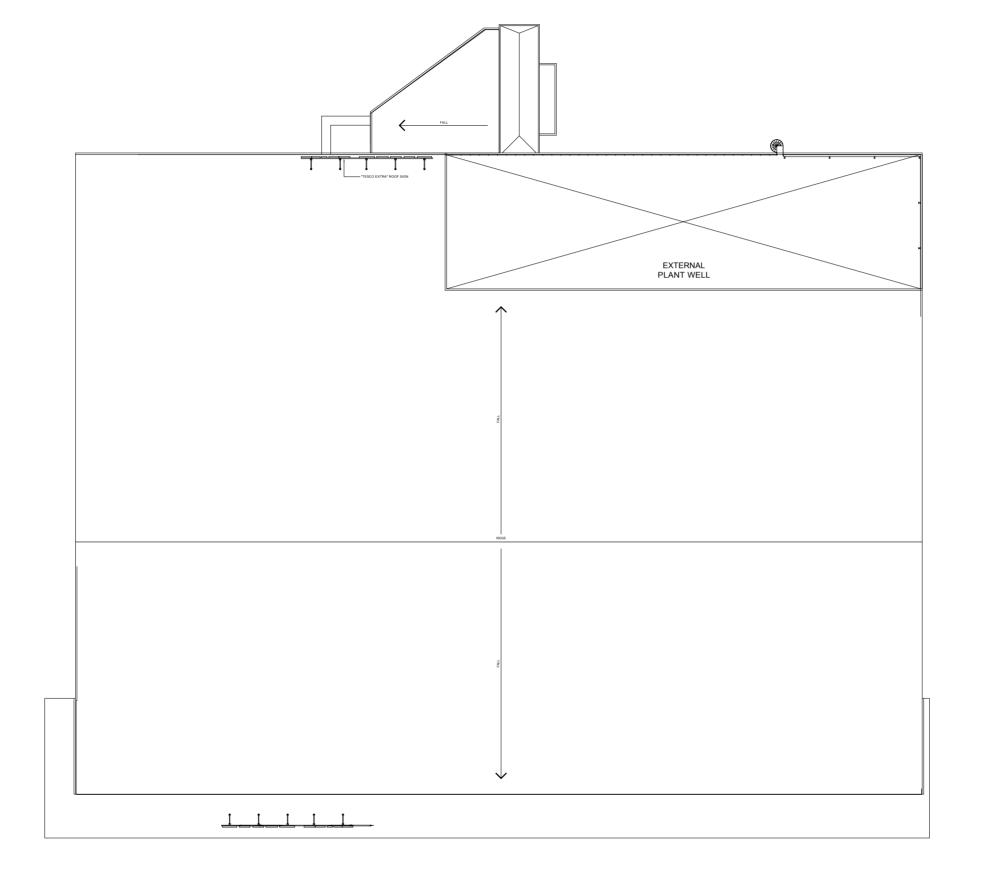

## **EXISTING ROOF PLAN**

| Scale<br>1:500 @A2 | Date<br>MAY 2014 |  |
|--------------------|------------------|--|
| Drawn              | Checked          |  |
| DAB                | GW               |  |
| Drawing Number     | Revision         |  |