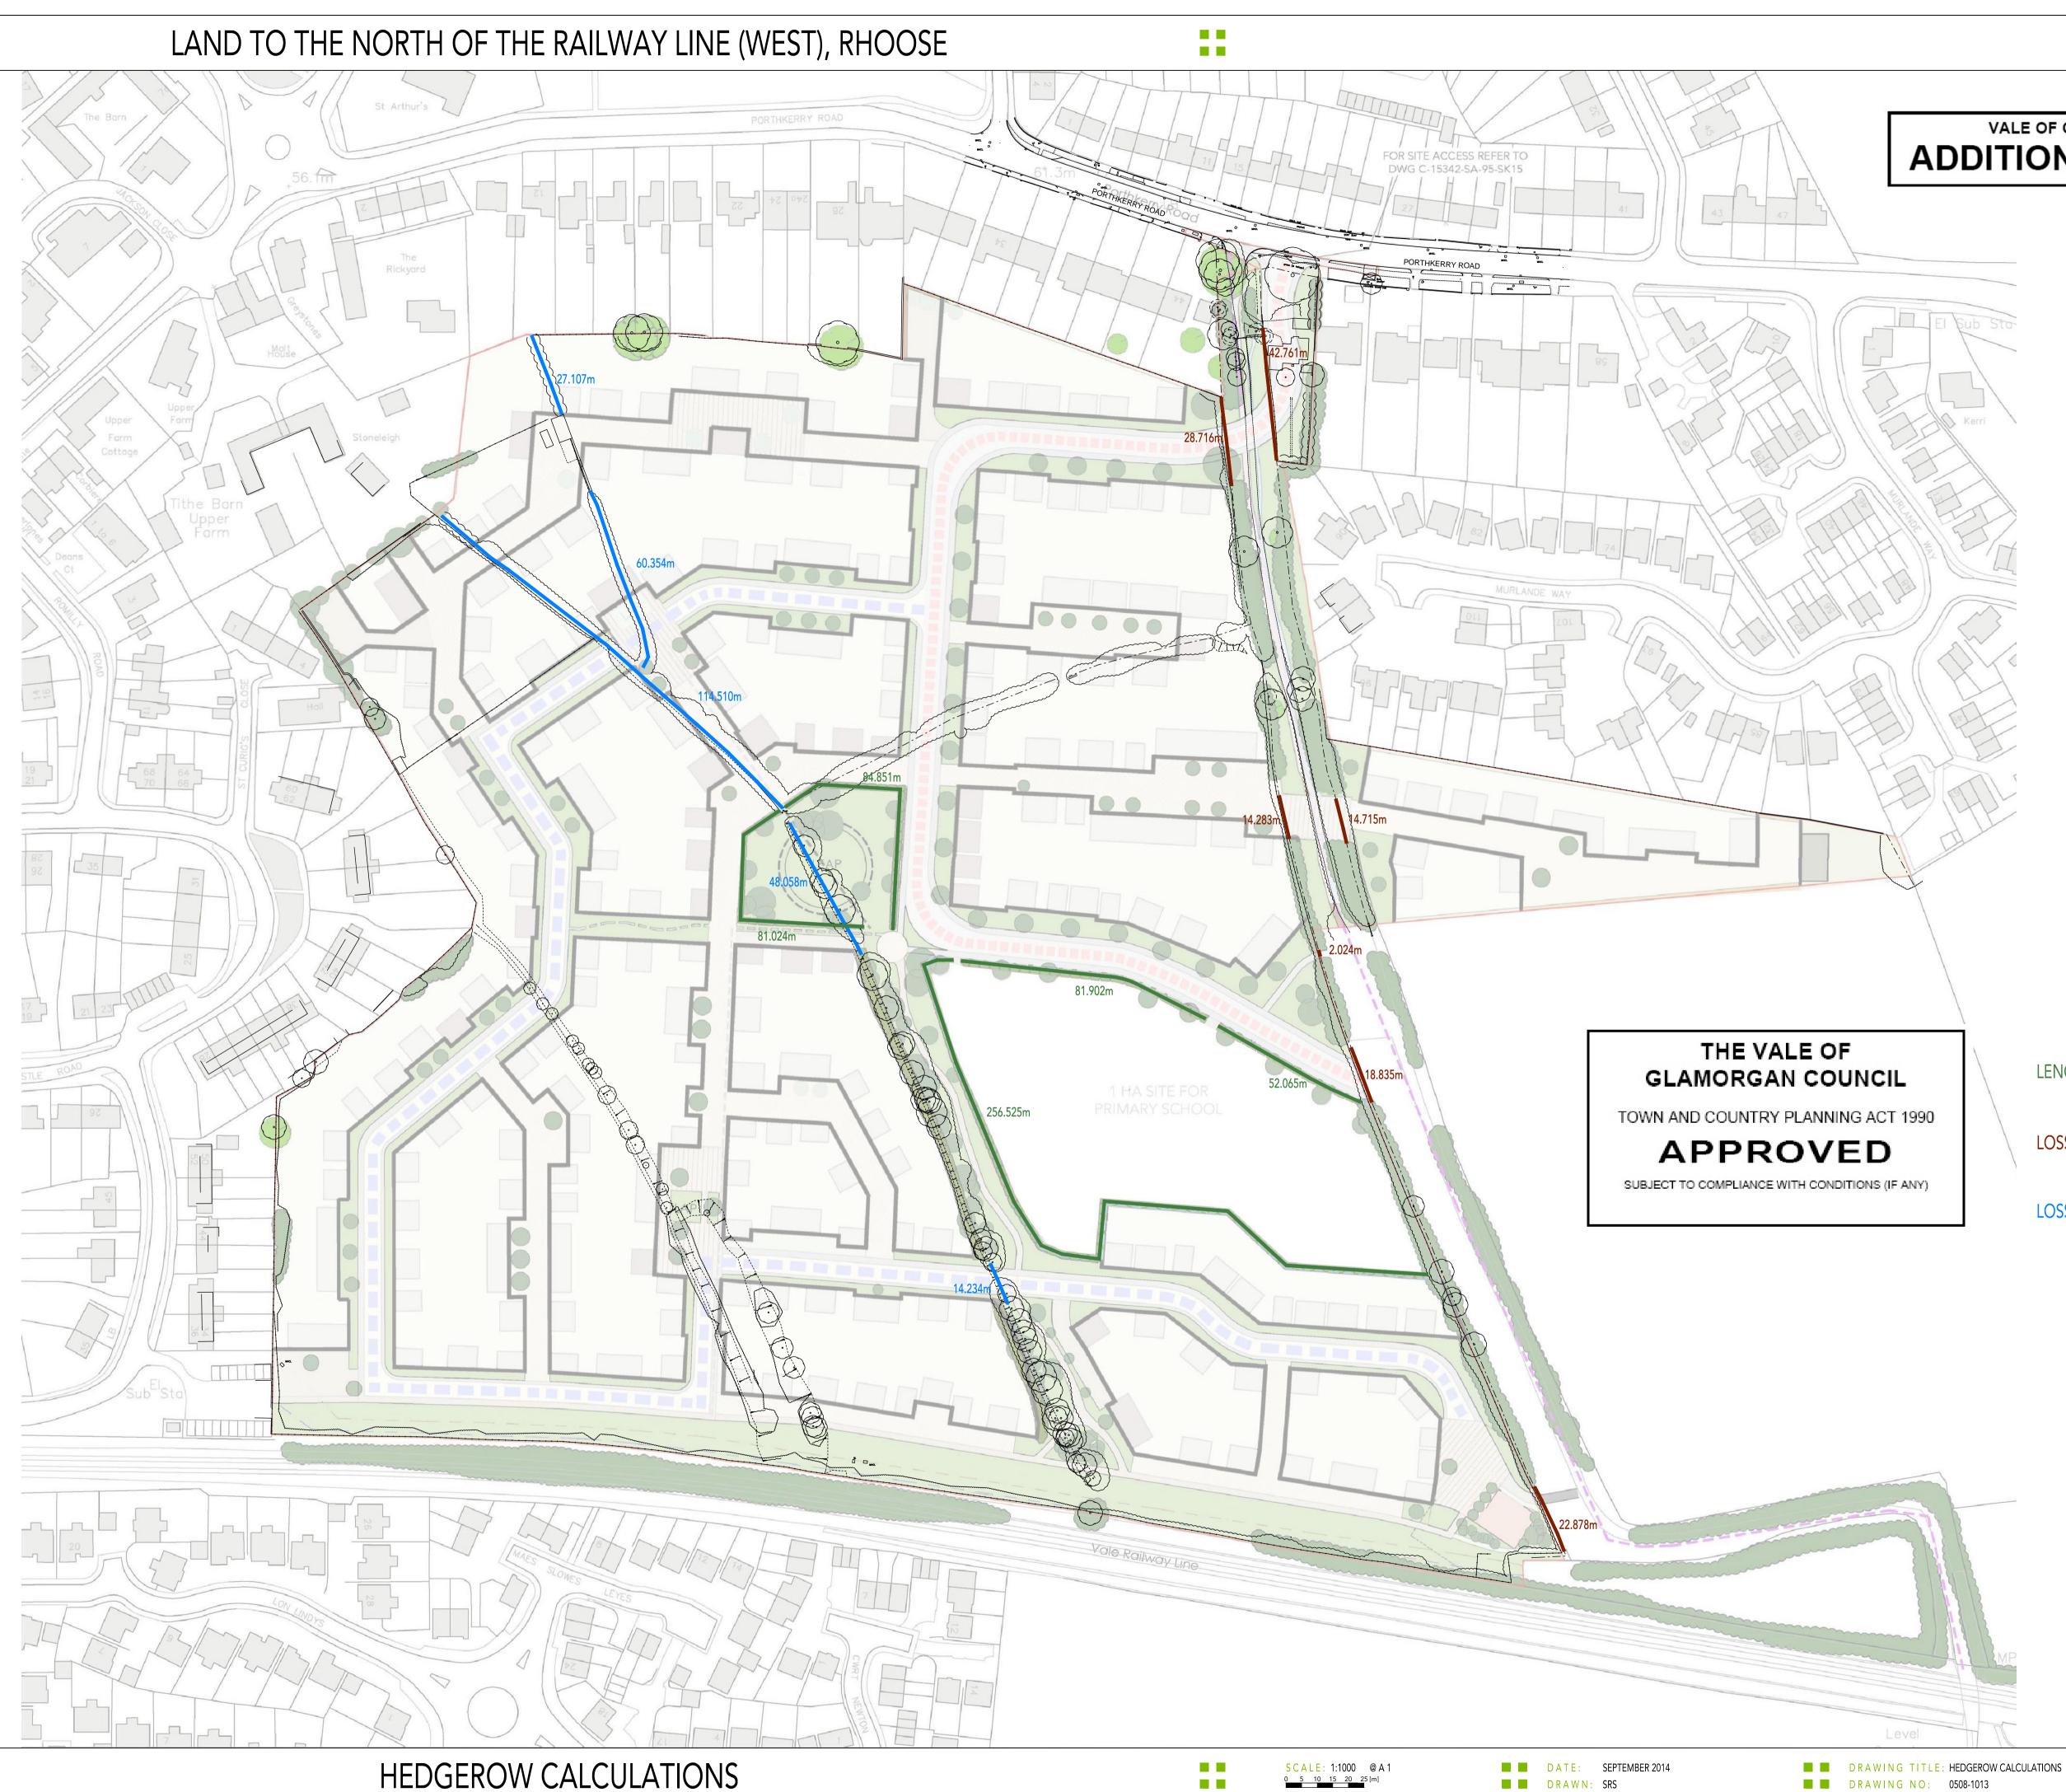

## **REVISION/S**:

A. 2014-10-17. Calculations updated. MED

| LENGTH OF NEW HEDGEROW        | = | 556.367m |
|-------------------------------|---|----------|
| LOSS OF IMPORTANT HEDGEROW    | = | 144.212m |
| LOSS OF SPECIES POOR HEDGEROW | = | 264.263m |