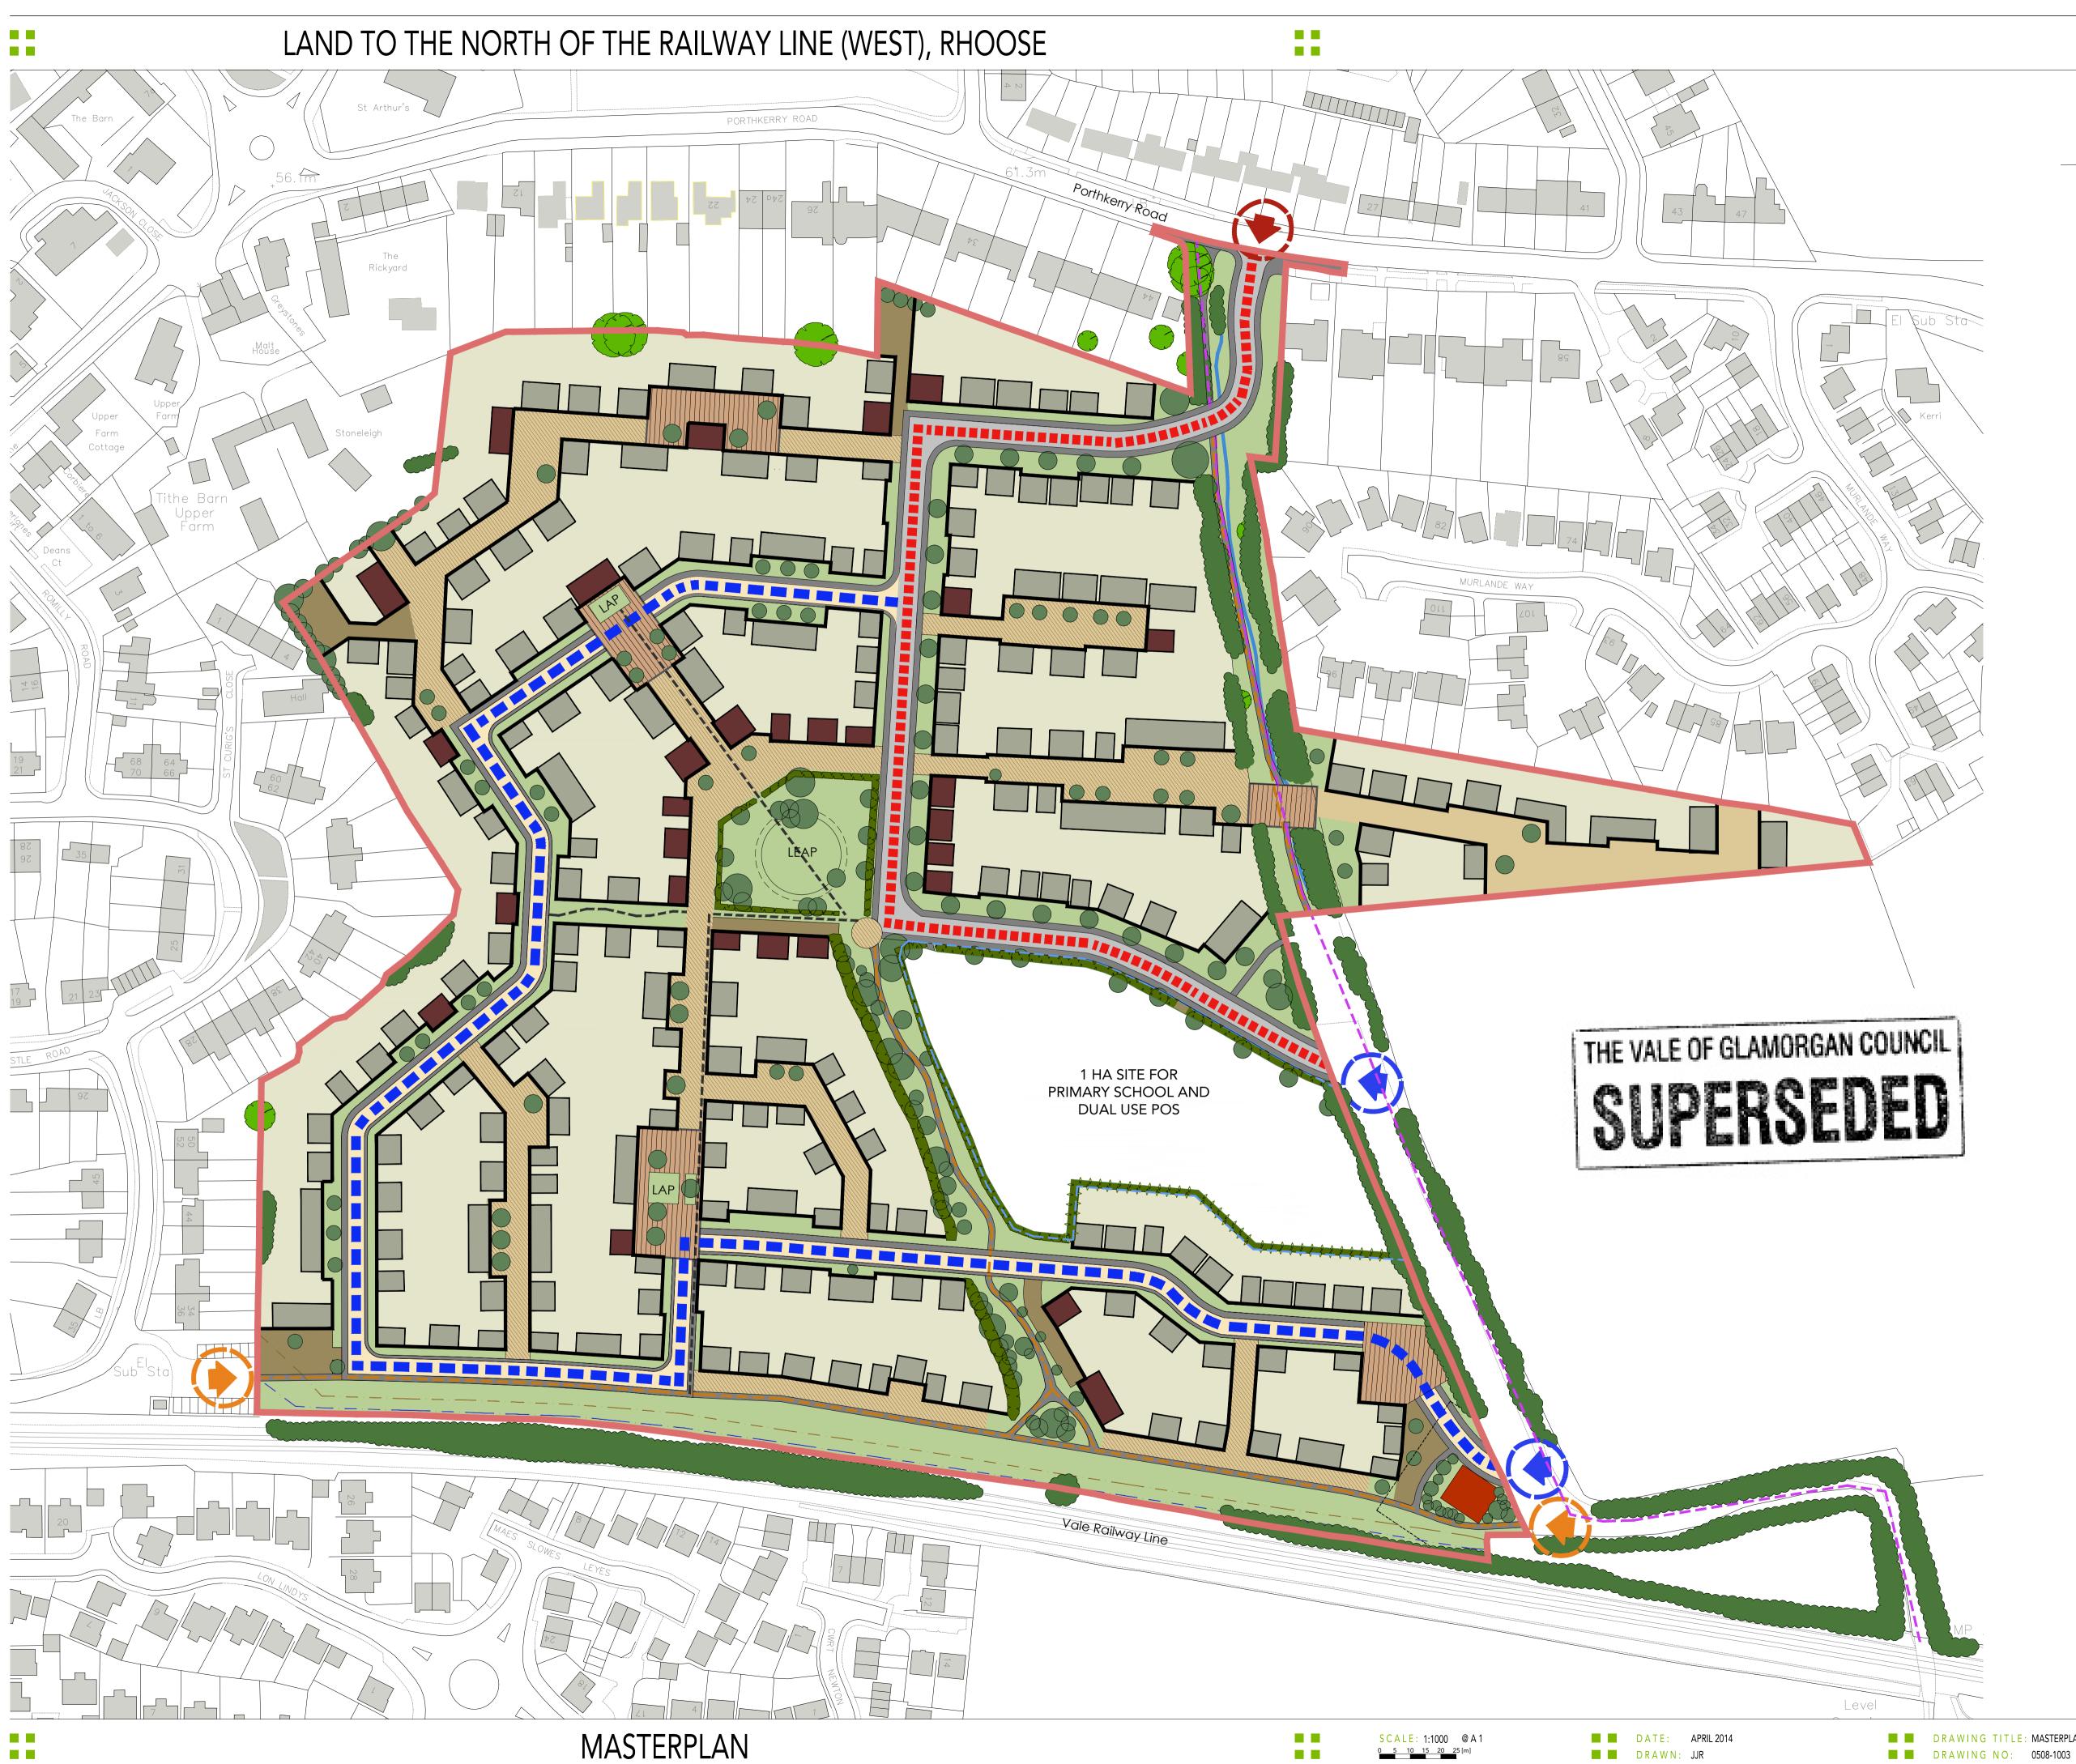

**REVISION/S:** 

| Ó |
|---|

 $\bigcirc$ 

Site Boundary

- Site Access
- Future Link to Land East
- Cycle/Footway Access
- Primary Street
- Secondary Street
- Feature Square
- Mews/Shared Surface
- Private Driveways
- Cycle/Footway Routes
- ----Pedestrian Links
  - Existing Public Right of Way
  - Development Blocks
  - Illustrative Residential Buildings
  - Focal Buildings
- Existing Buildings
- School Site
- Pumping Station
  - Pumping Station 15m no build zone
  - Existing Foul Pipe
  - Existing Gas Main
  - Green Space
  - Existing Trees
- Existing Hedgerows
  - Proposed Hedgerows
  - Proposed Trees

LAP

LEA

- Local Area of Play (LAP)min 100m
- Local Equipped Area of Play (LEAP) min 400m
- Existing water courses/ditches

DRAWING TITLE: MASTERPLAN

FOCUS ON DESIGN