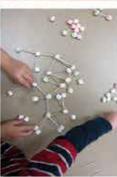

### Community Engagement:

Community Workshops with focus first on identifying a number of key Constellations. Participants will create Models - connecting stars to create constellations, then identify and draw constellations, interpreting imagery and the myths behind them.

Images of works in progress at David Mackie's studio: