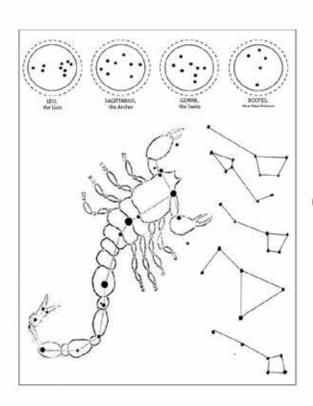

### Community Engagement:

Community Workshops with focus first on identifying a number of key Constellations. Participants will create Models - connecting stars to create constellations, then identify and draw constellations, interpreting imagery and the myths behind them.

Galileo's Drawing of Planets

"Sky Guide App" - 2016

Rhoose Point Granite with Bronze

Rhoose Point

Constellation Drawings

The result of the control of the co

- Servicines code successivatives and
   servicines code see.
   Servicines code of process (secretary
   service services process (secretary
   service services process)
   Servicines of the services of the servic