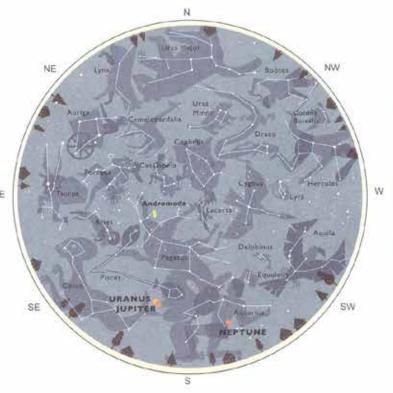

Greek Astronomy

Herschel's Map of the Milky Way

| Observations James    |        |        |
|-----------------------|--------|--------|
| 2 Janis               | (-     |        |
| 30, 2000 -            | / 1    | \      |
| 2 7m 0 4 4            | / .    | 1      |
| 3. mare 0 ++          | . Sec. | )      |
| 3.4.s. ×0 +           |        | 1      |
| 4 mar. 10 41          |        | /      |
| C. mone and a         |        | -      |
| 8. 2-16 H.17. + + + 0 | days   | b. 84. |
| 4. marc + + + 0 +     |        |        |
|                       |        |        |
| 12. H. 4 24/2 + 0 +   |        | 7      |
| 17. maye' # 4.0 .     |        | ノ      |
| 14 Kani. * * 10 1     |        |        |
|                       |        |        |