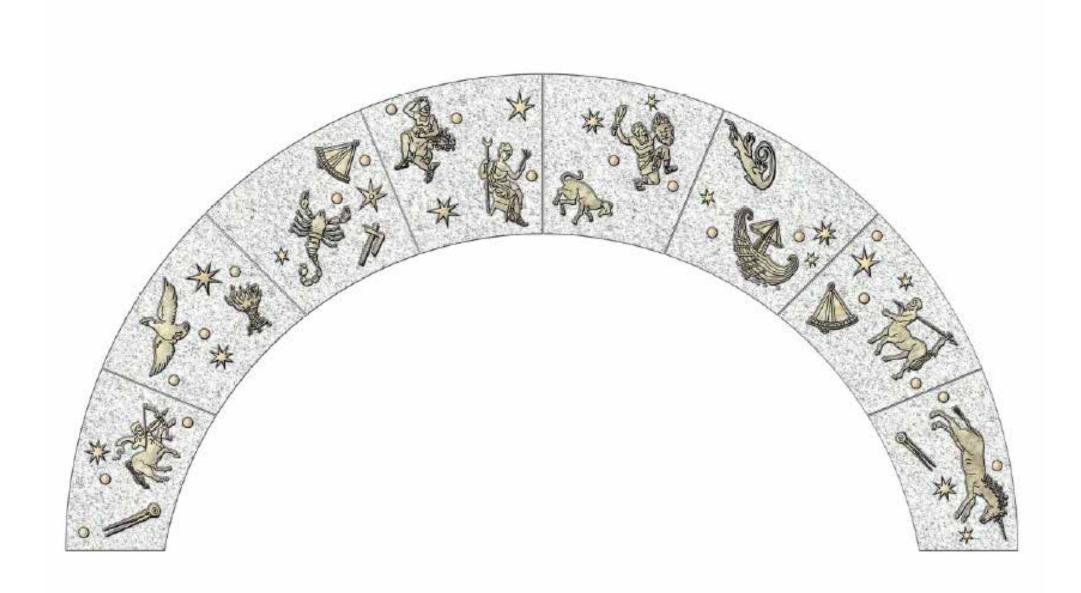

The work will take the form of a Viewing Platform: a low crescent shaped plinth in pennant stone with a capping of either Cornish Granite or Blue Pennant Stone. The surface will incorporate individual bronze reliefs depicting the Constellations.

### Materials:

The Cast Bronze Relief will be inlaid into recesses created in the surface of the stone, they will incorporate dowels on the rear and are to be fixed with epoxy resin and grouted with a cement based waterproof grout. The inlaid bronze will be chemically treated (patinated) and will be finished with wax.