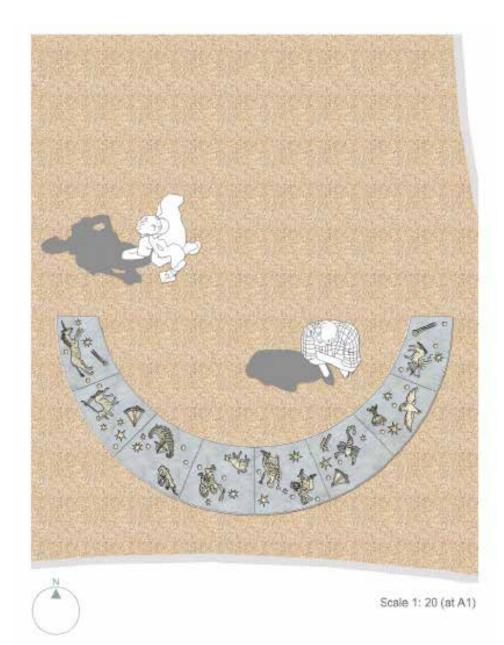

The work will take the form of a Viewing Platform: a low crescent shaped plinth in pennant stone with a capping of either Cornish Granite or Blue Pennant Stone. The surface will incorporate individual bronze reliefs depicting the Constellations.

An indicative design that extends the existing proposal for bound gravel to create a solar system design is included for discussion.

Rhoose Point Layout 3 - Detail

Rhoose Point Layout Sheet 3

Please note: The design of the floorscape opposite is subject to further fundraising as this designs is outside of the 1% for public art budget allocated to Channel Height. Taylor Wimpey South Wales and EMP Projects are currently in discussions with the POS contractors Monmouthshire Landscapes, to include the designs and variation in colour of the floorscape as part of their POS works and at no additional cost.

Rhoose Point

Layout Sheet 2