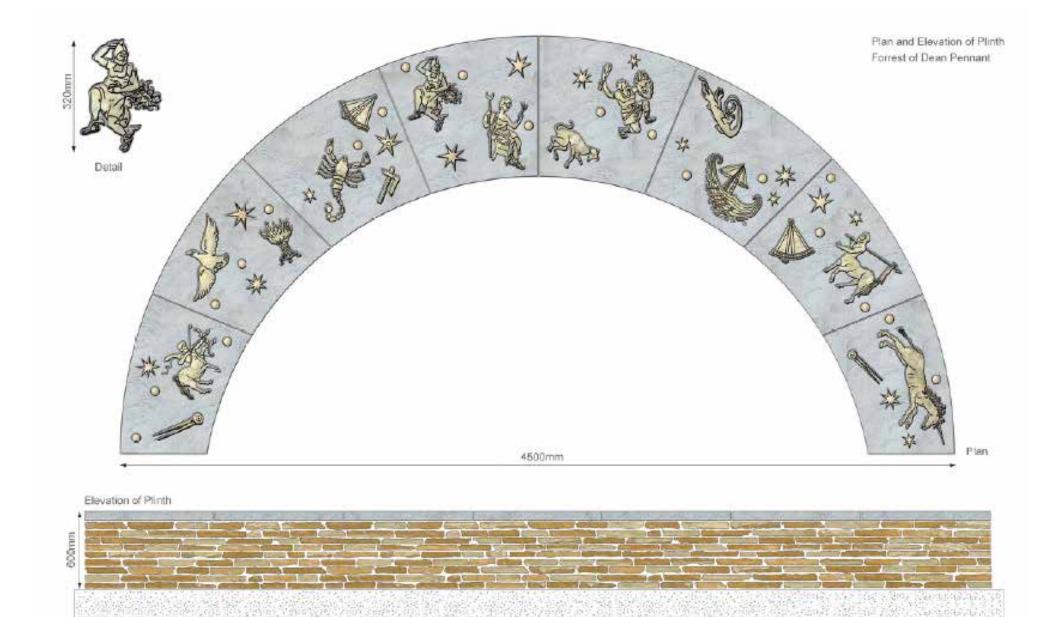

The work will take the form of a Viewing Platform: a low crescent shaped plinth in pennant stone with a capping of either Cornish Granite or Blue Pennant Stone. The surface will incorporate individual bronze reliefs depicting the Constellations.

### Materials:

The Cast Bronze Relief will be inlaid into recesses created in the surface of the stone, they will incorporate dowels on the rear and are to be fixed with epoxy resin and grouted with a cement based waterproof grout. The inlaid bronze will be chemically treated (patinated) and will be finished with wax.

Walling Stone - Pennant Stone (with hidden mortar) Capping - Either Blue Pennant or Cornish Granite Suggested Paving - Granite Cobbles or Similar

All materials are robust and require little maintenance.