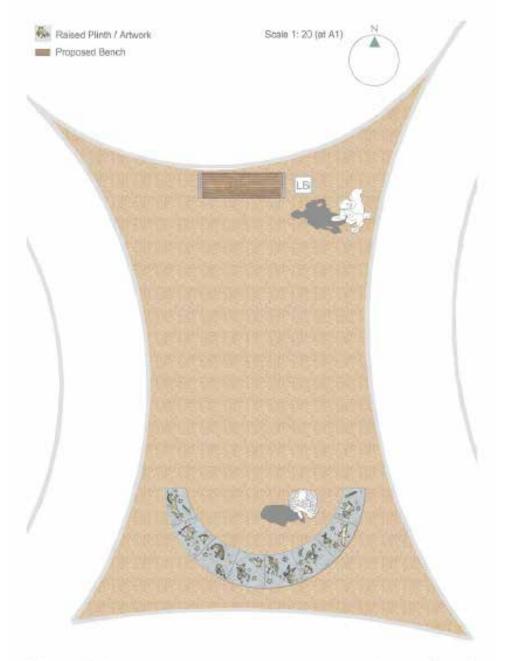

The work will take the form of a Viewing Platform: a low crescent shaped plinth in pennant stone with a capping of either Cornish Granite or Blue Pennant Stone. The surface will incorporate individual bronze reliefs depicting the Constellations.

An indicative design that extends the existing proposal for bound gravel to create a solar system design is included for discussion.

Rhoose Point Layout 3 - Detail

Rhoose Point Layout Sheet 3

Please note: The design of the floorscape opposite is subject to further fundraising as this designs is outside of the 1% for public art budget allocated to Channel Height. Taylor Wimpey South Wales and EMP Projects are currently in discussions with the POS contractors Monmouthshire Landscapes, to include the designs and variation in colour of the floorscape as part of their POS works and at no additional cost.

Rhoose Point

Layout Sheet 2