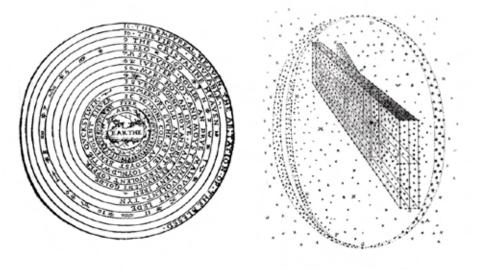

Greek Astronomy

Herschel's Map of the Milky Way

| Observations James    |        |        |
|-----------------------|--------|--------|
| 2 Janis               | (-     |        |
| 30, 2000 -            | / 1    | \      |
| 2 7m 0 4 4            | / .    | 1      |
| 3. mare 0 ++          | . Sec. | )      |
| 3.4.s. ×0 +           |        | 1      |
| 4 mar. 10 41          |        | /      |
| C. mone and a         |        | -      |
| 8. 2-16 H.17. + + + 0 | days   | b. 84. |
| 4. marc + + + 0 +     |        |        |
|                       |        |        |
| 12. H. 4 24/2 + 0 +   |        | 7      |
| 17. maye' # 4.0 .     |        | ノ      |
| 14 Kani. * * 10 1     |        |        |
|                       |        |        |