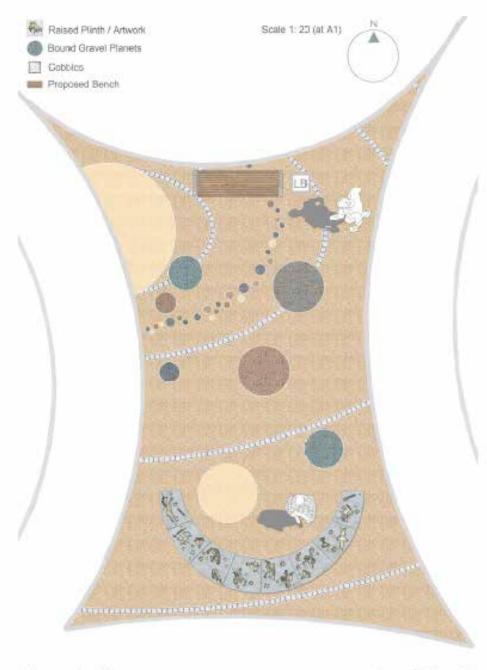

An indicative design that extends the existing proposal for bound gravel to create a solar system design is included for discussion.

Rhoose Point Layout 3 - Detail

Rhoose Point Layout Sheet 3

Please note: The design of the floorscape opposite is subject to further fundraising as this designs is outside of the 1% for public art budget allocated to Channel Height. Taylor Wimpey South Wales and EMP Projects are currently in discussions with the POS contractors Monmouthshire Landscapes, to include the designs and variation in colour of the floorscape as part of their POS works and at no additional cost.

Rhoose Point

Layout Sheet 2