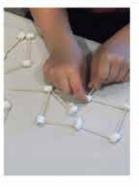

### Community Engagement:

Community Workshops with focus first on identifying a number of key Constellations. Participants will create Models - connecting stars to create constellations, then identify and draw constellations, interpreting imagery and the myths behind them.

Images of works in progress at David Mackie's studio: