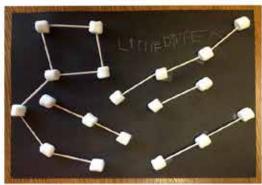

### Community Engagement:

Community Workshops with focus first on identifying a number of key Constellations. Participants will create Models - connecting stars to create constellations, then identify and draw constellations, interpreting imagery and the myths behind them.

Images of works in progress at David Mackie's studio: