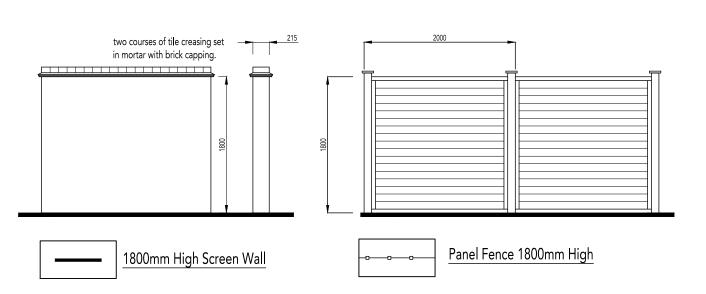

Close boarded fencing on arris rails Arris rails housed into posts Pedestrian Access Gate Close Board Fence

1800mm High

THE VALE OF **GLAMORGAN COUNCIL** TOWN AND COUNTRY PLANNING ACT 1990 **APPROVED** 

## REVISION/S:

A. 2012-10-15. Note added re: anti trap hinges to all gates. MED B. 2013-03-11. Metal bollard and 900mm High metal railings added.

VALE OF GLAMORGAN COUNCIL AMENDED PLANS

RECEIVED Date..

1800mm High