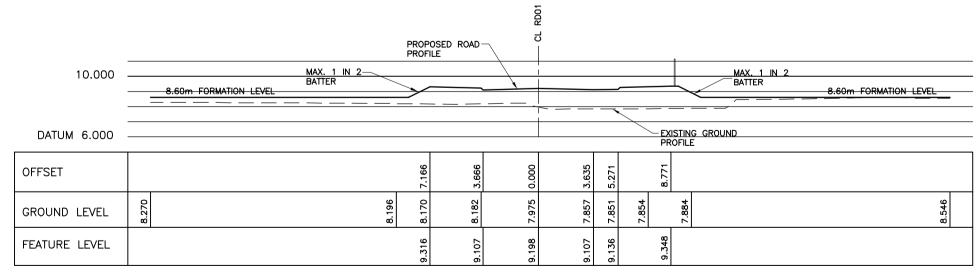

CHAINAGE 330.000

CHAINAGE 320.000

CHAINAGE 310.000

CHAINAGE 300.000

CHAINAGE 380.000

CHAINAGE 370.000

CHAINAGE 360.000

## PLANNING

NOTES

OTHER RELEVANT ENGINEERING DRAWINGS

2. DO NOT SCALE FROM THIS DRAWING

1. THIS DRAWING SHOULD BE READ INCONJUNCTION WITH ALL

3. ALL DIMENSIONS IN METRES UNLESS STATED OTHERWISE

NOTES

Longitudinal Sections Scale 1:500(H); 1:100(V)