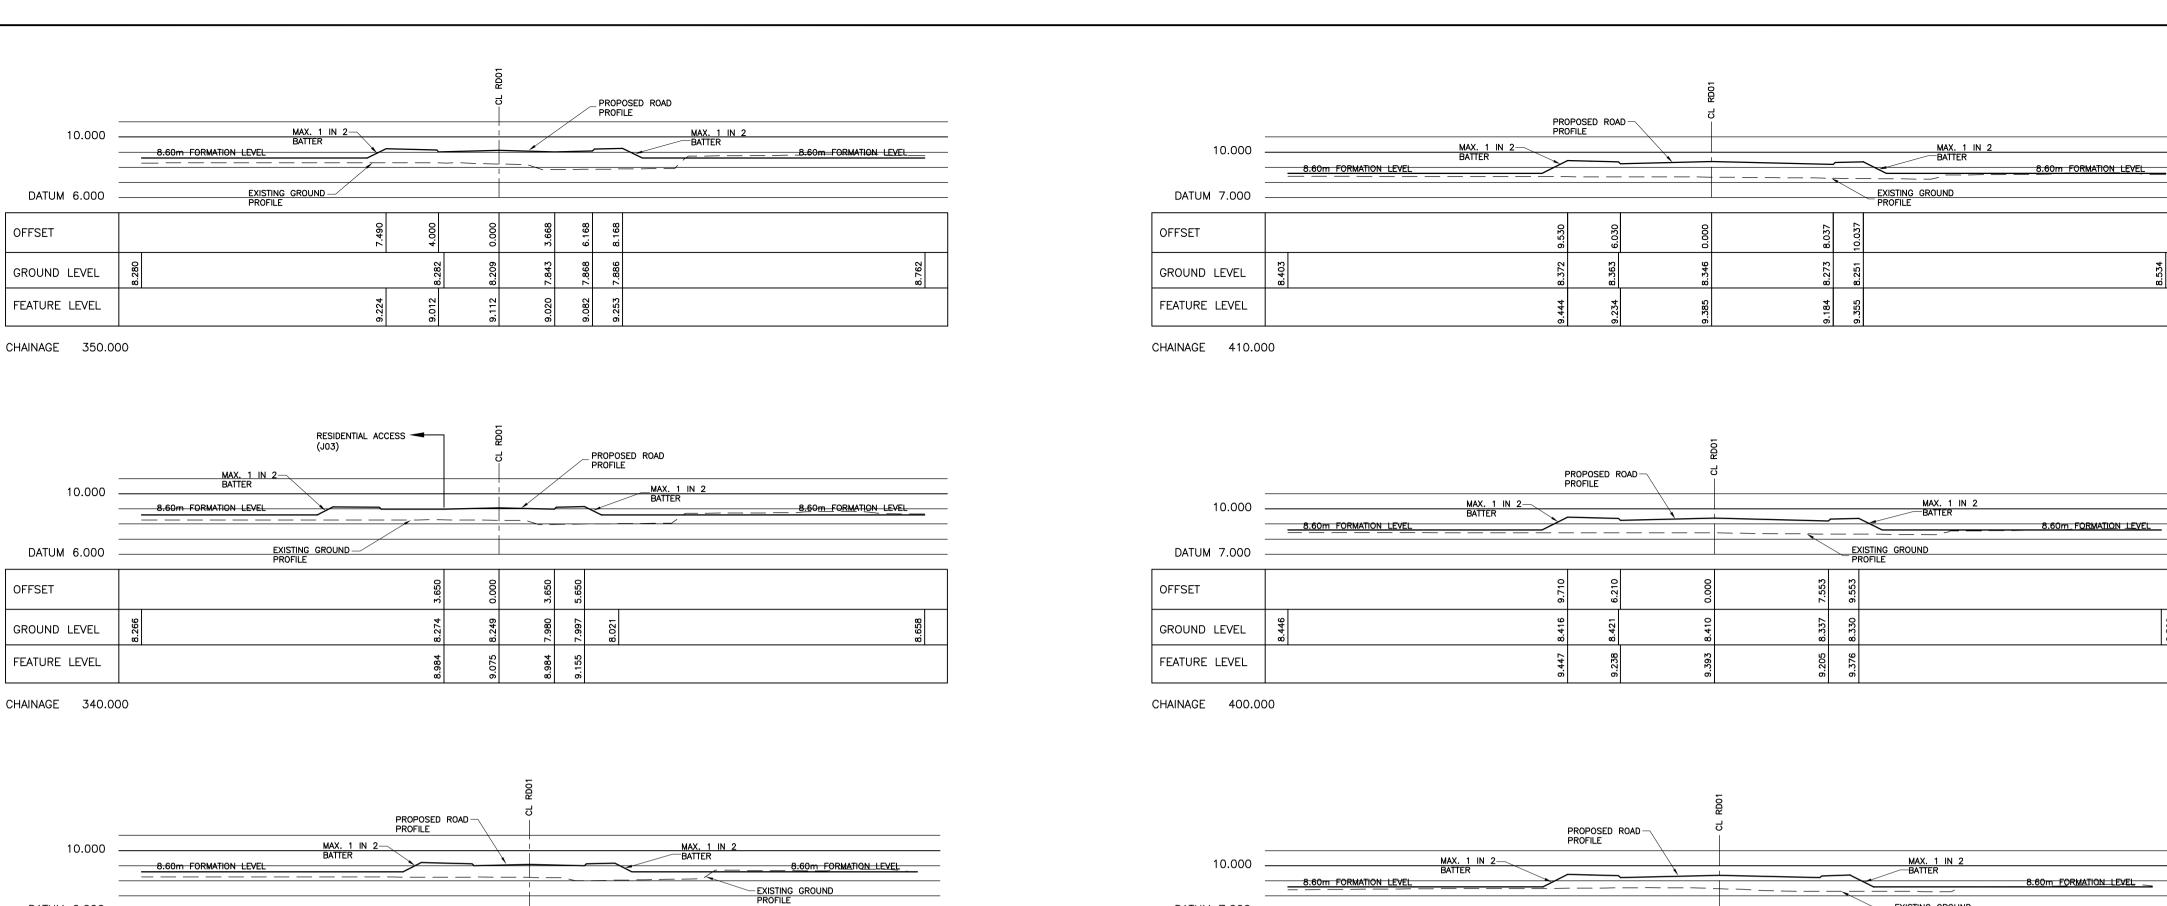

CHAINAGE 330.000

CHAINAGE 320.000

CHAINAGE 310.000

CHAINAGE 300.000

CHAINAGE 380.000

CHAINAGE 370.000

CHAINAGE 360.000

## PLANNING

NOTES

OTHER RELEVANT ENGINEERING DRAWINGS

2. DO NOT SCALE FROM THIS DRAWING

1. THIS DRAWING SHOULD BE READ INCONJUNCTION WITH ALL

3. ALL DIMENSIONS IN METRES UNLESS STATED OTHERWISE

NOTES

Longitudinal Sections Scale 1:500(H); 1:100(V)

> ALL PROPOSED SEWERAGE WORKS ARE SUBJECT TO APPROVAL BY DWR CYMRU.

This drawing is copyright. It's use or reproduction without prior written permission of Healer Associates is prohibited, Rights Of Title are retained until all invoices are paid in full.