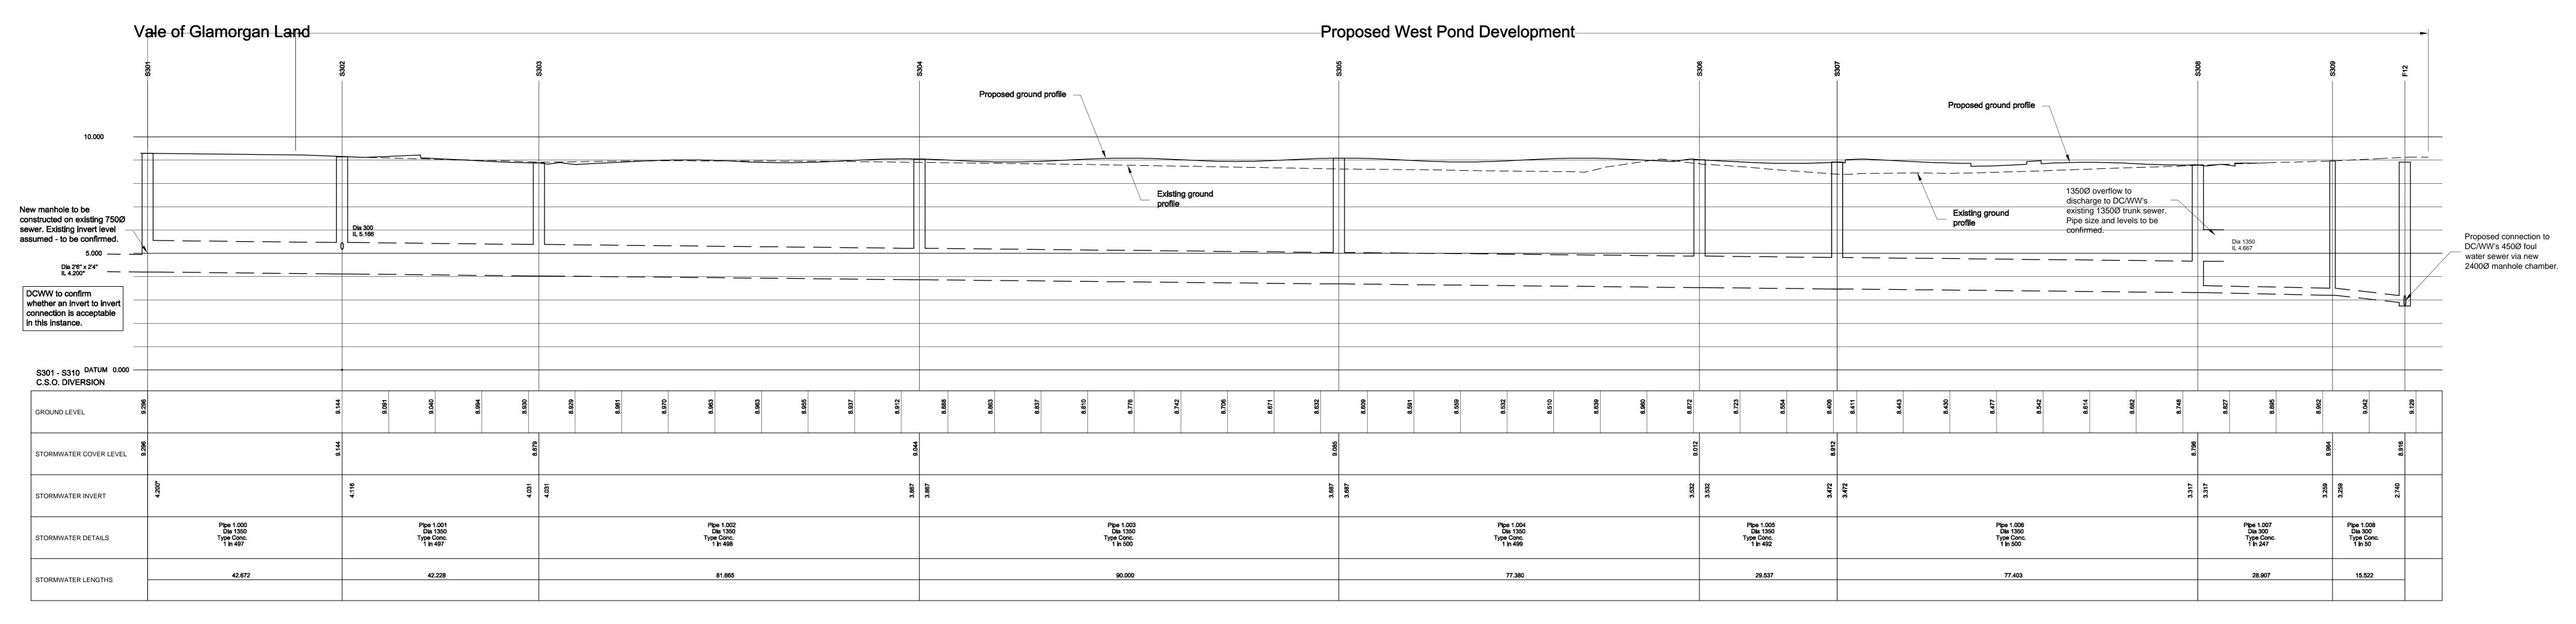

CHAINAGE 330.000

CHAINAGE 320.000

CHAINAGE 310.000

CHAINAGE 300.000

CHAINAGE 380.000

CHAINAGE 370.000

CHAINAGE 360.000

## PLANNING

NOTES

OTHER RELEVANT ENGINEERING DRAWINGS

2. DO NOT SCALE FROM THIS DRAWING

1. THIS DRAWING SHOULD BE READ INCONJUNCTION WITH ALL

3. ALL DIMENSIONS IN METRES UNLESS STATED OTHERWISE

NOTES

Longitudinal Sections Scale 1:500(H); 1:100(V)

> ALL PROPOSED SEWERAGE WORKS ARE SUBJECT TO APPROVAL BY DWR CYMRU.

This drawing is copyright. It's use or reproduction without prior written permission of Healer Associates is prohibited, Rights Of Title are retained until all invoices are paid in full.

3572\_P1155

PLANNING

Longitudinal Sections Scale 1:500(H); 1:100(V)

> ALL PROPOSED SEWERAGE WORKS ARE SUBJECT TO APPROVAL BY DWR CYMRU.

INUILU

This drawing is copyright. It's use or reproduction without prior written permission of Healer Associates is prohibited, Rights Of Title are retained until all invoices are paid in full.