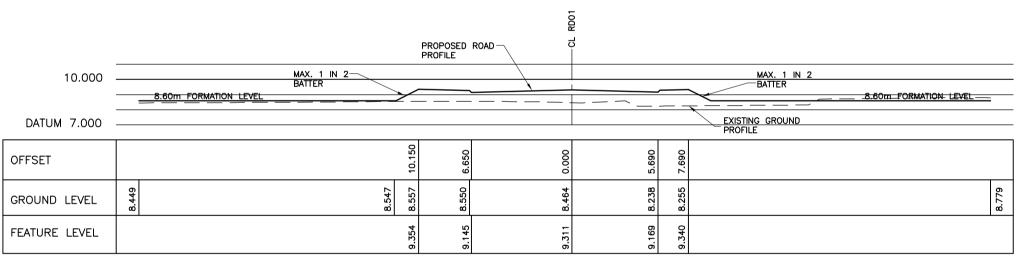

CHAINAGE 330.000

CHAINAGE 320.000

CHAINAGE 310.000

CHAINAGE 300.000

CHAINAGE 380.000

CHAINAGE 370.000

CHAINAGE 360.000

## PLANNING

NOTES

OTHER RELEVANT ENGINEERING DRAWINGS

2. DO NOT SCALE FROM THIS DRAWING

1. THIS DRAWING SHOULD BE READ INCONJUNCTION WITH ALL

3. ALL DIMENSIONS IN METRES UNLESS STATED OTHERWISE

NOTES

Longitudinal Sections Scale 1:500(H); 1:100(V)