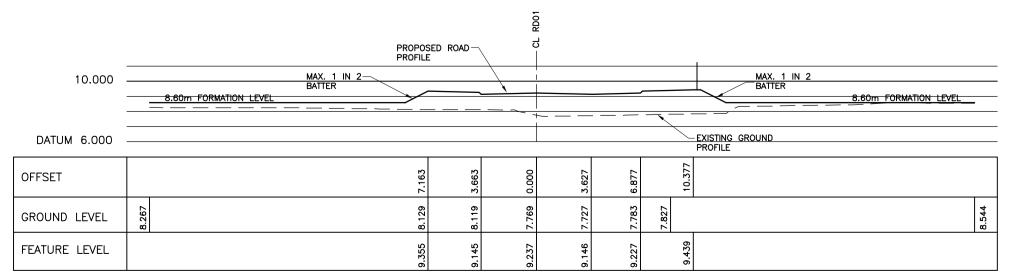

CHAINAGE 330.000

CHAINAGE 320.000

CHAINAGE 310.000

CHAINAGE 300.000

CHAINAGE 380.000

CHAINAGE 370.000

CHAINAGE 360.000

## PLANNING

NOTES

OTHER RELEVANT ENGINEERING DRAWINGS

2. DO NOT SCALE FROM THIS DRAWING

1. THIS DRAWING SHOULD BE READ INCONJUNCTION WITH ALL

3. ALL DIMENSIONS IN METRES UNLESS STATED OTHERWISE

NOTES

Longitudinal Sections Scale 1:500(H); 1:100(V)