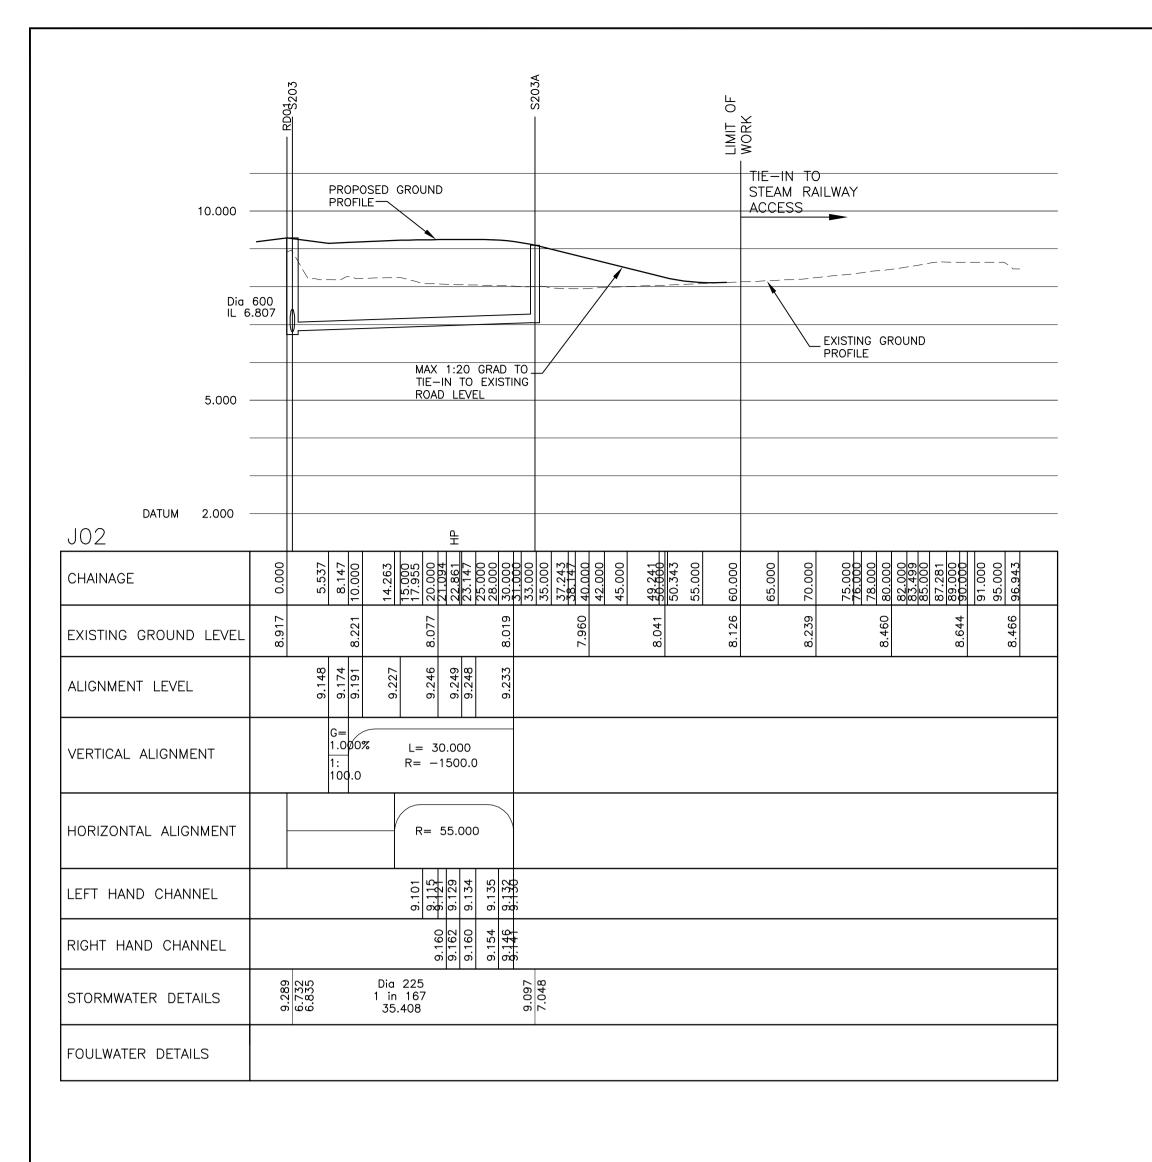

## PLANNING

NOTES

OTHER RELEVANT ENGINEERING DRAWINGS

2. DO NOT SCALE FROM THIS DRAWING

1. THIS DRAWING SHOULD BE READ INCONJUNCTION WITH ALL

3. ALL DIMENSIONS IN METRES UNLESS STATED OTHERWISE

NOTES

Longitudinal Sections Scale 1:500(H); 1:100(V)

> ALL PROPOSED SEWERAGE WORKS ARE SUBJECT TO APPROVAL BY DWR CYMRU.

This drawing is copyright. It's use or reproduction without prior written permission of Healer Associates is prohibited, Rights Of Title are retained until all invoices are paid in full.