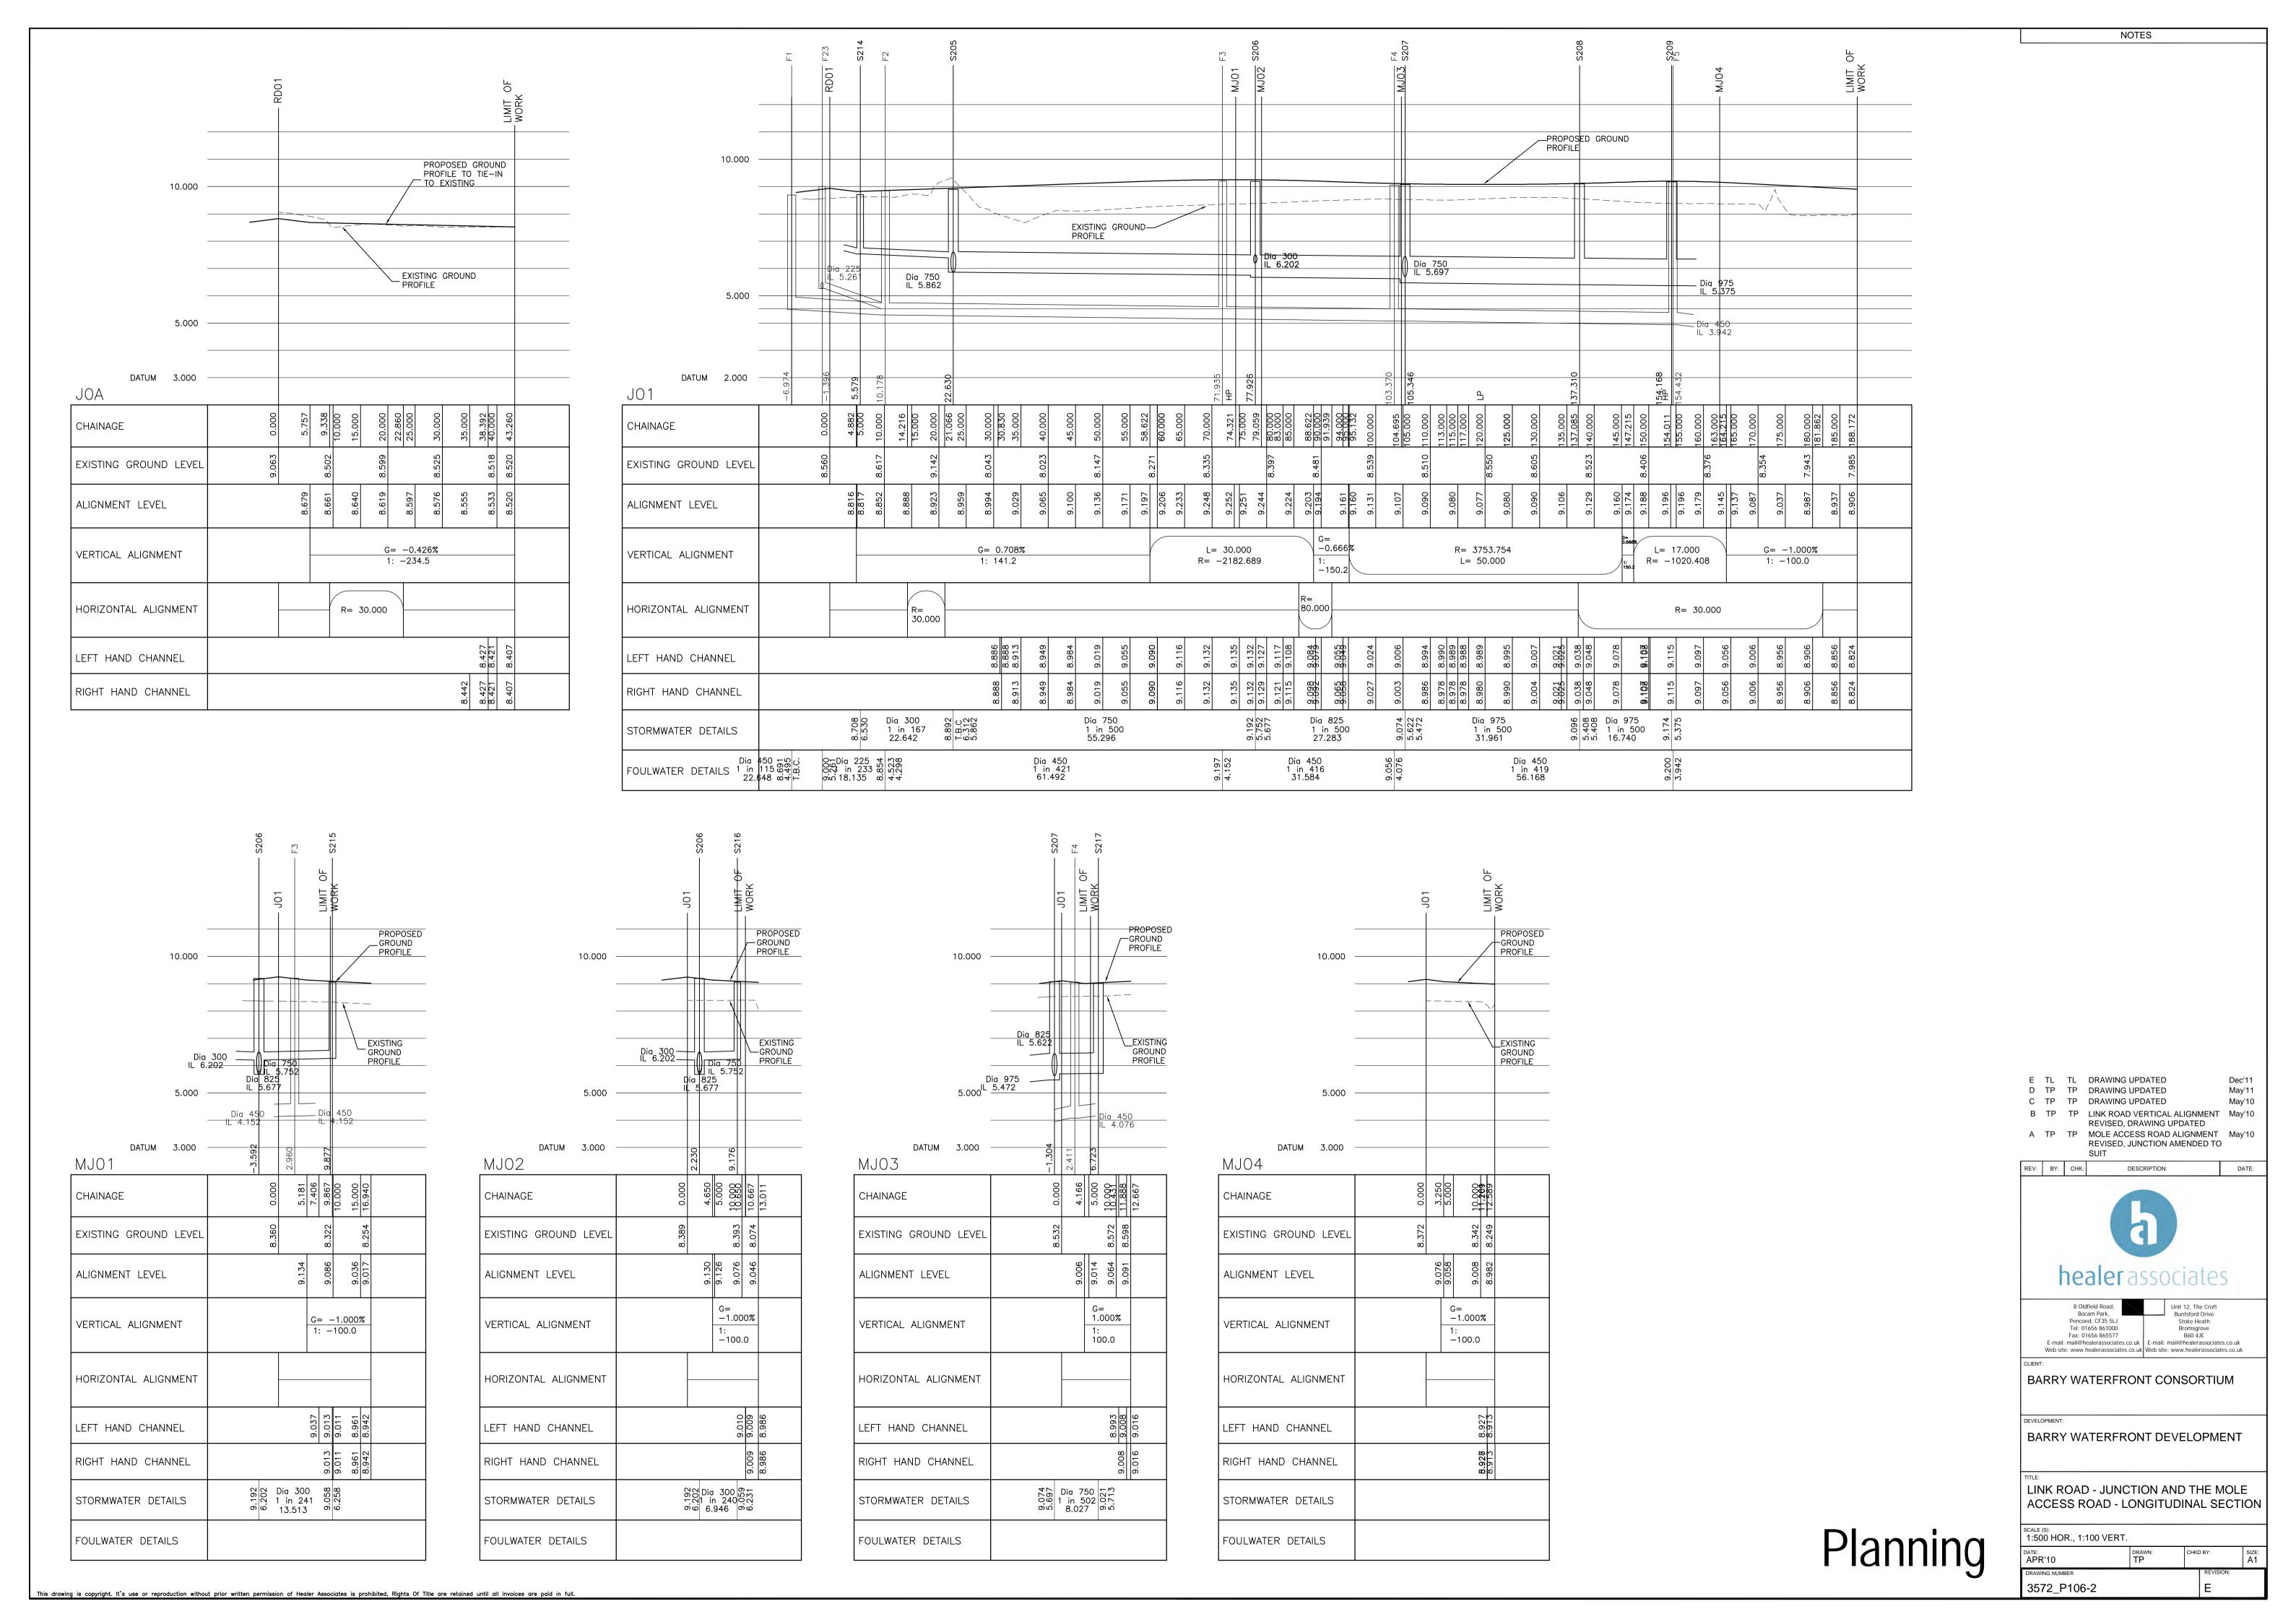

## PLANNING

NOTES

OTHER RELEVANT ENGINEERING DRAWINGS

2. DO NOT SCALE FROM THIS DRAWING

1. THIS DRAWING SHOULD BE READ INCONJUNCTION WITH ALL

3. ALL DIMENSIONS IN METRES UNLESS STATED OTHERWISE

NOTES

Longitudinal Sections Scale 1:500(H); 1:100(V)

> ALL PROPOSED SEWERAGE WORKS ARE SUBJECT TO APPROVAL BY DWR CYMRU.

This drawing is copyright. It's use or reproduction without prior written permission of Healer Associates is prohibited, Rights Of Title are retained until all invoices are paid in full.