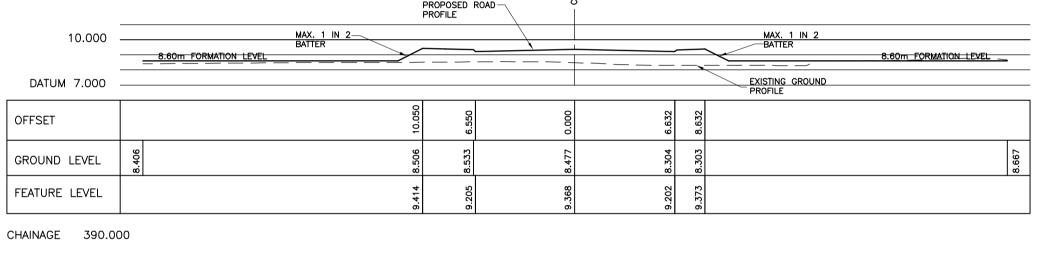

CHAINAGE 330.000

CHAINAGE 320.000

CHAINAGE 310.000

CHAINAGE 300.000

CHAINAGE 380.000

CHAINAGE 370.000

CHAINAGE 360.000

## PLANNING

NOTES

OTHER RELEVANT ENGINEERING DRAWINGS

2. DO NOT SCALE FROM THIS DRAWING

1. THIS DRAWING SHOULD BE READ INCONJUNCTION WITH ALL

3. ALL DIMENSIONS IN METRES UNLESS STATED OTHERWISE

NOTES

Longitudinal Sections Scale 1:500(H); 1:100(V)