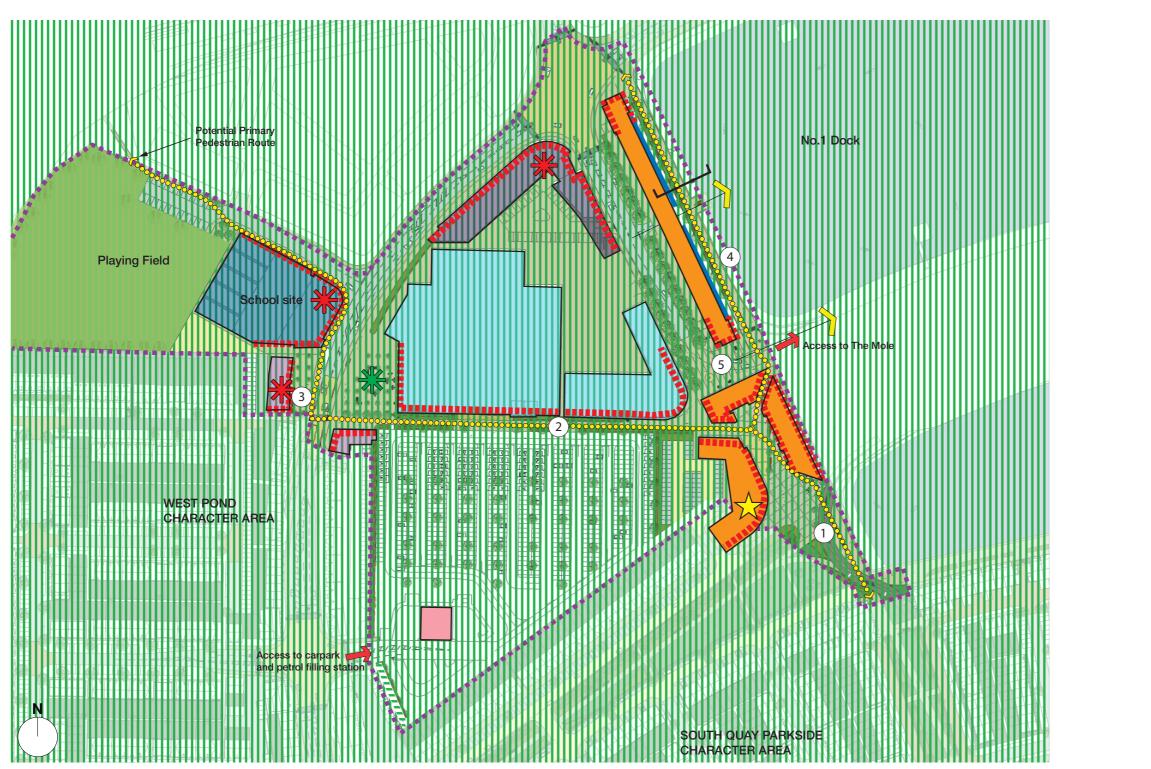

Boundary of character

B1 Office ground/C3 Residential above

D1 Education

A1 Retail

level

C1 Hotel/B1 Office

Petrol filling station

Active frontage

Key views

Focal building

A3 Retail/C3 Residential

Ballustrade to change in

Primary pedestrian route

Secondary events space

Opportunity for height

Vehicular access

External education

Landscape screen

Waterfront Square

Pedestrian Corridor

District Centre Waterside

Mole Gateway Square

School Square

Line of illustrative section

space

**《○○○》** 

**-->** 

\*

\*

 $\Rightarrow$ 

-

1

2

3

4

5

KEY

Illustrative Layout of District Centre (Updated June 2011 - to reflect extended school site)