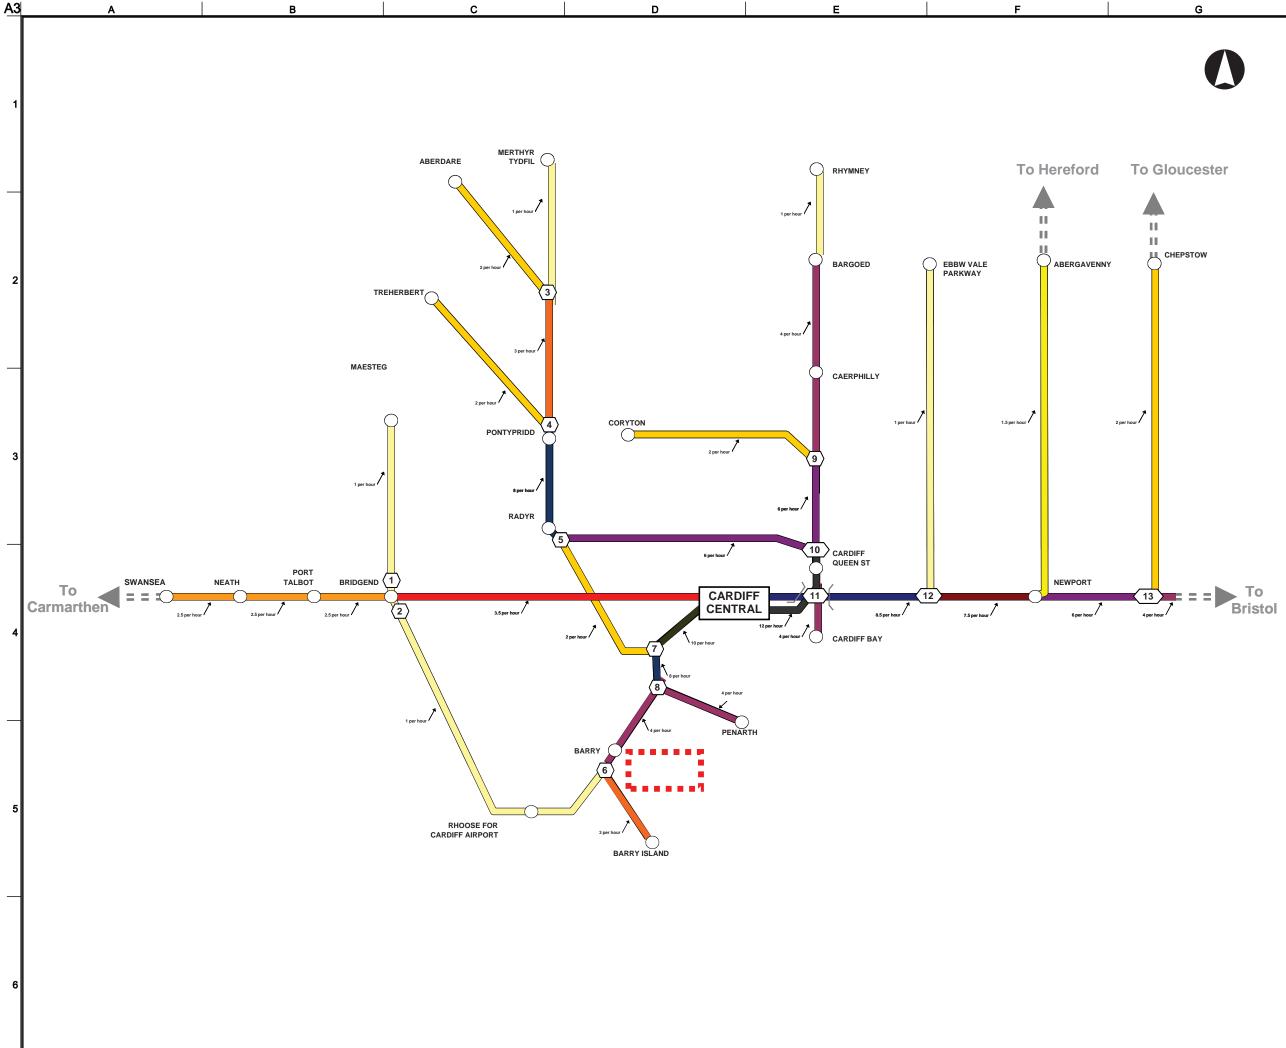

Scale at A3 **1:50,000** Plot ID

Drawing Status

Job No 122374

Drawing No Figure 2.1 ssue

| Key              |       |
|------------------|-------|
| Sec. 2           | Devel |
|                  | Serv  |
|                  | 1 tra |
|                  | 1.5 t |
|                  | 2 tra |
|                  | 2.5 1 |
|                  | 3 tra |
|                  | 3.5 1 |
|                  | 4 tra |
|                  | 6 tra |
|                  | 7.5 1 |
|                  | 8 tra |
|                  | 8.5 1 |
|                  | 10 t  |
|                  | 12 t  |
|                  | Dire  |
| XXXXXXX ()       | Rail  |
| $\overline{(7)}$ | Rail  |
|                  | NC    |

elopment at Barry Waterfront rvice per direction per hour: rain service train service 5 train services train services 5 train services 5 train services train services 5 train services 5 train services 5 train services 5 train services 2 train services 2 train services

ection of further rail network

station and name

| nction (see list below)    |
|----------------------------|
| JUCNTION NAME              |
| end Llynfi Junction        |
| Junction                   |
| cynon Junction             |
| pridd Junctions            |
| r Junction                 |
| Island Junction            |
| rth Curve Junction         |
| n Junction                 |
| Junction                   |
| ff Queen St North Junction |
| ff Queen St South Junction |
| ort South Junction         |
| rn Tunnel Junction         |
|                            |

# ARUP

4 Pierhead St. Capital Waterside Cardiff, CF10 4QP Tel 44(0)029 20473727 Fax +44(0)029 20 472277 www.arup.com

Client

Barratt Homes, Taylor Wimpey and Persimmon Homes

Job Title

Waterfront Barry

Drawing Title

Schematic Diagram of Existing Rail Network in South Wales

Scale at A3

Plot ID

Drawing Status

Job No 122374

Drawing No Figure 2.4 Issue