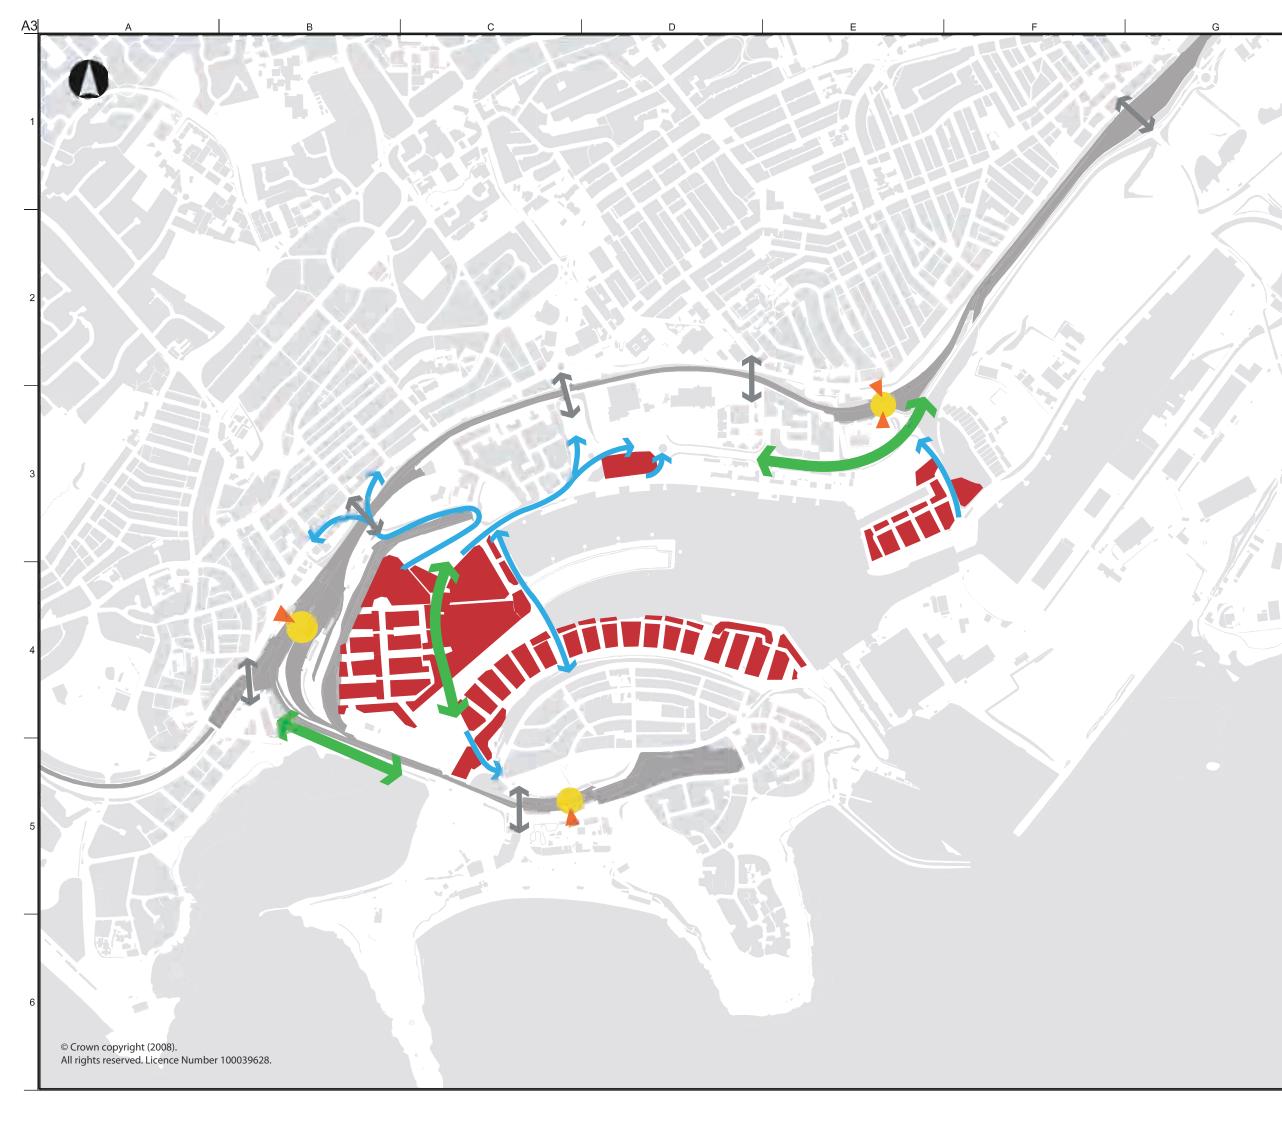

#### Key

Existing Rail crossing points

Non motorised movement

Vehicular movement

Indicative Development

### ARUP

4 Pierhead St. Capital Waterside Cardiff, CF10 4QP Tel 44(0)029 20473727 Fax +44(0)029 20 472277 www.arup.com

Cllent

Barratt Homes Taylor Wimpey, and Persimmon Homes

Job Title Waterfront Barry

Drawing Title

Movement Considerations

Scale at A3 **1:10,000** Plot ID

Drawing Status

Job No 122374 Drawing No Figure 2.9 Issue