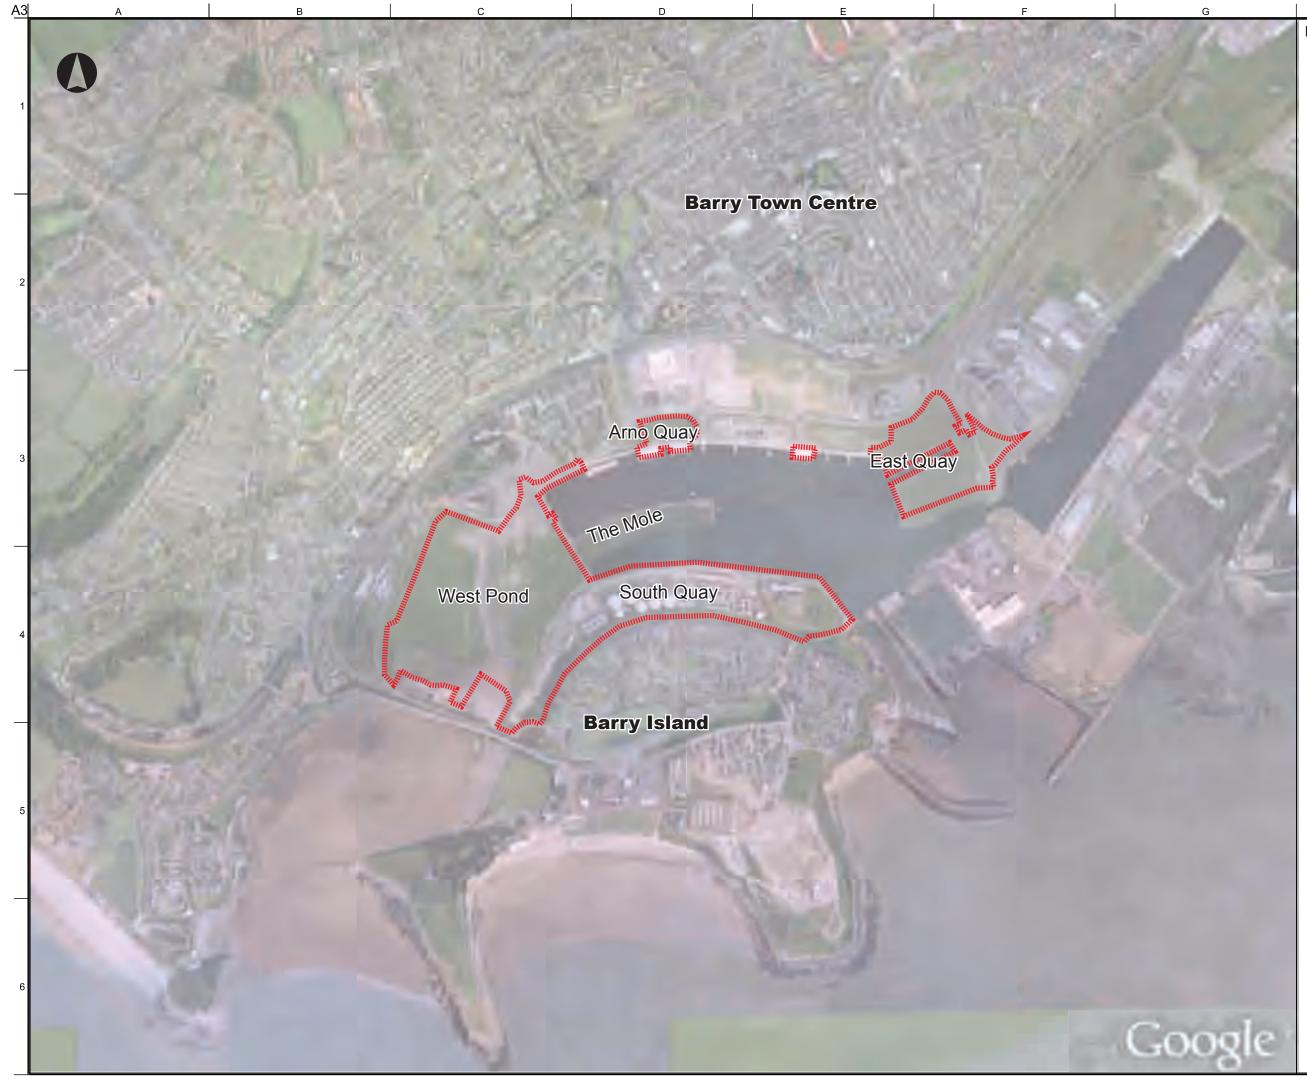

# ARUP

4 Pierhead St. Capital Waterside Cardiff, CF10 4QP Tel 44(0)029 20473727 Fax +44(0)029 20 472277 www.arup.com Cllent

Barratt Homes Taylor Wimpey, and Persimmon Homes

Job Title Waterfront Barry

Drawing Title

Scale at A3 **1:50,000** Plot ID

Drawing Status

Job No 122374

Drawing No Figure 2.1 ssue

| Key              |       |
|------------------|-------|
| Sec. 2           | Devel |
|                  | Serv  |
|                  | 1 tra |
|                  | 1.5 t |
|                  | 2 tra |
|                  | 2.5 1 |
|                  | 3 tra |
|                  | 3.5 1 |
|                  | 4 tra |
|                  | 6 tra |
|                  | 7.5 1 |
|                  | 8 tra |
|                  | 8.5 1 |
|                  | 10 t  |
|                  | 12 t  |
|                  | Dire  |
| XXXXXXX ()       | Rail  |
| $\overline{(7)}$ | Rail  |
|                  | NC    |