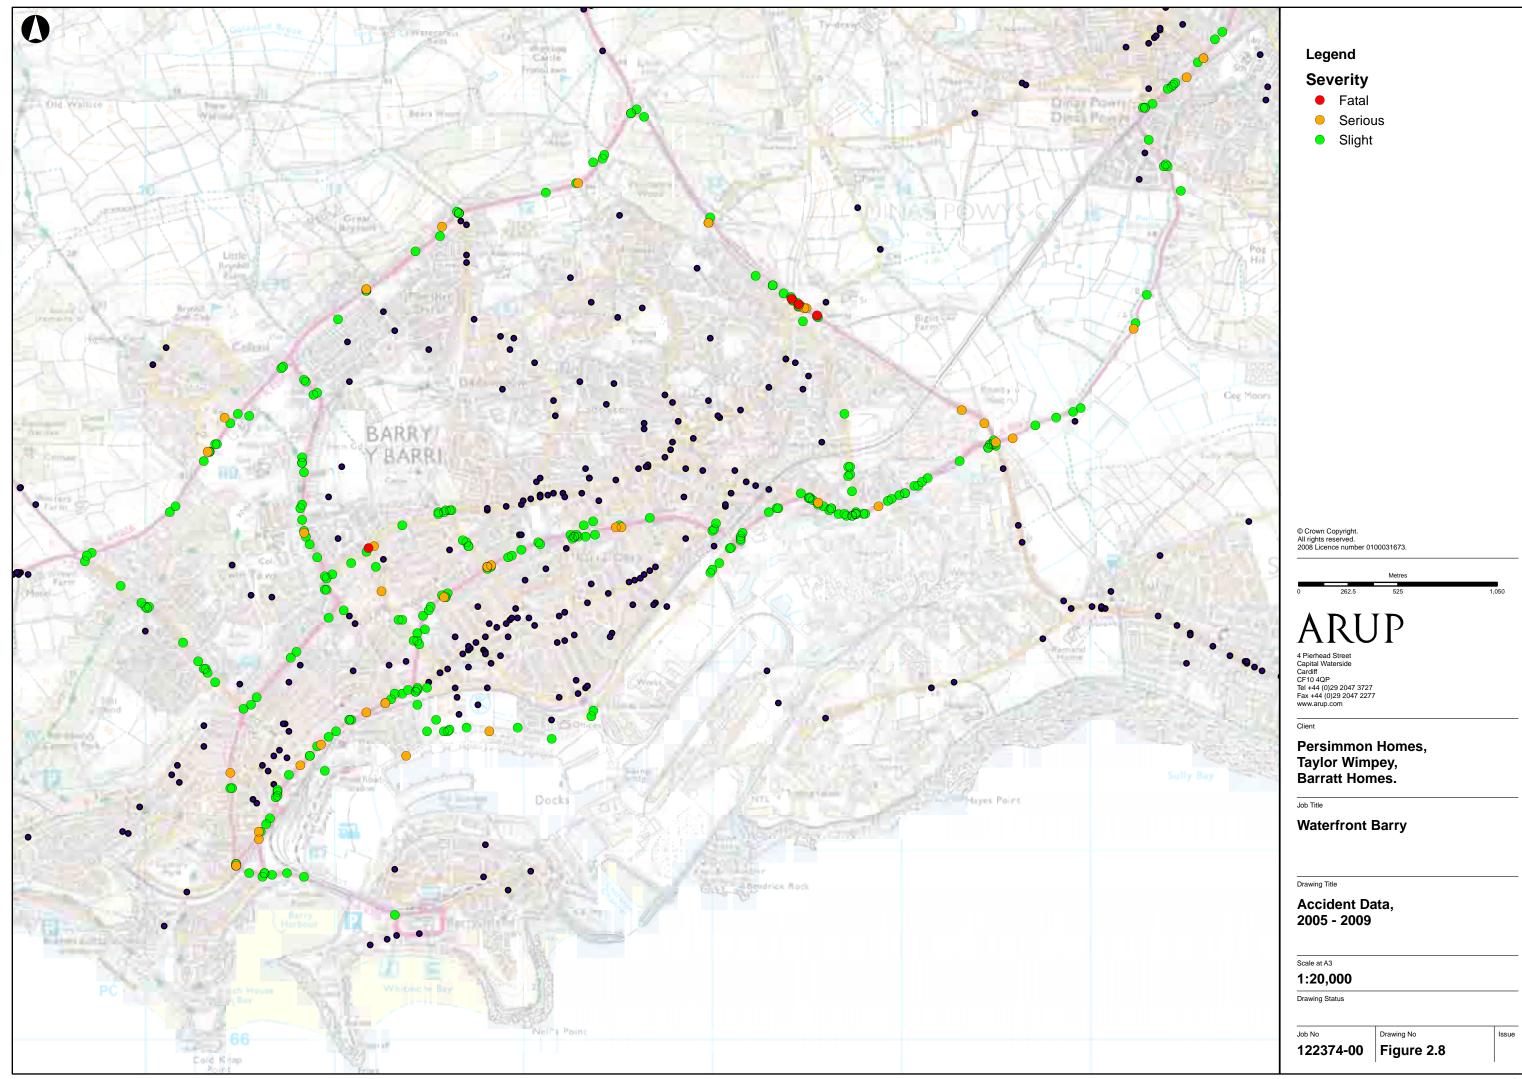

#### Key

Existing Rail crossing points

Non motorised movement

Vehicular movement

Indicative Development

### ARUP

4 Pierhead St. Capital Waterside Cardiff, CF10 4QP Tel 44(0)029 20473727 Fax +44(0)029 20 472277 www.arup.com

Cllent

Barratt Homes Taylor Wimpey, and Persimmon Homes

Job Title Waterfront Barry

Drawing Title

Movement Considerations

Scale at A3 **1:10,000** Plot ID

Drawing Status

Job No 122374 Drawing No Figure 2.9 Issue