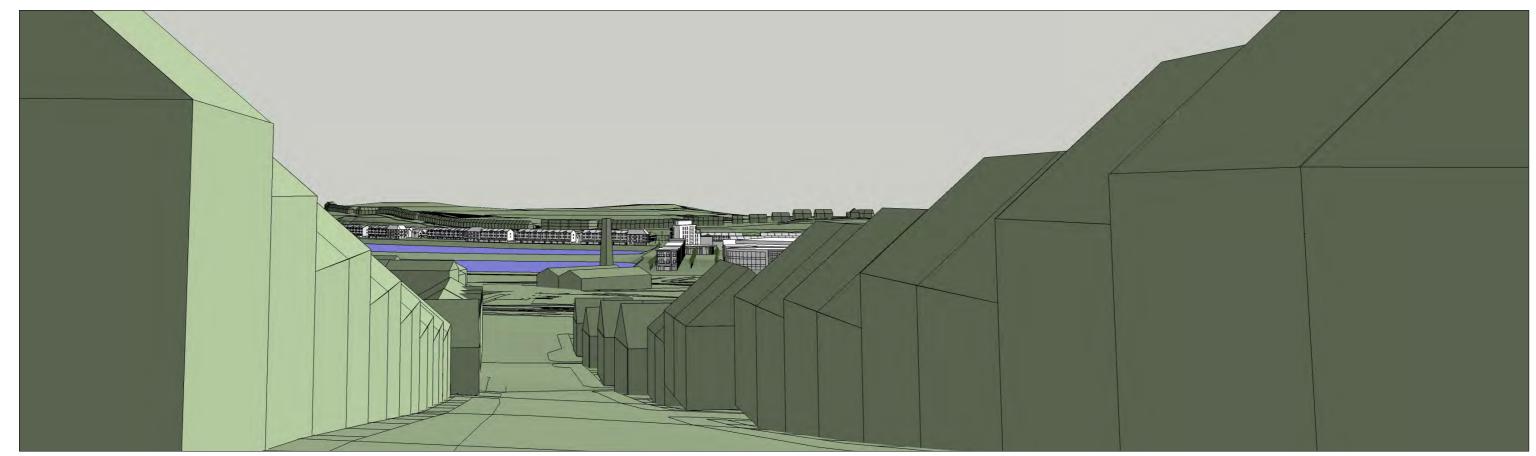

Existing buildings and landform

Proposed buildings

Proposed trees

Dock 1

ILLUSTRATIVE BLOCK MODEL IMAGE - Year 1 following completion including proposed trees

## FIGURE E21b: TRINITY STREET

ILLUSTRATIVE BLOCK MODEL IMAGE - Year 10 following completion including proposed trees

## NOTES

3D Sketch-up model on OS Digital Terrain Data (Exported Block Model Panorama)These images are indicative only. Technical constraints (OS digital terrain data accuracy, survey information, model extents and image stitch software) limits accuracy of results.