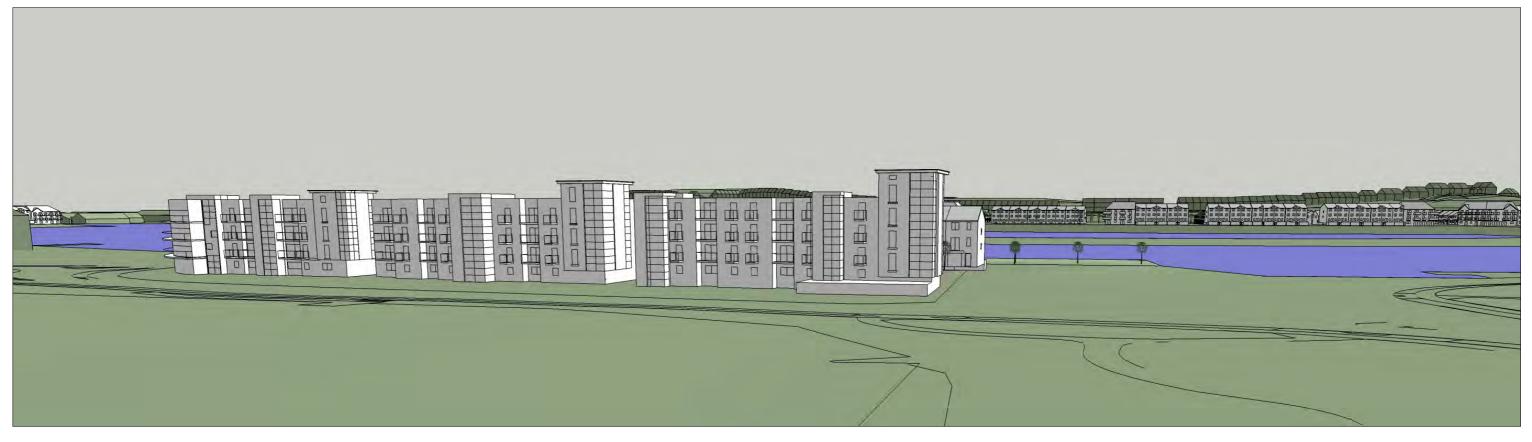

ILLUSTRATIVE BLOCK MODEL IMAGE - Year 1 following completion including proposed trees

## LANDSCAPE NOTES

Only trees are illustrated as the principal landscape elements, however other landscape elements are also likely to positively contribute to key views as they mature. Year 1 - trees are illustrated at 5m tall Year 10 - trees are illustrated at 10m tall