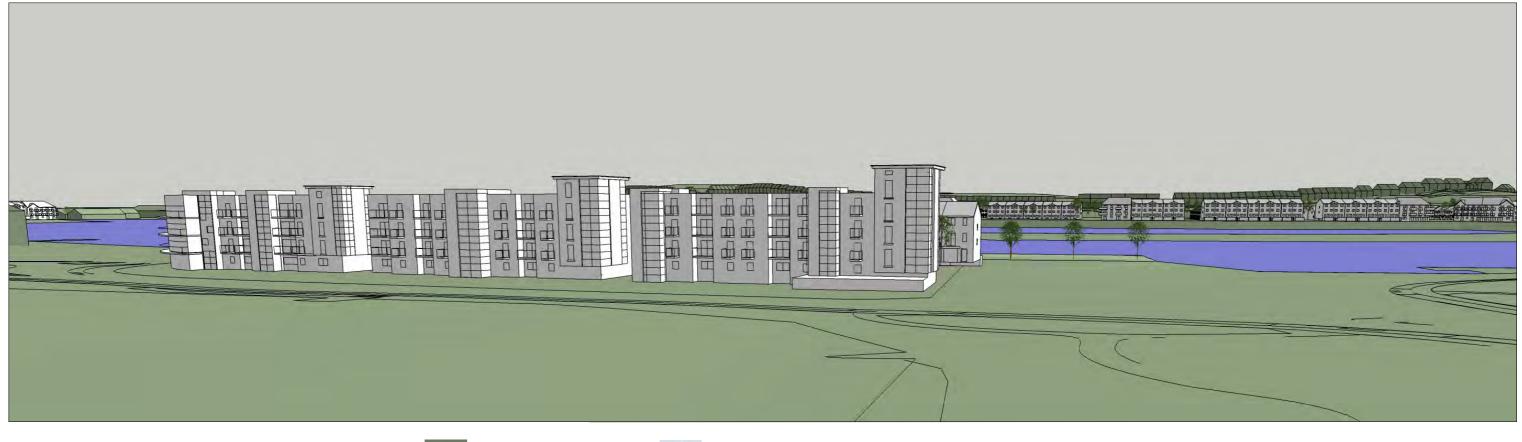

Existing buildings and landform

Proposed trees

Dock 1

ILLUSTRATIVE BLOCK MODEL IMAGE - Year 10 following completion including proposed trees

Proposed buildings

## LANDSCAPE NOTES

Only trees are illustrated as the principal landscape elements, however other landscape elements are also likely to positively contribute to key views as they mature. Year 1 - trees are illustrated at 5m tall Year 10 - trees are illustrated at 10m tall