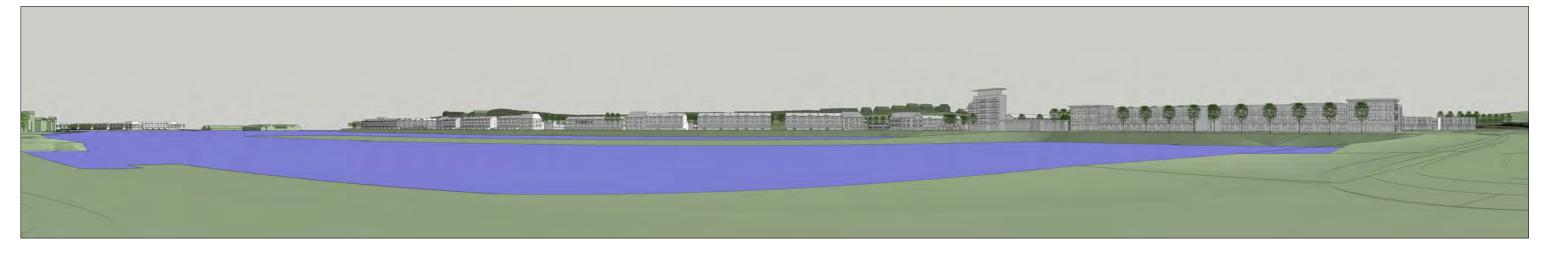

## LANDSCAPE NOTES

Only trees are illustrated as the principal landscape elements, however other landscape elements are also likely to positively contribute to key views as they mature. Year 1 - trees are illustrated at 5m tall Year 10 - trees are illustrated at 10m tall

KEY

Existing buildings and landform

Proposed trees

Dock 1

ILLUSTRATIVE BLOCK MODEL IMAGE - Year 10 following completion including proposed trees

Proposed buildings

## NOTES

3D Sketch-up model on OS Digital Terrain Data (Exported Stitched Block Model Panorama)These images are indicative only. Technical constraints (OS digital terrain data accuracy, survey information, model extents and image stitch software) limits accuracy of results.