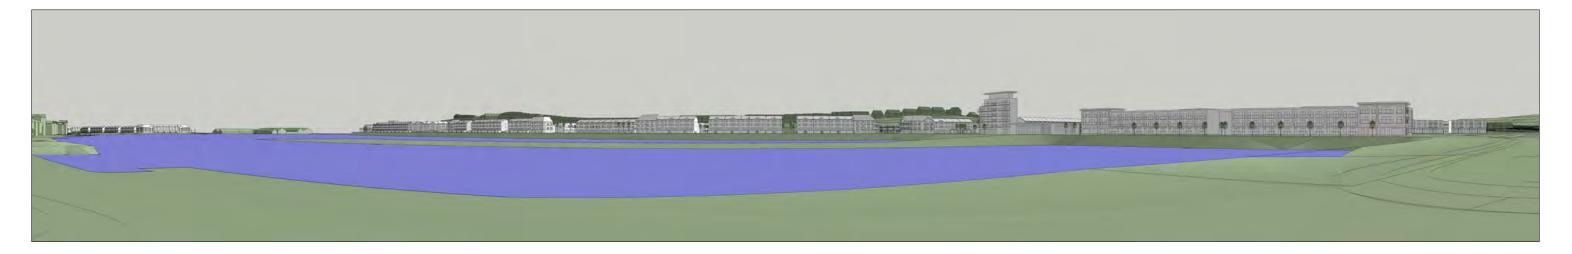

## LANDSCAPE NOTES

Only trees are illustrated as the principal landscape elements, however other landscape elements are also likely to positively contribute to key views as they mature. Year 1 - trees are illustrated at 5m tall Year 10 - trees are illustrated at 10m tall

ILLUSTRATIVE BLOCK MODEL IMAGE - Year 1 following completion including proposed trees

## NOTES

3D Sketch-up model on OS Digital Terrain Data (Exported Stitched Block Model Panorama)These images are indicative only. Technical constraints (OS digital terrain data accuracy, survey information, model extents and image stitch software) limits accuracy of results.