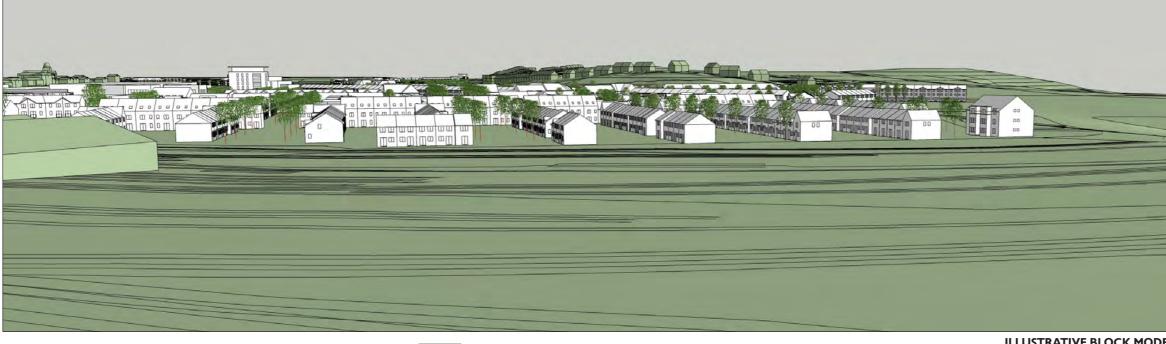

KEY

Existing buildings and landform

Proposed buildings

Proposed trees Dock 1

早

FIGURE E18c: JUNCTION OF HARBOUR ROAD & BROAD STREET (A4055)

ILLUSTRATIVE BLOCK MODEL IMAGE - Year 10 following completion including proposed trees