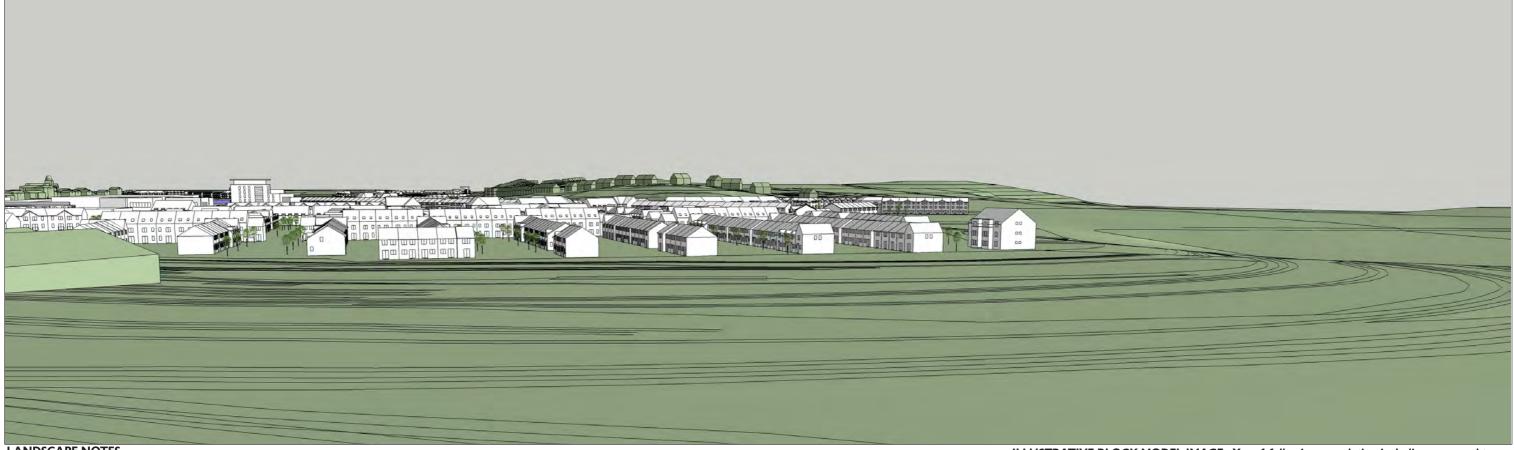

ILLUSTRATIVE BLOCK MODEL IMAGE - Year 1 following completion including proposed trees

## FIGURE E18b: JUNCTION OF HARBOUR ROAD & BROAD STREET (A4055)

NOTES

3D Sketch-up model on OS Digital Terrain Data (Exported Block Model Panorama)These images are indicative only. Technical constraints (OS digital terrain data accuracy, survey information, model extents and image stitch software) limits accuracy of results.