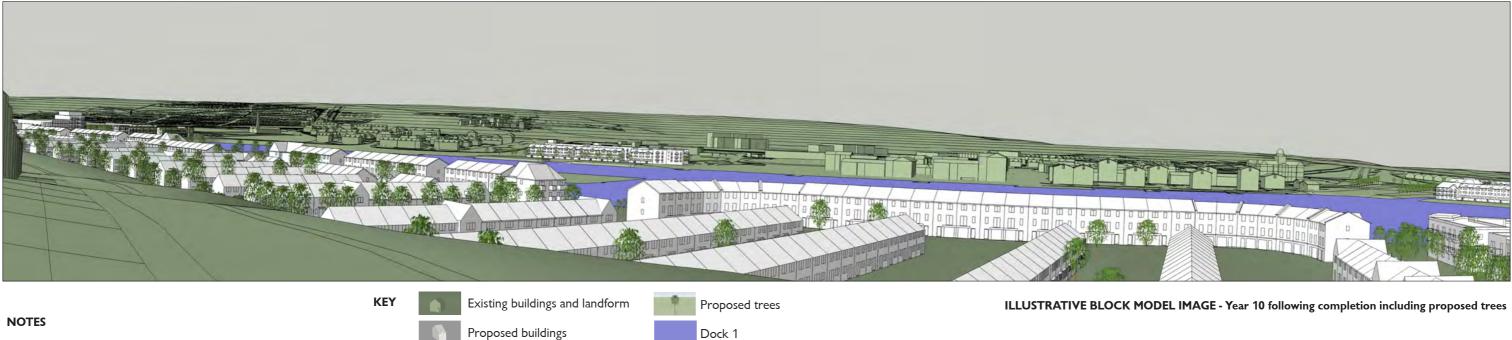

## LANDSCAPE NOTES

Only trees are illustrated as the principal landscape elements, however other landscape elements are also likely to positively contribute to key views as they mature. Year 1 - trees are illustrated at 5m tall Year 10 - trees are illustrated at 10m tall

## FIGURE E17b: CLIVE ROAD, BARRY ISLAND