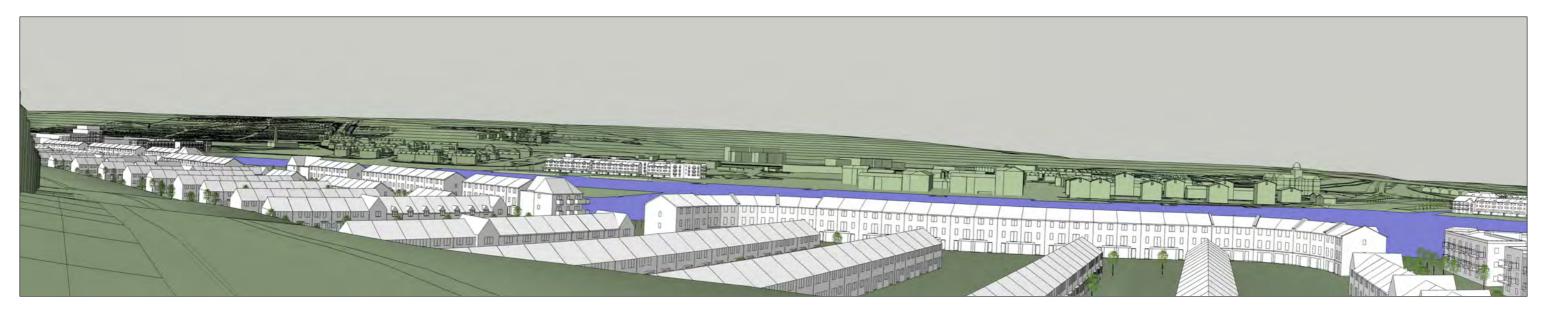

## LANDSCAPE NOTES

Only trees are illustrated as the principal landscape elements, however other landscape elements are also likely to positively contribute to key views as they mature. Year 1 - trees are illustrated at 5m tall Year 10 - trees are illustrated at 10m tall

ILLUSTRATIVE BLOCK MODEL IMAGE - Year 1 following completion including proposed trees

3D Sketch-up model on OS Digital Terrain Data (Exported Stitched Block Model Panorama) These images are indicative only. Technical constraints (OS digital terrain data accuracy, survey information, model extents and image stitch software) limits accuracy of results.

## FIGURE E17b: CLIVE ROAD, BARRY ISLAND