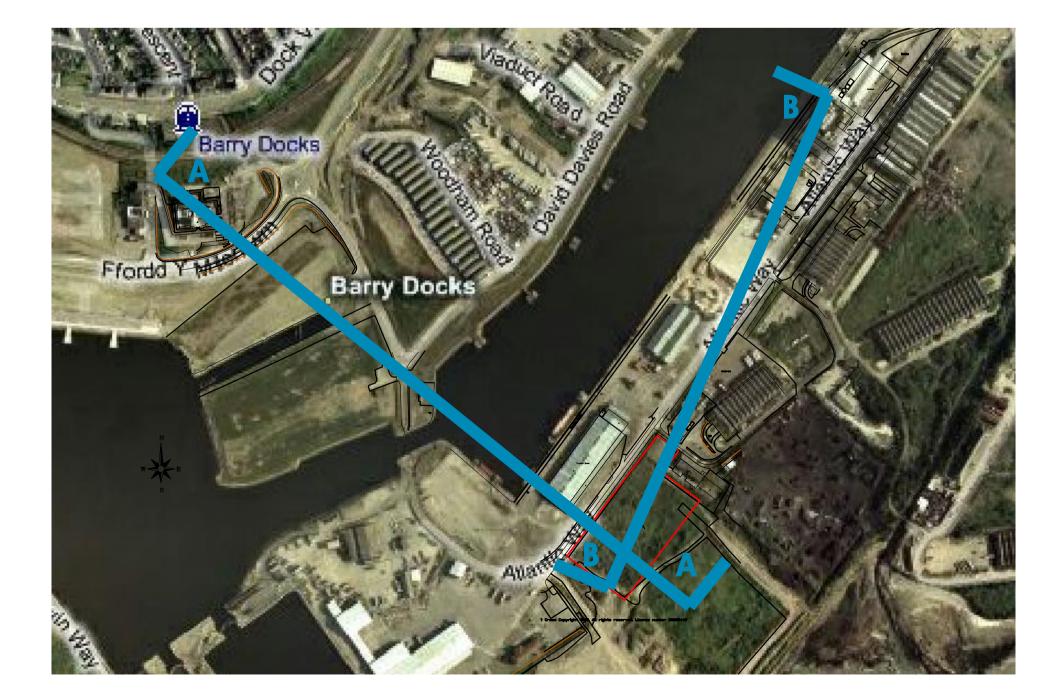

## Proposed Section B-B

Key Site Plan 1:5000

NB: Levels taken from topographical survey, drawing number; KD48/CIV/100, and approximate heights and tree positions taken from photographical survey. Subject to further detailed height information etc.