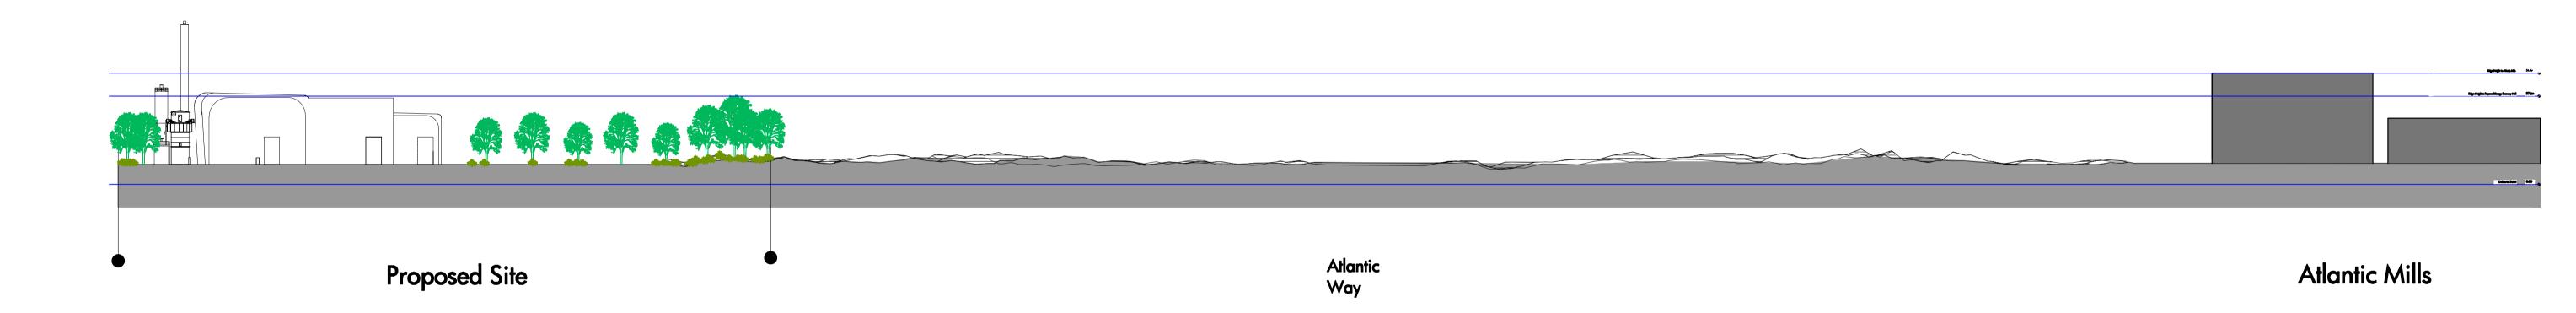

## Proposed Section A-A

## Proposed Section B-B

Key Site Plan 1:5000

NB: Levels taken from topographical survey, drawing number; KD48/CIV/100, and approximate heights and tree positions taken from photographical survey. Subject to further detailed height information etc.

NB: DRAWING FOR DISCUSSION/INFORMATION PURPOSES ONLY. SUBJECT TO ALL SURVEYS, L.A. APPROVAL AND STATUTORY AUTHORITY SERVICES INFORMATION. SUBJECT TO FIRE OFFICERS COMMENTS. SUBJECT TO FURTHER DETAIL, CLIENT APPROVAL AND MANUFACTURERS DETAILS