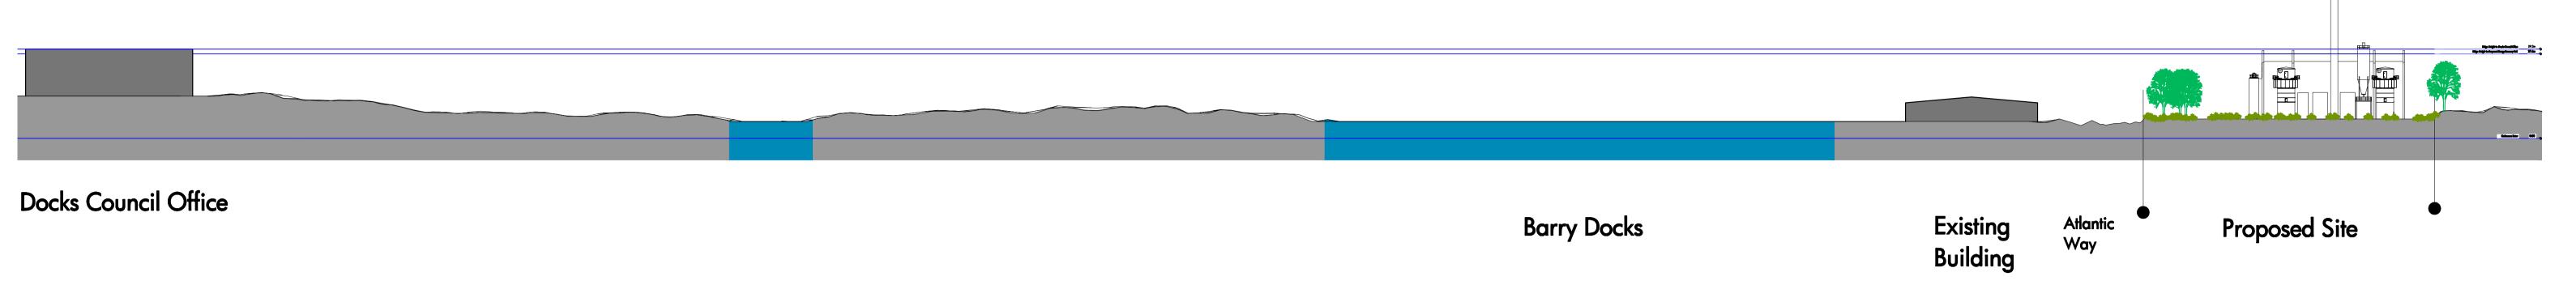

## Proposed Section A-A

## Proposed Section B-B

Key Site Plan 1:5000

NB: Levels taken from topographical survey, drawing number; KD48/CIV/100, and approximate heights and tree positions taken from photographical survey. Subject to further detailed height information etc.