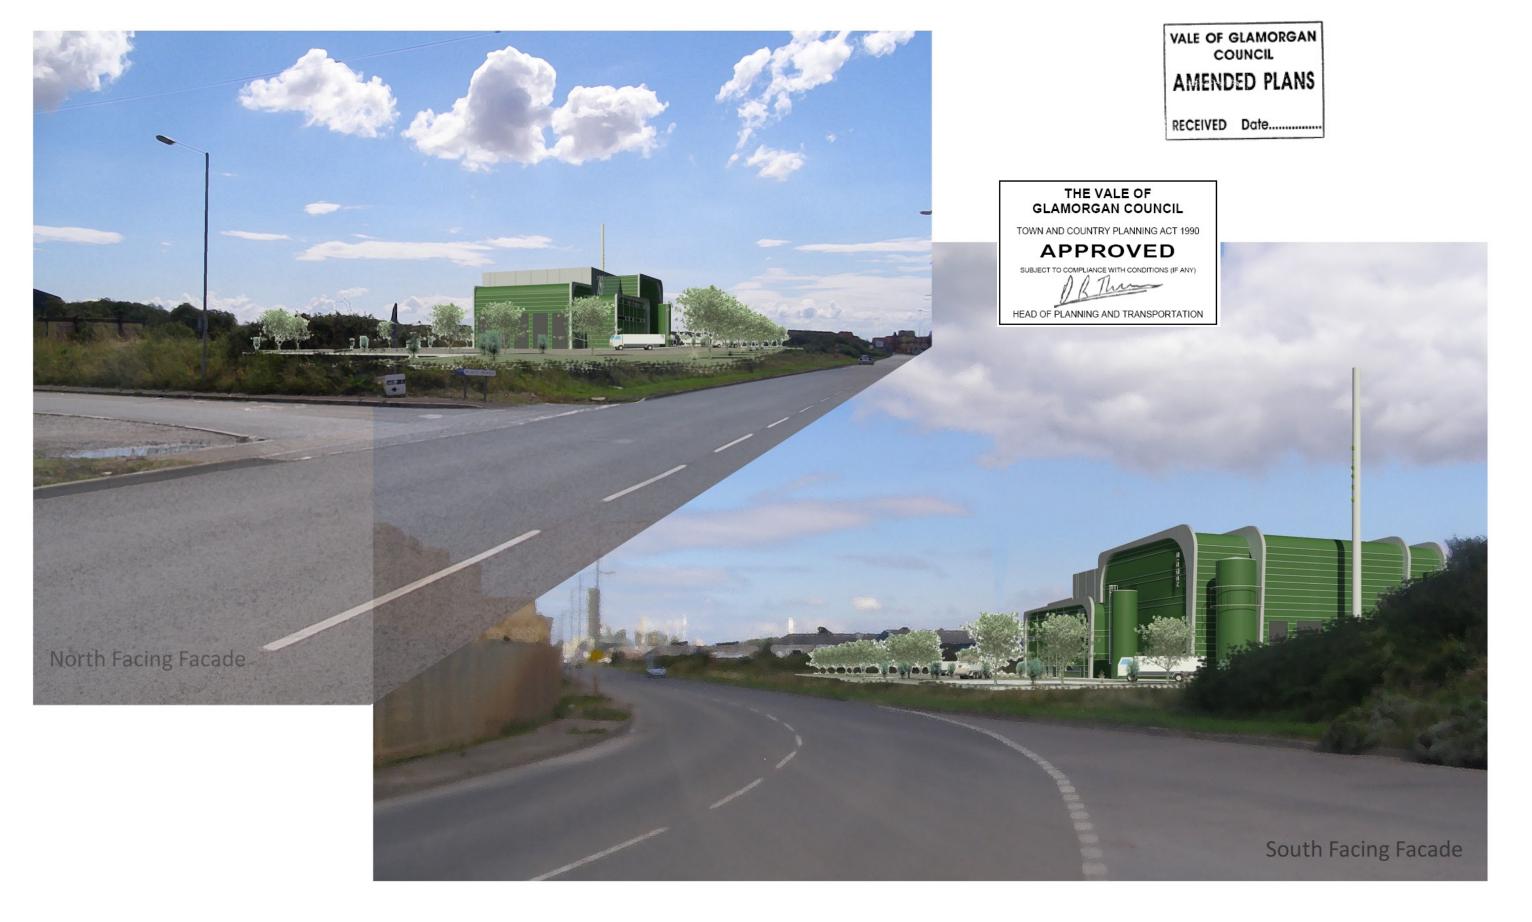

# Proposed Perspectives Proposed Barry Energy Recovery Facility

Biogen Power

08-1353-P06- D Dec 08

THE VALE OF
GLAMORGAN COUNCIL

TOWN AND COUNTRY PLANNING ACT 1990

APPROVED

SUBJECT TO COMPLIANCE WITH CONDITIONS (IF ANY)