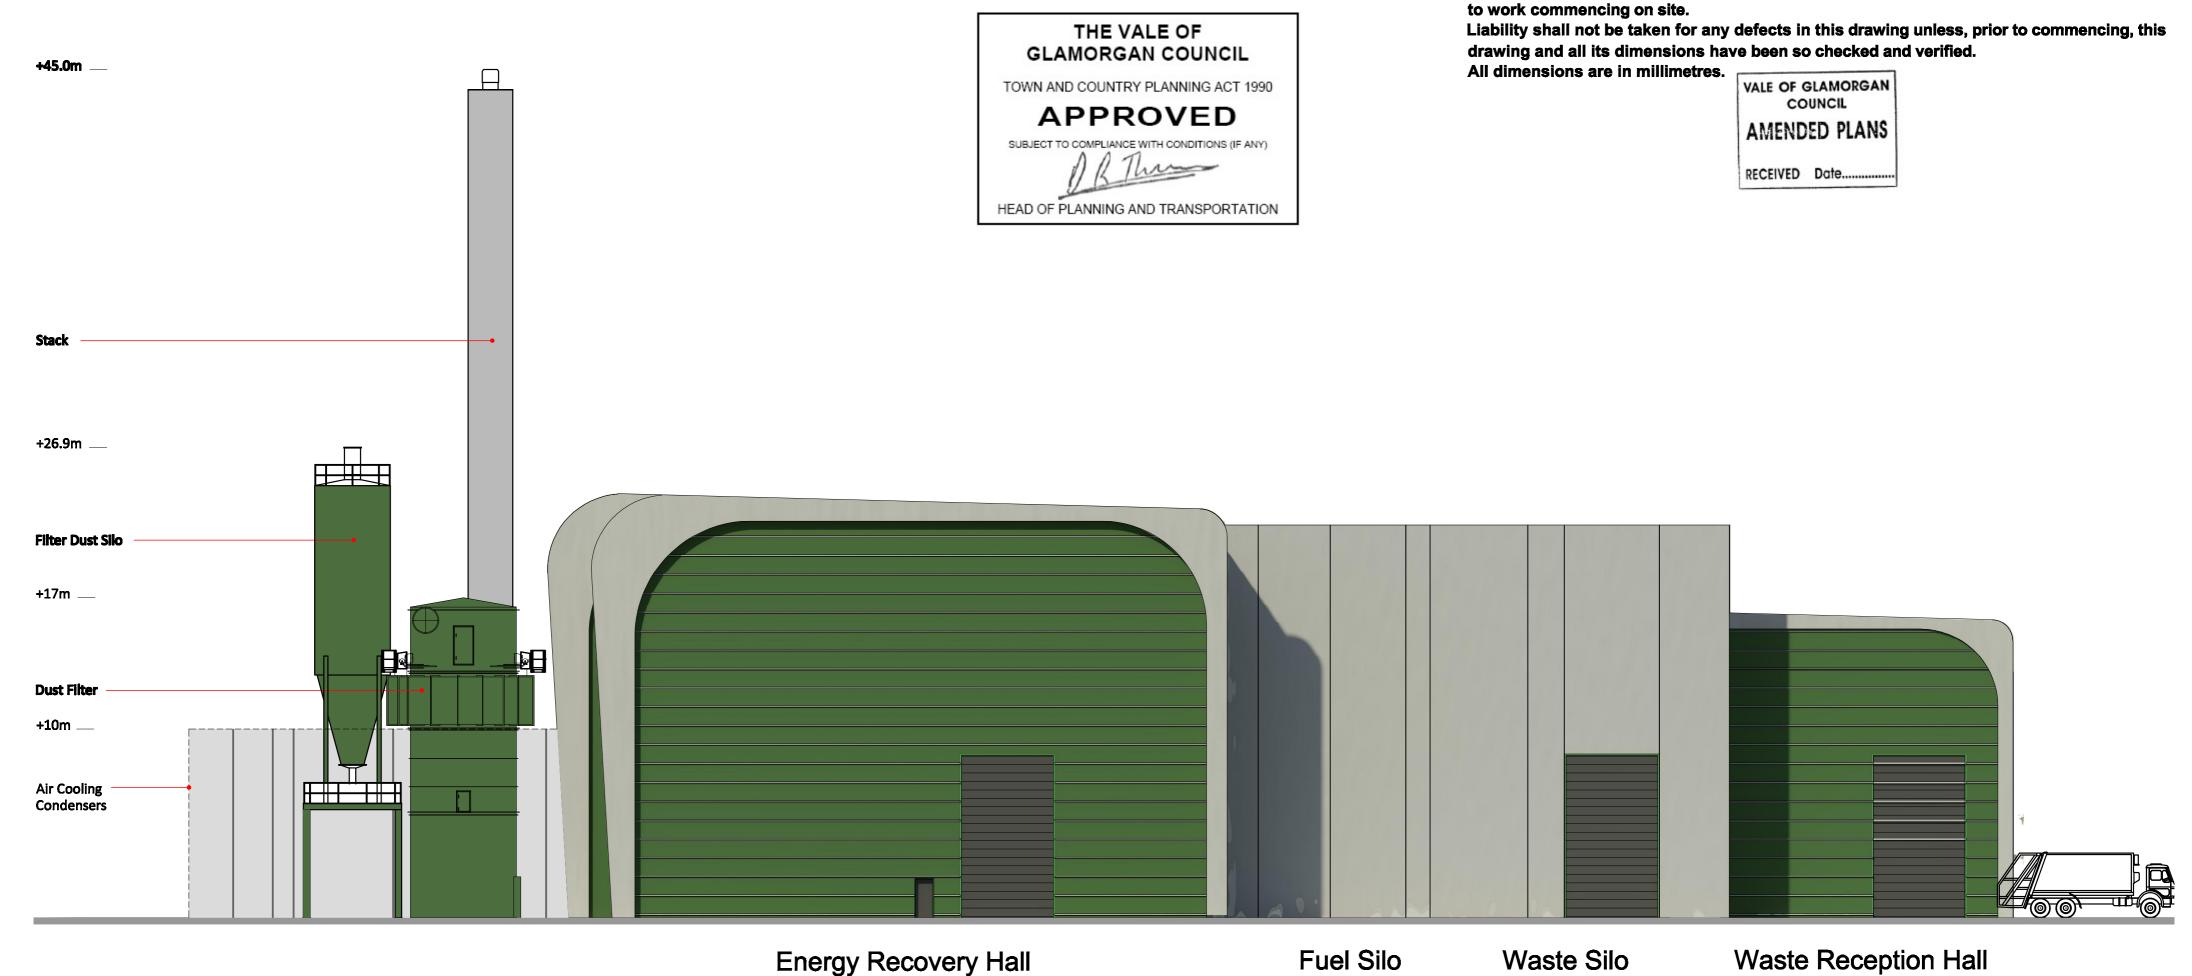

Jan.09 SS

23.12.08 JB

**Croft Goode** 

Date Initials

drawing and all its dimensions have been so checked and verified.

All dimensions are in millimetres. DO NOT SCALE.

**Energy Recovery Hall** 

North Facing Elevation