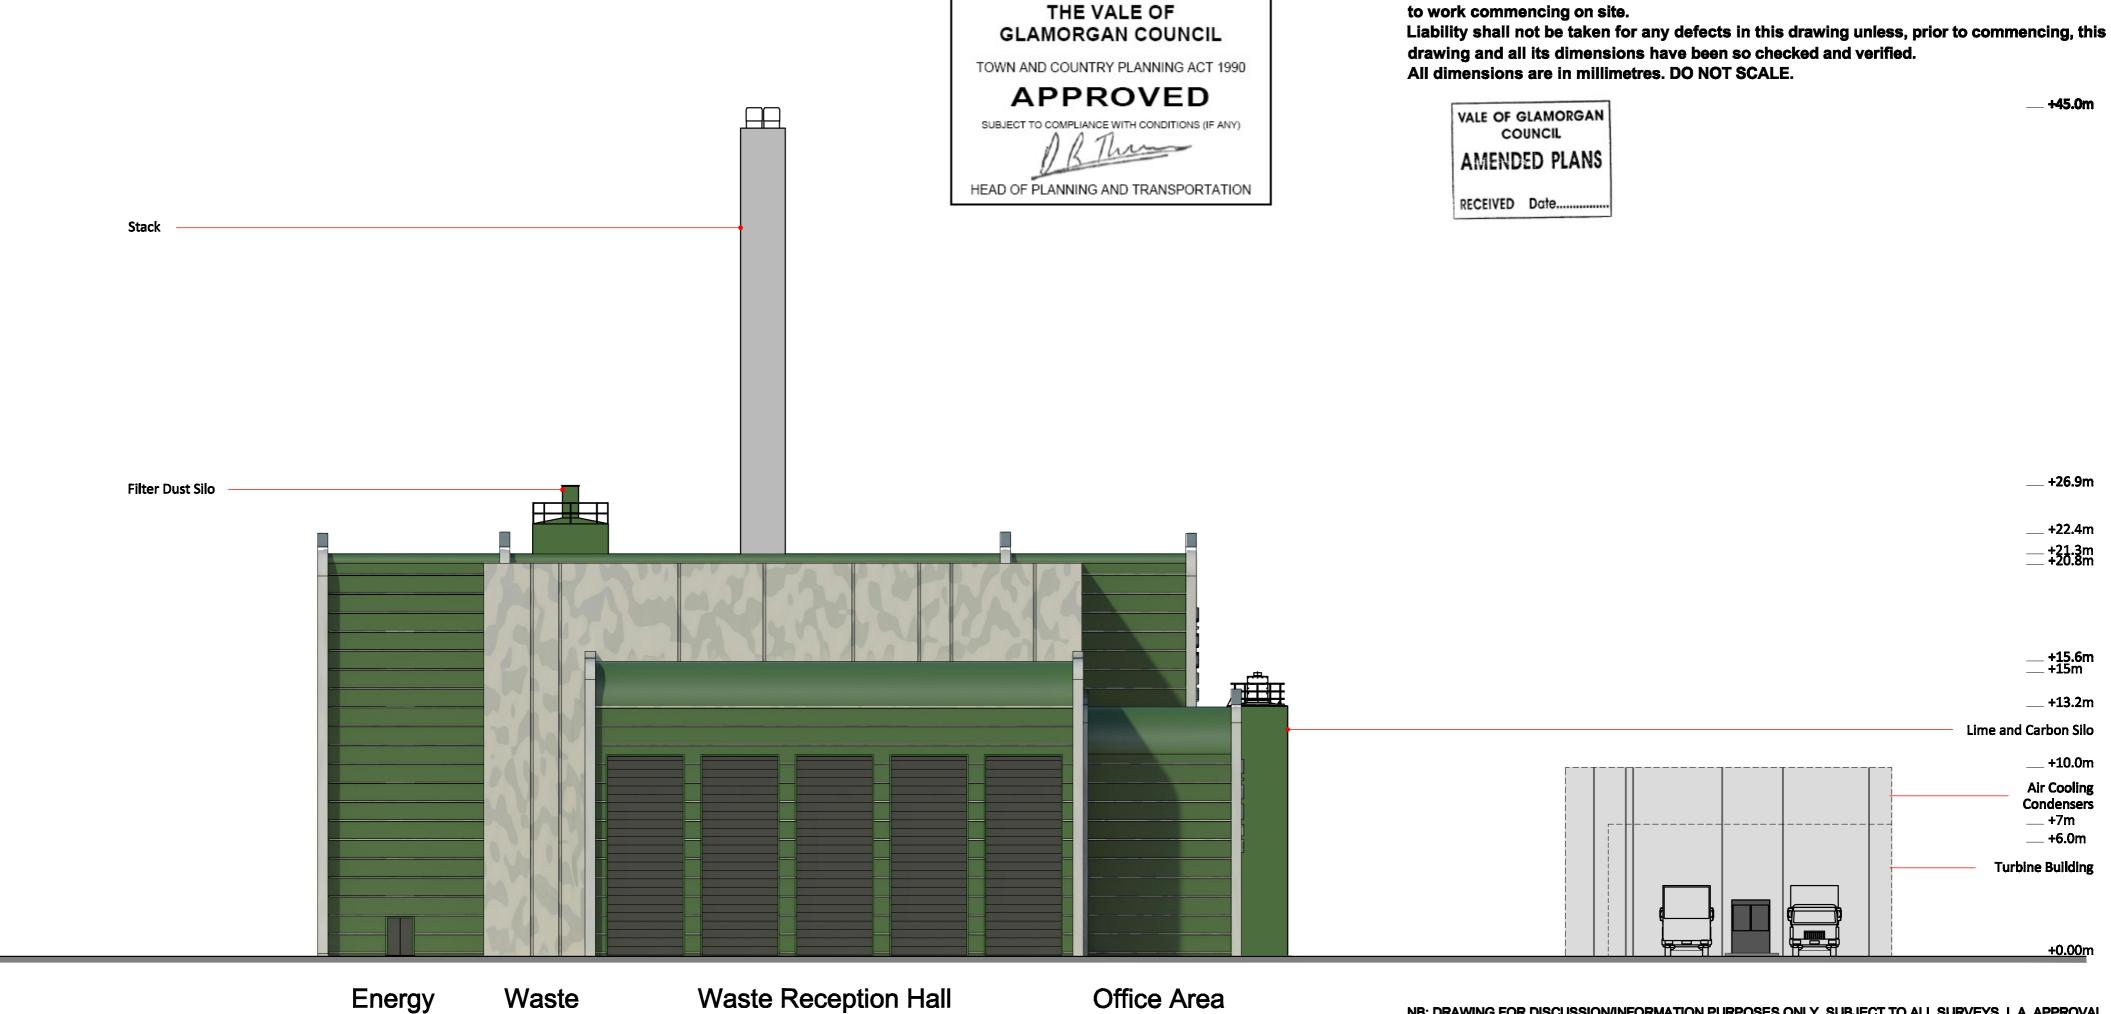

Waste Reception

West Facing Elevation

Hall

Office Area

COPYRIGHT.

to work commencing on site.

The copyright of this drawing is held by Croft Goode Limited and no reproduction is allowed

without prior permission. This drawing must be checked and verified by the contractor prior

COPYRIGHT.

East Facing Elevation

Fuel Silo

Waste Silo

COPYRIGHT.

Waste Reception Hall

NB: DRAWING FOR DISCUSSION/INFORMATION PURPOSES ONLY. SUBJECT TO ALL SURVEYS, L.A. APPROVAL AND STATUTORY AUTHORITY SERVICES INFORMATION. SUBJECT TO FIRE OFFICERS COMMENTS. SUBJECT TO FURTHER DETAIL, CLIENT APPROVAL AND