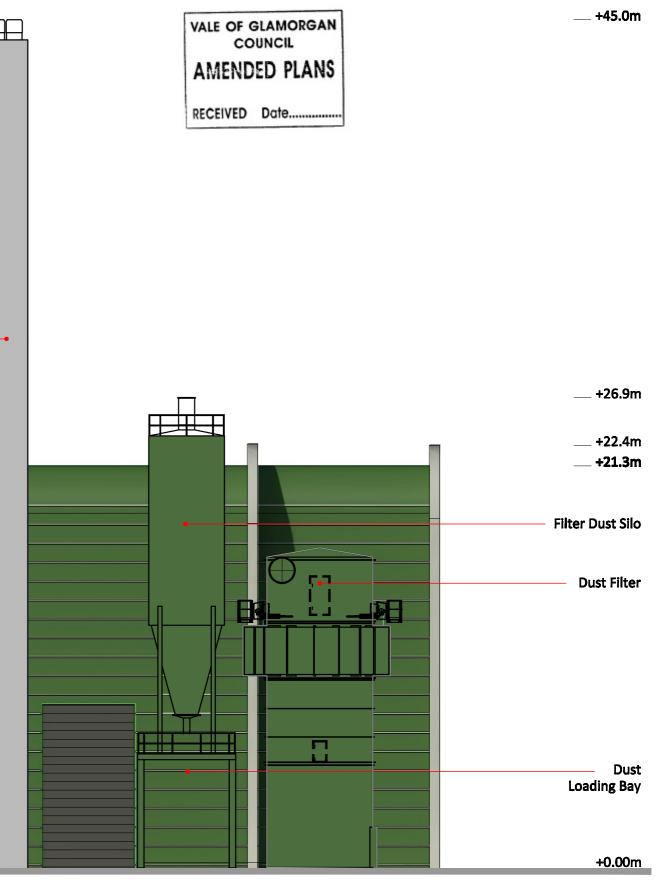

Silo

Recovery

Hall

NB: DRAWING FOR DISCUSSION/INFORMATION PURPOSES ONLY. SUBJECT TO ALL SURVEYS, L.A. APPROVAL AND STATUTORY AUTHORITY SERVICES INFORMATION.
SUBJECT TO FIRE OFFICERS COMMENTS. SUBJECT TO FURTHER DETAIL, CLIENT APPROVAL AND

MANUFACTURERS DETAILS

| U                                                                                                                                        | <u>5</u> m                                               | IUm                          | <u> 15m</u>     | <u>ZUM</u>     |             | 1:200   |          |
|------------------------------------------------------------------------------------------------------------------------------------------|----------------------------------------------------------|------------------------------|-----------------|----------------|-------------|---------|----------|
| С                                                                                                                                        | Planners Commer                                          | nts Endorsed                 |                 |                |             | Apr. 09 | SS       |
| В                                                                                                                                        | Clients Comments Endorsed                                |                              |                 |                |             |         | SS       |
| A                                                                                                                                        | Additional Information Endorsed As Per Planners Comments |                              |                 |                |             |         | B JB     |
| Revision                                                                                                                                 | Description                                              |                              |                 |                |             | Date    | Initials |
| Propositive Drawing No. 08-13                                                                                                            | 53-P05                                                   | acing Eleva<br>Revision<br>C | scale.<br>1:200 | Drawn.<br>SS   | Date. Dec.0 |         |          |
| PRELIMIN                                                                                                                                 | ARY ISSUE () FO                                          | R APPROVAL                   | TENDER O FOR (  | CONSTRUCTION ( | AS BUILT    |         |          |
| 11 Progress Business Park, Orders Lane, Kirkham, PR4 2TZ  E-Mail. email@croftgoode.co.uk  Telephone 01772 686030  Facsimile 01772 686050 |                                                          |                              |                 |                |             |         | ode      |