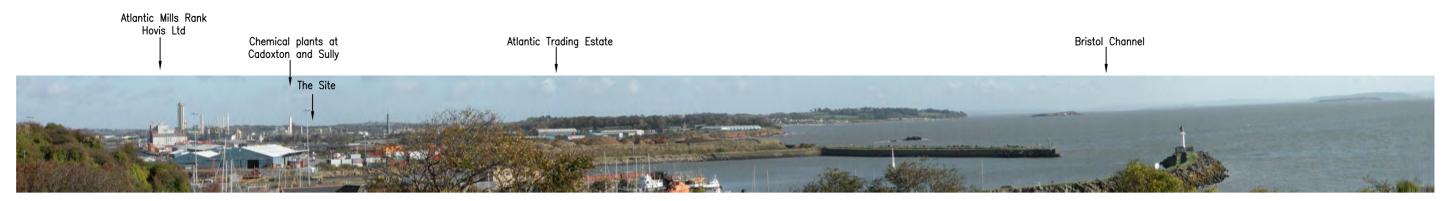

View 8.3 Victoria Park Road, Cadoxton





## Parsons Brinckerhoff

Queen Victoria House, Redland Hill, Bristol, United Kingdom, BS6 6US Tel: 44-(0)117 9339300 Fax: 44-(0)117 9339253 CLIENT/PROJECT

BioGen Power Ltd Environmental Statement Landscape

• TITLE

Baseline Views Sheet 1 of 4 • DATE 06/11/2008

• scale Not to Scale

• CAD REF \FSE\970\27B\Z\1\ Land\FSE97027B-F8.5

DRAWN BY JSdS
PRODUCED BY KL
CHECKED KL
APPROVED HC

DRAWING NUMBER

FIGURE 8.5

C Copyright Parsons Brinckerhoff



View 8.6 Cei Daffyd, Y Rhodfa, The Waterfront





View 8.7 Fford Sealand, Ffordd Y Milenium, The Waterfront



View 8.8 Harbour Road



View 8.9 Dyfrig Street, Barry Island





View 8.10 Clos Yr Wylan, Gewnnol Y Graig, Barry Island



View 8.11 Marine View



View 8.12 Perrcoe Drive Road / Seaview Terrace



KL

HC