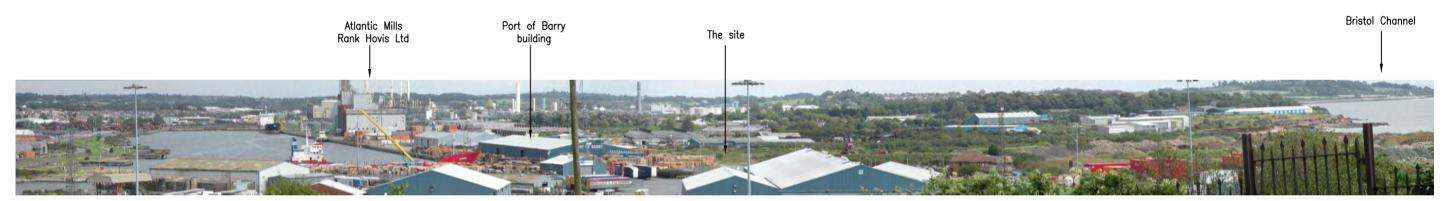

View 8.3 Victoria Park Road, Cadoxton





## Parsons Brinckerhoff

Queen Victoria House, Redland Hill, Bristol, United Kingdom, BS6 6US Tel: 44-(0)117 9339300 Fax: 44-(0)117 9339253 CLIENT/PROJECT

BioGen Power Ltd Environmental Statement Landscape

• TITLE

Baseline Views Sheet 1 of 4 • DATE 06/11/2008

• scale Not to Scale

• CAD REF \FSE\970\27B\Z\1\ Land\FSE97027B-F8.5

DRAWN BY JSdS
PRODUCED BY KL
CHECKED KL
APPROVED HC

DRAWING NUMBER

FIGURE 8.5

C Copyright Parsons Brinckerhoff



View 8.6 Cei Daffyd, Y Rhodfa, The Waterfront





View 8.7 Fford Sealand, Ffordd Y Milenium, The Waterfront



View 8.8 Harbour Road



View 8.9 Dyfrig Street, Barry Island





View 8.10 Clos Yr Wylan, Gewnnol Y Graig, Barry Island



View 8.11 Marine View



View 8.12 Perrcoe Drive Road / Seaview Terrace



KL

HC