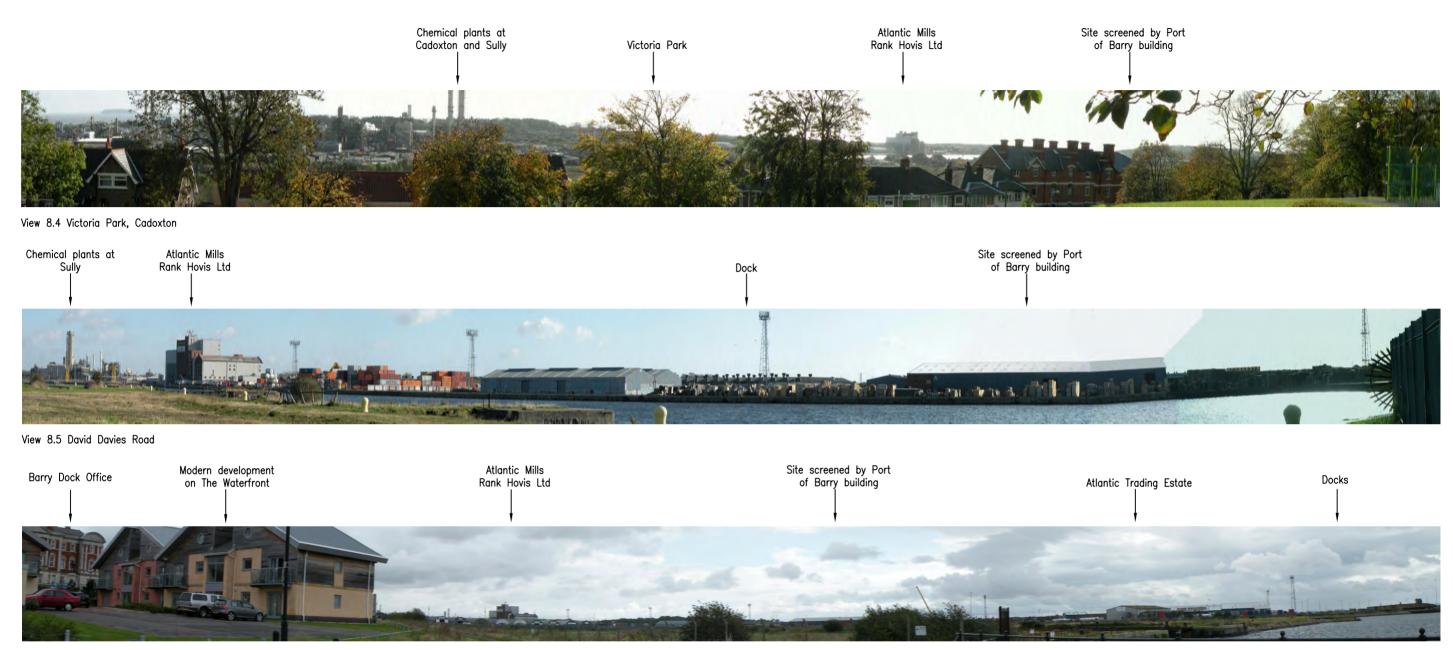

View 8.3 Victoria Park Road, Cadoxton

View 8.6 Cei Daffyd, Y Rhodfa, The Waterfront

View 8.7 Fford Sealand, Ffordd Y Milenium, The Waterfront

View 8.8 Harbour Road

View 8.9 Dyfrig Street, Barry Island

View 8.10 Clos Yr Wylan, Gewnnol Y Graig, Barry Island