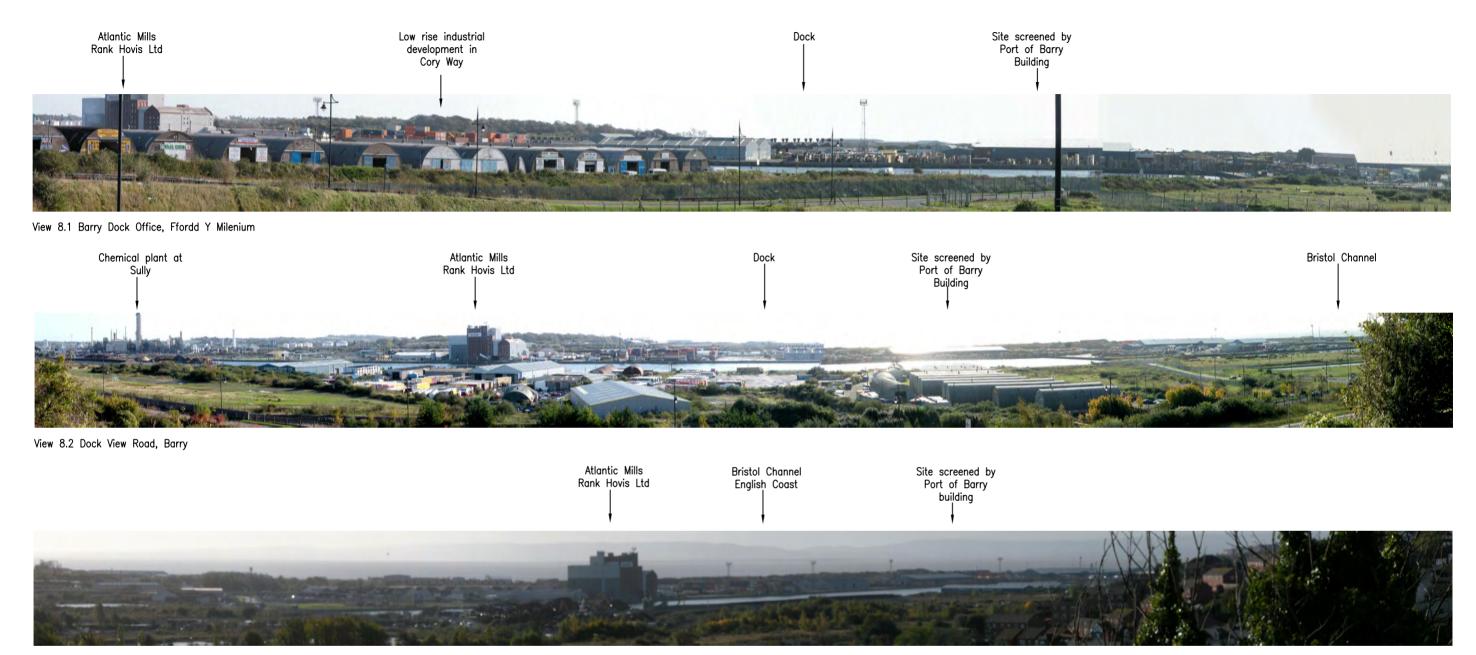

View 8.3 Victoria Park Road, Cadoxton





## Parsons Brinckerhoff

Queen Victoria House, Redland Hill, Bristol, United Kingdom, BS6 6US Tel: 44-(0)117 9339300 Fax: 44-(0)117 9339253 CLIENT/PROJECT

BioGen Power Ltd Environmental Statement Landscape

• TITLE

Baseline Views Sheet 1 of 4 • DATE 06/11/2008

• scale Not to Scale

• CAD REF \FSE\970\27B\Z\1\ Land\FSE97027B-F8.5

DRAWN BY JSdS
PRODUCED BY KL
CHECKED KL
APPROVED HC

DRAWING NUMBER

FIGURE 8.5

C Copyright Parsons Brinckerhoff



View 8.6 Cei Daffyd, Y Rhodfa, The Waterfront





View 8.7 Fford Sealand, Ffordd Y Milenium, The Waterfront



View 8.8 Harbour Road



View 8.9 Dyfrig Street, Barry Island





View 8.10 Clos Yr Wylan, Gewnnol Y Graig, Barry Island



View 8.11 Marine View



View 8.12 Perrcoe Drive Road / Seaview Te