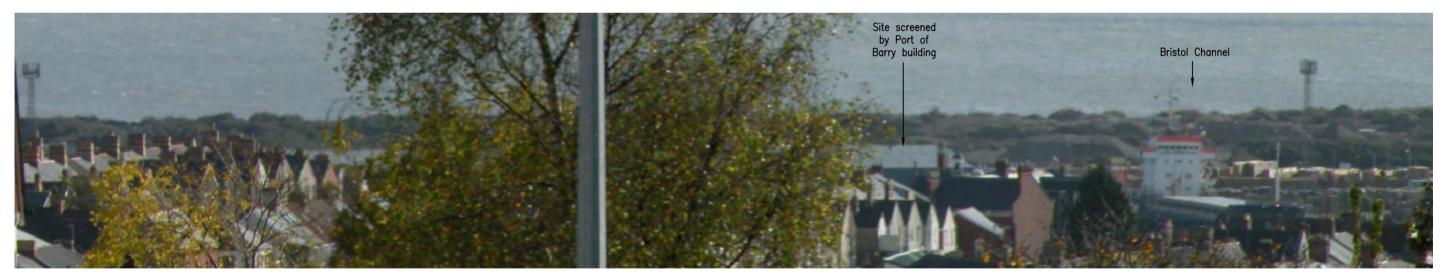

View 8.3 Victoria Park Road, Cadoxton





## Parsons Brinckerhoff

Queen Victoria House, Redland Hill, Bristol, United Kingdom, BS6 6US Tel: 44-(0)117 9339300 Fax: 44-(0)117 9339253 CLIENT/PROJECT

BioGen Power Ltd Environmental Statement Landscape

• TITLE

Baseline Views Sheet 1 of 4 • DATE 06/11/2008

• scale Not to Scale

• CAD REF \FSE\970\27B\Z\1\ Land\FSE97027B-F8.5

DRAWN BY JSdS
PRODUCED BY KL
CHECKED KL
APPROVED HC

DRAWING NUMBER

FIGURE 8.5

C Copyright Parsons Brinckerhoff



View 8.6 Cei Daffyd, Y Rhodfa, The Waterfront





View 8.7 Fford Sealand, Ffordd Y Milenium, The Waterfront



View 8.8 Harbour Road



View 8.9 Dyfrig Street, Barry Island





View 8.10 Clos Yr Wylan, Gewnnol Y Graig, Barry Island



View 8.11 Marine View



View 8.12 Perrcoe Drive Road / Seaview Terrace



KL

HC