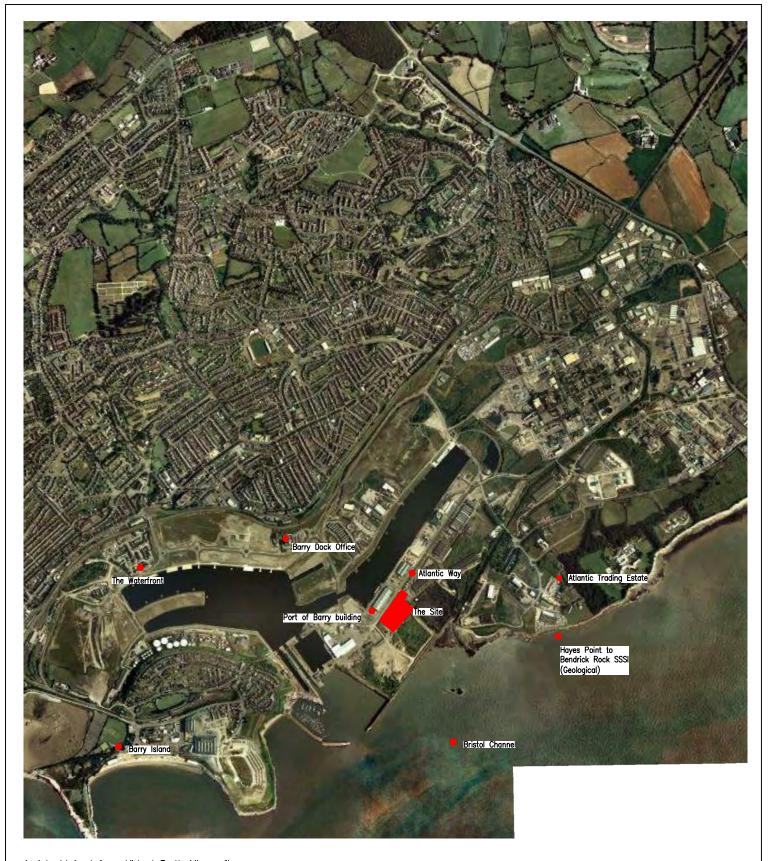

## Parsons Brinckerhoff

ueen Victoria House, Redland Hill, Bristol, United Kingdom, BS6 6US Tel: 44-(0)117 9339300 Fax: 44-(0)117 9339253 CLIENT/PROJECT

BioGen Power Ltd Environmental Statement Landscape

TITLE

Aerial View

• DATE 05/11/2008

• SCALE 1:15,000 @ A4

• CAD REF \FSE\970\27B\Z\1\ land\FSE97027B-F8.2

PRODUCED BY KL
CHECKED KL
APPROVED HC

DRAWING NUMBER

FIGURE 8.2