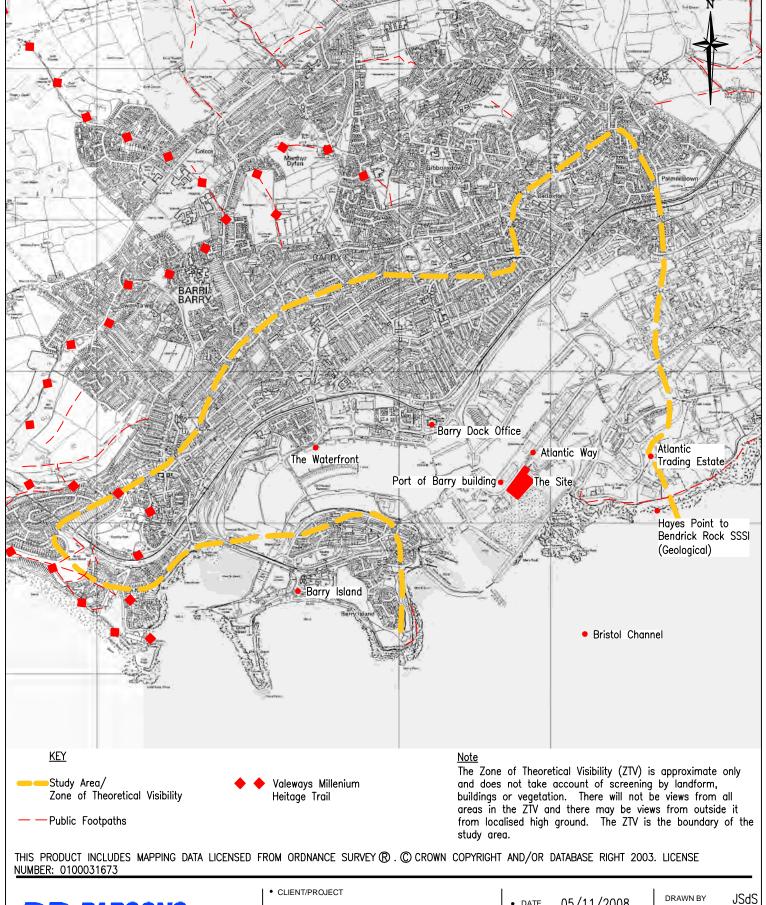

## Parsons Brinckerhoff

Queen Victoria House, Redland Hill, Bristol, United Kingdom, BS6 6US Tel: 44-(0)117 9339300 Fax: 44-(0)117 9339253

BioGen Power Ltd **Environmental Statement** Landscape

Landscape Context

05/11/2008 DATE

1:25,000 @ A4 SCALE

• CAD REF \FSE\970\27B\Z\1\ Land\FSE97027B-F8.1

KL PRODUCED BY CHECKED KL APPROVED

DRAWING NUMBER

Figure 8.1

C Copyright Parsons Brinckerhoff

Aerial obtained from Virtual Earth Microsoft