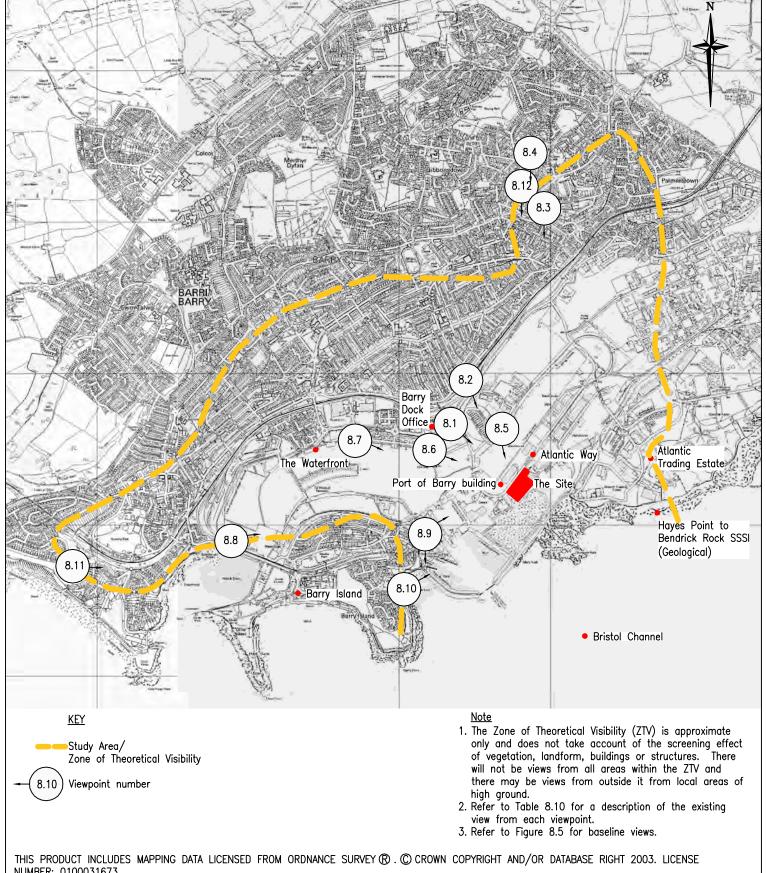

## Parsons Brinckerhoff

Queen Victoria House, Redland Hill, Bristol, United Kingdom, BS6 6US Tel: 44-(0)117 9339300 Fax: 44-(0)117 9339253

CLIENT/PROJECT

BioGen Power Ltd **Environmental Statement** Landscape

Visual Baseline

- 05/11/2008 DATE
- 1:25,000 @ A4 SCALE
- CAD REF \FSE\970\27B\Z\1\ Land\FSE97027B-F8.4

KL PRODUCED BY CHECKED KL APPROVED

**JSdS** 

DRAWN BY

DRAWING NUMBER

Figure 8.4

C Copyright Parsons Brinckerhoff