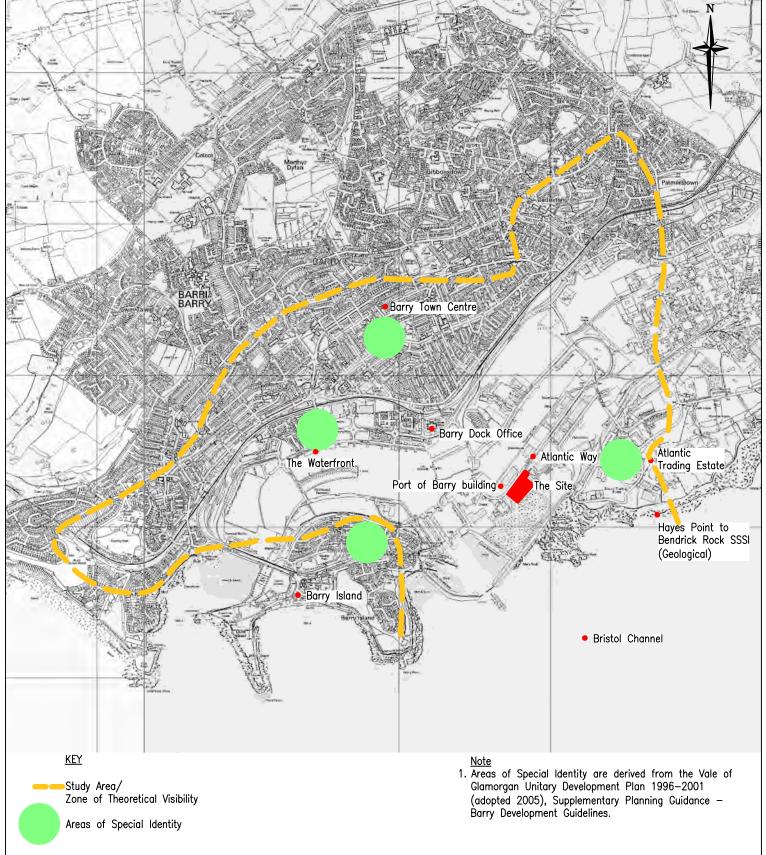

## Parsons Brinckerhoff

Queen Victoria House, Redland Hill, Bristol, United Kingdom, BS6 6US Tel: 44-(0)117 9339300 Fax: 44-(0)117 9339253 CLIENT/PROJECT

BioGen Power Ltd Environmental Statement Landscape

TITLE

Landscape / Townscape Character • DATE 05/11/2008

• SCALE 1:25,000 @ A4

• CAD REF \FSE\970\27B\Z\1\ Land\FSE97027B-F8.3 CHECKED KL APPROVED HC

**JSdS** 

KL

DRAWN BY

PRODUCED BY

DRAWING NUMBER

Figure 8.3

C Copyright Parsons Brinckerhoff

THIS DRAWING WAS PRODUCED USING AUTOCAD AND SHOULD ON NO ACCOUNT BE AMENDED BY HAND

NUMBER: 0100031673