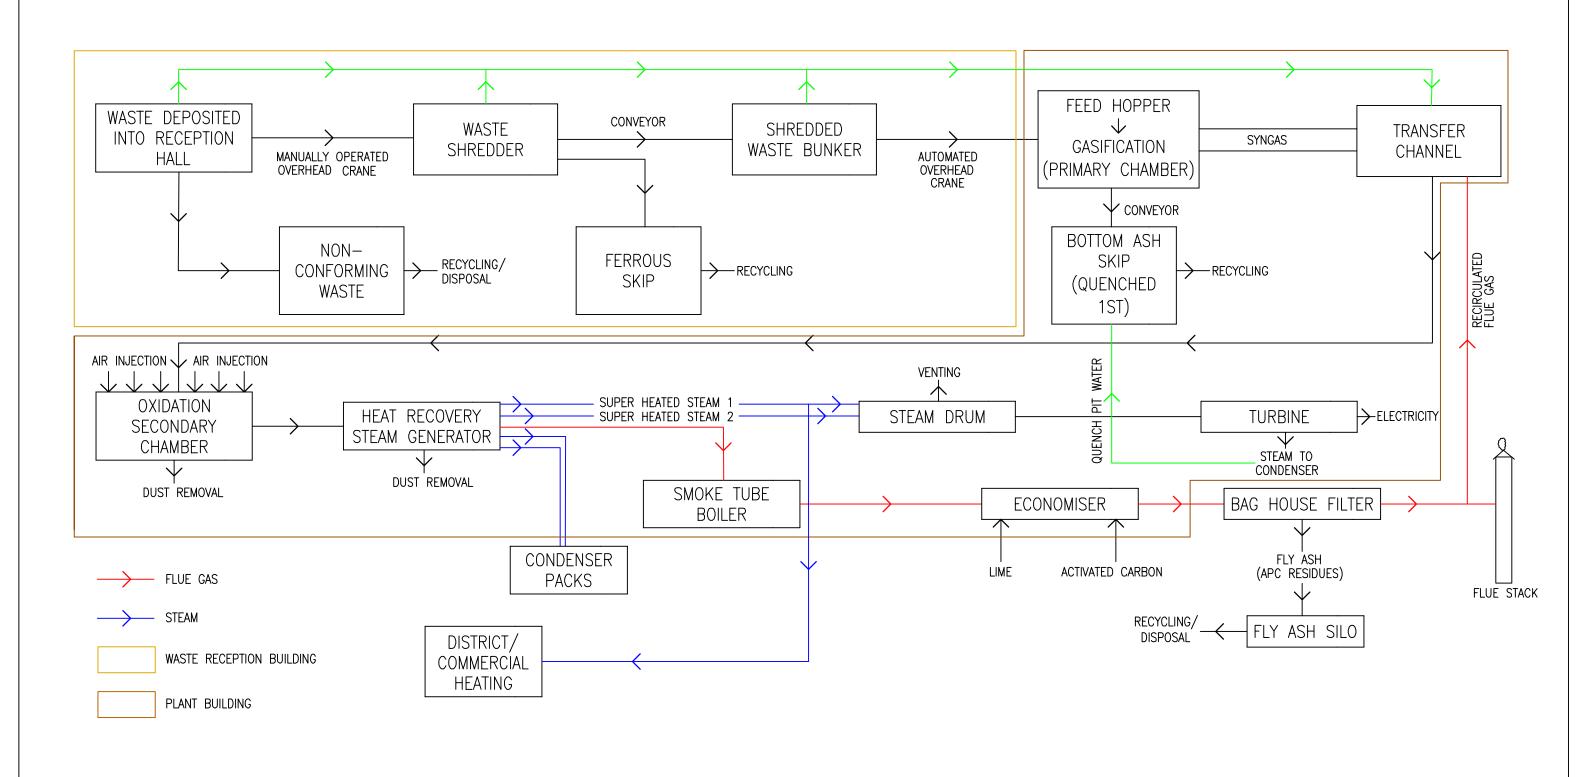

E97027B-F2.1 DRAWN BY JSdS
PRODUCED BY JSdS
CHECKED
APPROVED

DRAWING NUMBER

FIGURE 2.1

© Copyright Parsons Brinckerhoff

THIS DRAWING WAS PRODUCED LISING ALITOCAD AND SHOULD ON NO ACCOUNT RE AMENDED BY HAND



DATE

DESCRIPTION

• NOTES <u>KEY</u>

APPLICATION BOUNDARY



## Parsons Brinckerhoff

Queen Victoria House, Redland Hill, Bristol, United Kingdom, BS6 6US Tel: 44-(0)117 9339300 Fax: 44-(0)117 9339253

CLIENT/PROJECT

BioGen POWER LTD ENVIRONMENTAL STATEMENT **BARRY** 

• TITLE

AERIAL PHOTOGRAPH

• DATE 09/04/2008

• SCALE Not to Scale

• CAD REF \FSE\970\27B\Z\1\ FSE97027B-F2.2.dwg

DRAWN BY JSdS PRODUCED BY AMCK CHECKED

APPROVED

DRAWING NUMBER

FIGURE 2.2

C Copyright Parsons Brinckerhoff

THIS DRAWING WAS PRODUCED USING AUTOCAD AND SHOULD ON NO ACCOUNT BE AMENDED BY HAND