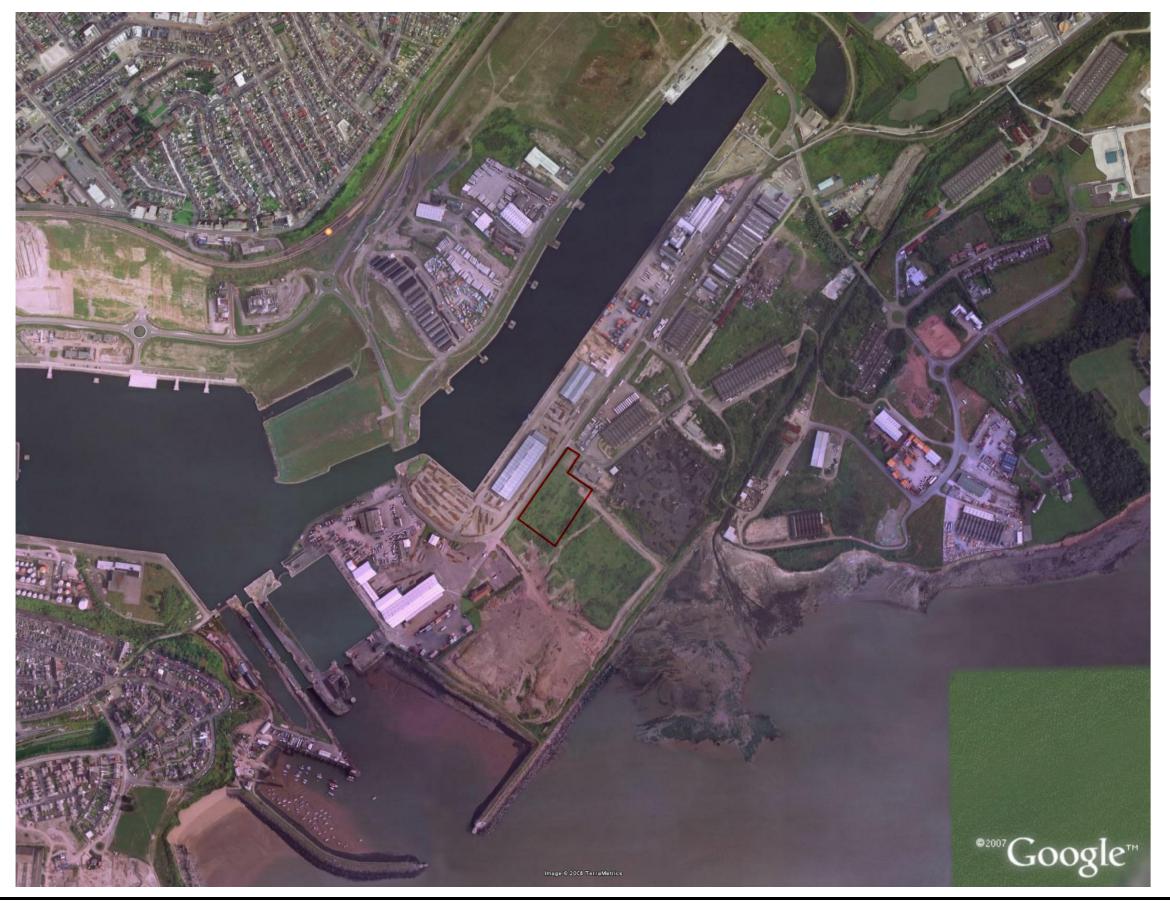

## Parsons Brinckerhoff

Queen Victoria House, Redland Hill, Bristol, United Kingdom, BS6 6US Tel: 44-(0)117 9339300 Fax: 44-(0)117 9339253

CLIENT/PROJECT

BioGen POWER LTD ENVIRONMENTAL STATEMENT **BARRY** 

• TITLE

AERIAL PHOTOGRAPH

• DATE 09/04/2008

• SCALE Not to Scale

• CAD REF \FSE\970\27B\Z\1\ FSE97027B-F2.2.dwg

DRAWN BY JSdS PRODUCED BY AMCK CHECKED

APPROVED

DRAWING NUMBER

FIGURE 2.2

C Copyright Parsons Brinckerhoff

THIS DRAWING WAS PRODUCED USING AUTOCAD AND SHOULD ON NO ACCOUNT BE AMENDED BY HAND