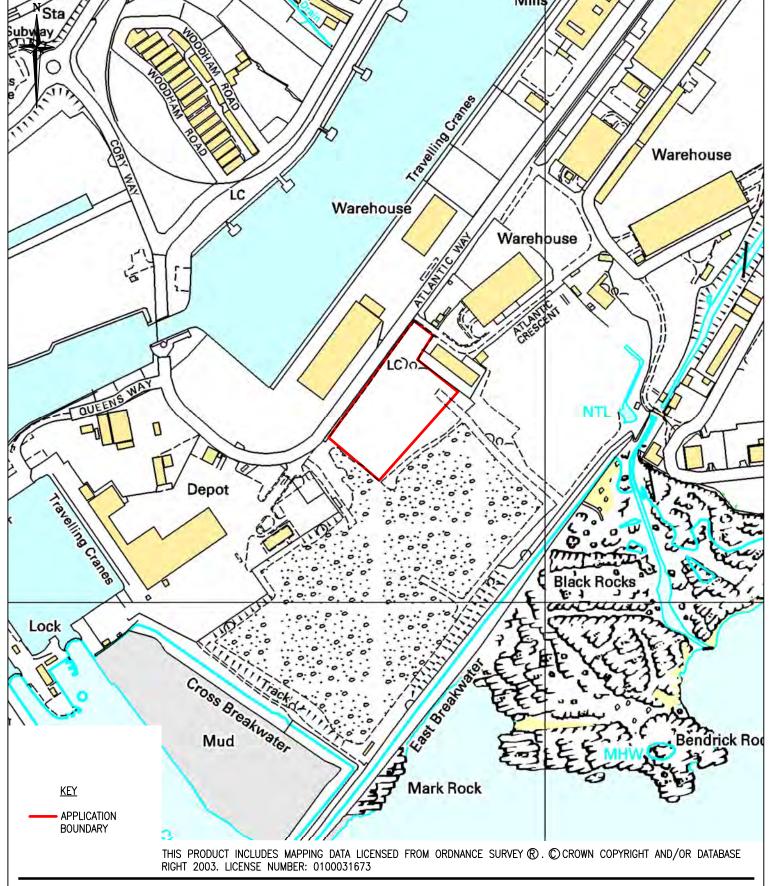

## Parsons Brinckerhoff

Queen Victoria House, Redland Hill, Bristol, United Kingdom, BS6 6US Tel: 44-(0)117 9339300 Fax: 44-(0)117 9339253

CLIENT/PROJECT

BioGen POWER LTD ENVIRONMENTAL STATEMENT BARRY

• TITLE

APPLICATION BOUNDARY

• DATE 28/05/2008

• SCALE 1:5000 @ A4

• CAD REF \FSE\970\27B\Z\1\ FSE97027B-F2.1 DRAWN BY JSdS
PRODUCED BY JSdS
CHECKED
APPROVED

DRAWING NUMBER

FIGURE 2.1

© Copyright Parsons Brinckerhoff

THIS DRAWING WAS PRODUCED LISING ALITOCAD AND SHOULD ON NO ACCOUNT RE AMENDED BY HAND

DATE

DESCRIPTION

• NOTES <u>KEY</u>

APPLICATION BOUNDARY