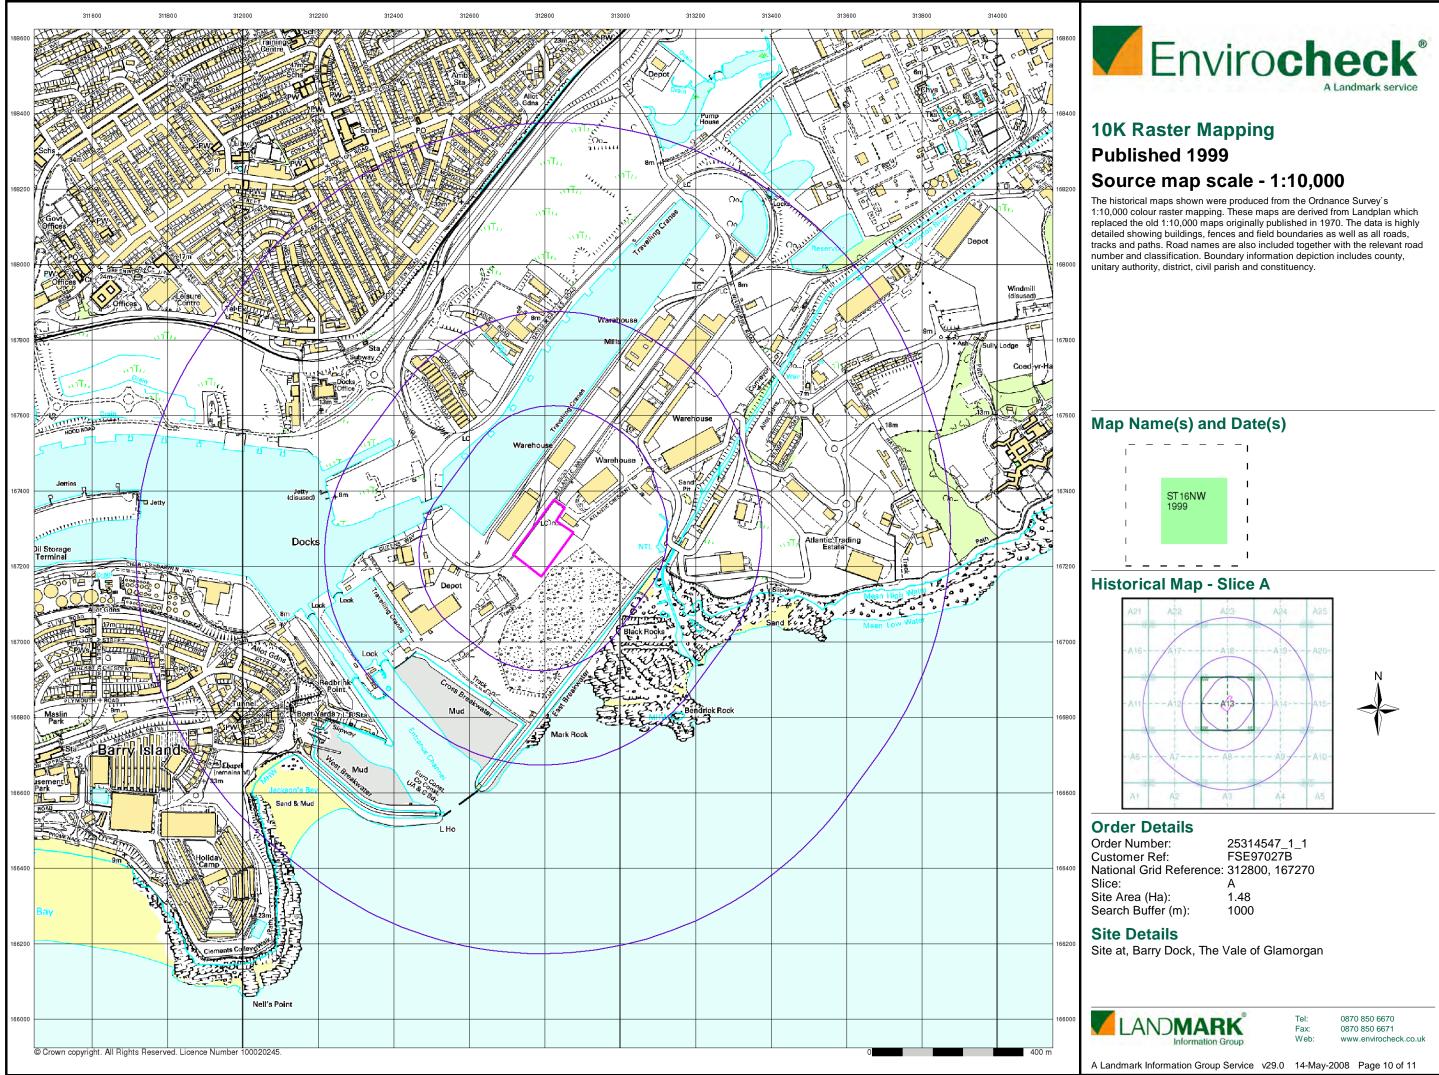

## Ordnance Survey mapping included:

| Mapping Type         | Scale    | Date        | Pg |
|----------------------|----------|-------------|----|
| Glamorganshire       | 1:10,560 | 1885        | 2  |
| Glamorganshire       | 1:10,560 | 1901        | 3  |
| Glamorganshire       | 1:10,560 | 1921        | 4  |
| Glamorganshire       | 1:10,560 | 1938 - 1947 | 5  |
| Ordnance Survey Plan | 1:10,560 | 1965        | 6  |
| Ordnance Survey Plan | 1:10,000 | 1975        | 7  |
| Ordnance Survey Plan | 1:10,000 | 1984        | 8  |
| Ordnance Survey Plan | 1:10,000 | 1991        | 9  |
| 10K Raster Mapping   | 1:10,000 | 1999        | 10 |
| 10K Raster Mapping   | 1:10,000 | 2008        | 11 |

## **Order Details**

Order Number:25314547\_1\_1Customer Ref:FSE97027BNational Grid Reference:312800, 167270Slice:ASite Area (Ha):1.48Search Buffer (m):1000

## Site Details

Site at, Barry Dock, The Vale of Glamorgan

Tel: Fax: Web: 0870 850 6670 0870 850 6671 www.envirocheck.co.uk

A Landmark Information Group Service v29.0 14-May-2008 Page 1 of 11