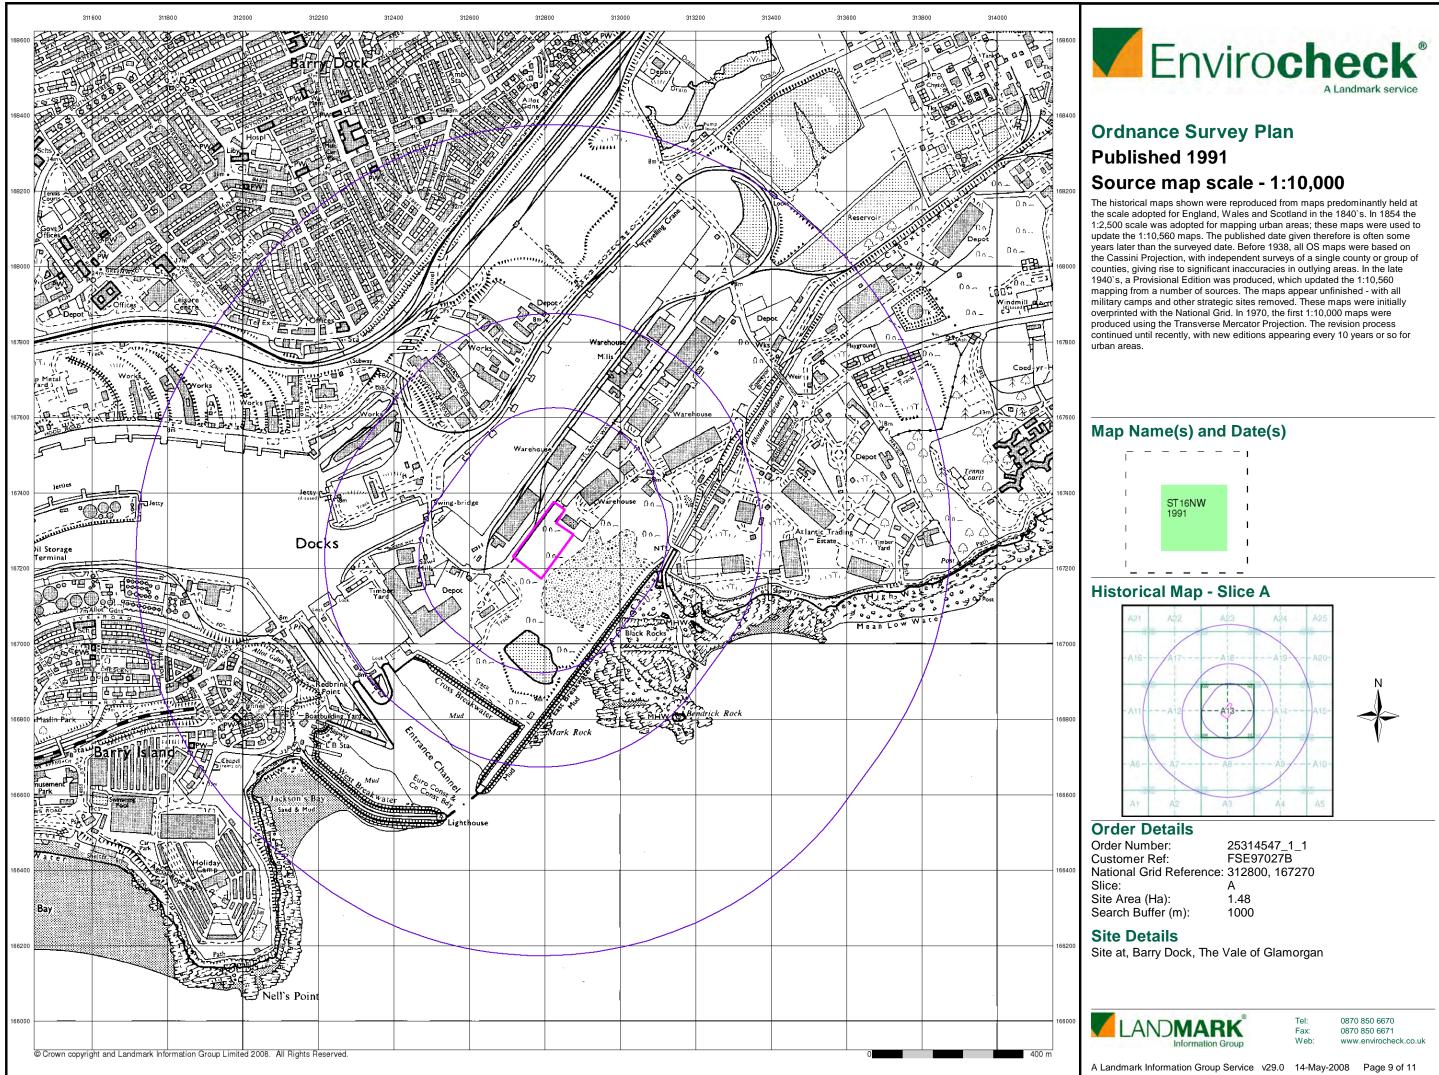

## Ordnance Survey mapping included:

| Mapping Type         | Scale    | Date        | Pg |
|----------------------|----------|-------------|----|
| Glamorganshire       | 1:10,560 | 1885        | 2  |
| Glamorganshire       | 1:10,560 | 1901        | 3  |
| Glamorganshire       | 1:10,560 | 1921        | 4  |
| Glamorganshire       | 1:10,560 | 1938 - 1947 | 5  |
| Ordnance Survey Plan | 1:10,560 | 1965        | 6  |
| Ordnance Survey Plan | 1:10,000 | 1975        | 7  |
| Ordnance Survey Plan | 1:10,000 | 1984        | 8  |
| Ordnance Survey Plan | 1:10,000 | 1991        | 9  |
| 10K Raster Mapping   | 1:10,000 | 1999        | 10 |
| 10K Raster Mapping   | 1:10,000 | 2008        | 11 |

## **Order Details**

Order Number:25314547\_1\_1Customer Ref:FSE97027BNational Grid Reference:312800, 167270Slice:ASite Area (Ha):1.48Search Buffer (m):1000

## Site Details

Site at, Barry Dock, The Vale of Glamorgan

Tel: Fax: Web: 0870 850 6670 0870 850 6671 www.envirocheck.co.uk

A Landmark Information Group Service v29.0 14-May-2008 Page 1 of 11