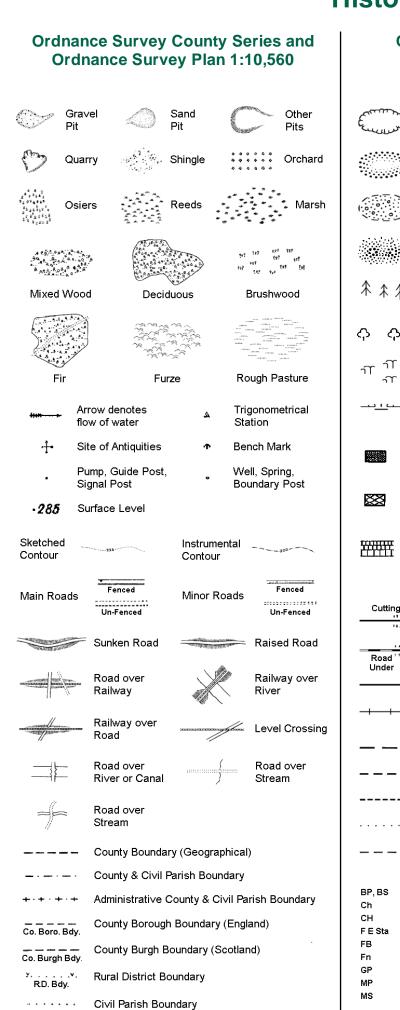

## **Historical Mapping Legends**

| Ordnance Surve                                                        | ey Plai             | n 1:10,0                                | 000                                   |                   |
|-----------------------------------------------------------------------|---------------------|-----------------------------------------|---------------------------------------|-------------------|
|                                                                       |                     |                                         |                                       |                   |
| ک Chalk Pit, Clay Pit<br>or Quarry                                    |                     | Grav                                    | /el Pit                               |                   |
| Sand Pit                                                              |                     |                                         | sed Pit<br>uarry                      |                   |
| Refuse or<br>Slag Heap                                                |                     | E Lake<br>or Po                         | e, Loch<br>ond                        |                   |
| Dunes                                                                 |                     | Boul                                    | ders                                  |                   |
| Coniferous<br>↑ Trees                                                 | Α <sub>ρ</sub>      | い<br>い<br>A Tree                        | Coniferous<br>s                       | Sand              |
| ጉ Orchard በი_                                                         | Scrub               | ١٢'n                                    | Coppice                               | TTTTTT \          |
| f Bracken SMUU                                                        | Heath               | 1111                                    | , Rough<br>Grassland                  |                   |
| ← Marsh ៶៶៶\V///                                                      | Reeds               | <u></u>                                 | Saltings                              |                   |
| Direc                                                                 | tion of Flow        |                                         | o° a Shingle                          |                   |
| Glasshouse                                                            | A CONTRACTOR        |                                         | Sand                                  |                   |
| Sloping Masonry                                                       | Pylon<br><br>Pole   | Elec                                    | ctricity<br>nsmission<br>e            | ۵ <sup>۵</sup> ** |
|                                                                       | •-                  |                                         |                                       | C)<br>C)          |
|                                                                       | ent<br>             | '''' Multi                              | dard Gauge<br>ple Track               | *<br>*            |
| ····∐<br>''''∏''' Road Leve<br>r Over Cross                           |                     | ot Singl<br>Ige                         | dard Gauge<br>e Track<br>_            | ሩ ሩ<br>ሩ ሩ        |
|                                                                       |                     | or M                                    | g, Tramway<br>ineral Line<br>ow Gauge | ்.<br>விர         |
|                                                                       | 00_<br>00_          |                                         |                                       |                   |
| Geographical Col Geographical Col Administrative Co or County of City | Son                 |                                         |                                       |                   |
| Municipal Boroug<br>Burgh or District                                 | MHW(S)              |                                         |                                       |                   |
| Borough, Burgh<br>Shown only when no<br>Civil Parish                  |                     |                                         |                                       |                   |
| Shown alternately w                                                   | hen coinciden       | ce of boundarie                         | s occurs                              |                   |
| Boundary Post or Stone<br>Church<br>Club Usures                       | Pol Sta<br>PO<br>PC | Police Sta<br>Post Office<br>Bublic Cox | •                                     | ←<br>BM 123.45 m  |
| Club House<br>Fire Engine Station                                     | РН                  | Public Cor<br>Public Hou                | lse                                   | •                 |
| Foot Bridge<br>Fountaın                                               | SB<br>Spr           | Signal Box<br>Spring                    | ¢                                     |                   |
| Guide Post                                                            | тсв                 | Telephone                               |                                       | •+•               |
| Mile Post<br>Mile Stone                                               | TCP<br>W            | Telephone<br>Well                       | e Call Post                           |                   |
|                                                                       |                     |                                         |                                       | •                 |