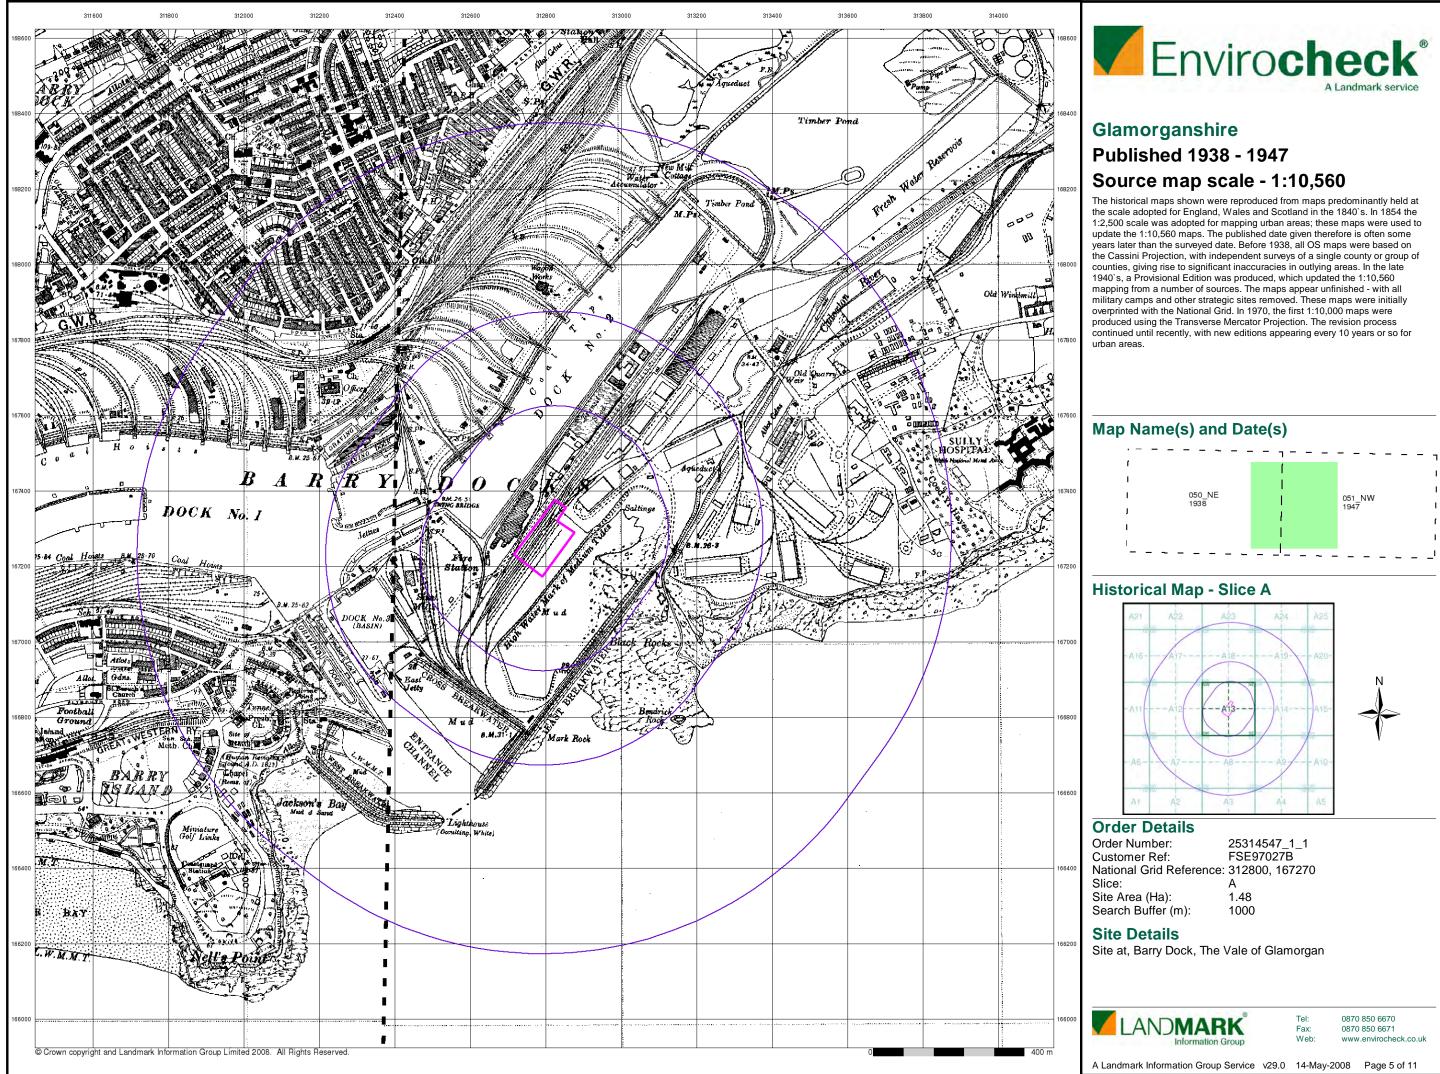

## Ordnance Survey mapping included:

| Mapping Type         | Scale    | Date        | Pg |
|----------------------|----------|-------------|----|
| Glamorganshire       | 1:10,560 | 1885        | 2  |
| Glamorganshire       | 1:10,560 | 1901        | 3  |
| Glamorganshire       | 1:10,560 | 1921        | 4  |
| Glamorganshire       | 1:10,560 | 1938 - 1947 | 5  |
| Ordnance Survey Plan | 1:10,560 | 1965        | 6  |
| Ordnance Survey Plan | 1:10,000 | 1975        | 7  |
| Ordnance Survey Plan | 1:10,000 | 1984        | 8  |
| Ordnance Survey Plan | 1:10,000 | 1991        | 9  |
| 10K Raster Mapping   | 1:10,000 | 1999        | 10 |
| 10K Raster Mapping   | 1:10,000 | 2008        | 11 |

## Historical Map - Slice A

## **Order Details**

Order Number:25314547\_1\_1Customer Ref:FSE97027BNational Grid Reference:312800, 167270Slice:ASite Area (Ha):1.48Search Buffer (m):1000

## Site Details

Site at, Barry Dock, The Vale of Glamorgan

Tel: Fax: Web: 0870 850 6670 0870 850 6671 www.envirocheck.co.uk

A Landmark Information Group Service v29.0 14-May-2008 Page 1 of 11