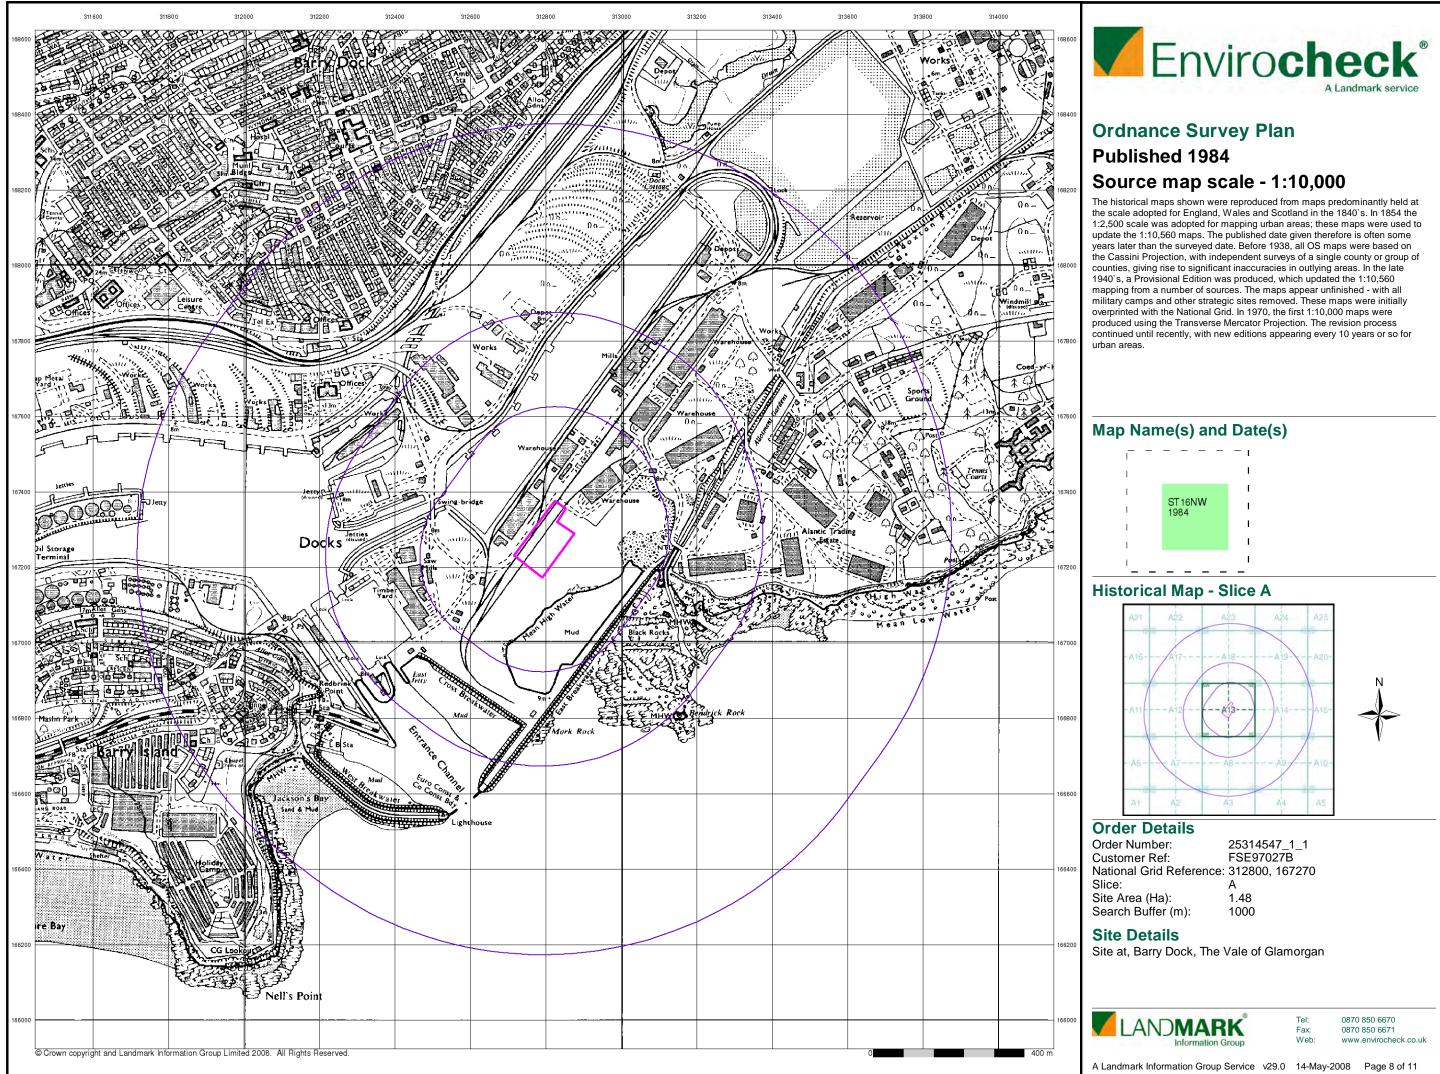

## Ordnance Survey mapping included:

| Mapping Type         | Scale    | Date        | Pg |
|----------------------|----------|-------------|----|
| Glamorganshire       | 1:10,560 | 1885        | 2  |
| Glamorganshire       | 1:10,560 | 1901        | 3  |
| Glamorganshire       | 1:10,560 | 1921        | 4  |
| Glamorganshire       | 1:10,560 | 1938 - 1947 | 5  |
| Ordnance Survey Plan | 1:10,560 | 1965        | 6  |
| Ordnance Survey Plan | 1:10,000 | 1975        | 7  |
| Ordnance Survey Plan | 1:10,000 | 1984        | 8  |
| Ordnance Survey Plan | 1:10,000 | 1991        | 9  |
| 10K Raster Mapping   | 1:10,000 | 1999        | 10 |
| 10K Raster Mapping   | 1:10,000 | 2008        | 11 |

## **Order Details**

Order Number:25314547\_1\_1Customer Ref:FSE97027BNational Grid Reference:312800, 167270Slice:ASite Area (Ha):1.48Search Buffer (m):1000

## Site Details

Site at, Barry Dock, The Vale of Glamorgan

Tel: Fax: Web: 0870 850 6670 0870 850 6671 www.envirocheck.co.uk

A Landmark Information Group Service v29.0 14-May-2008 Page 1 of 11