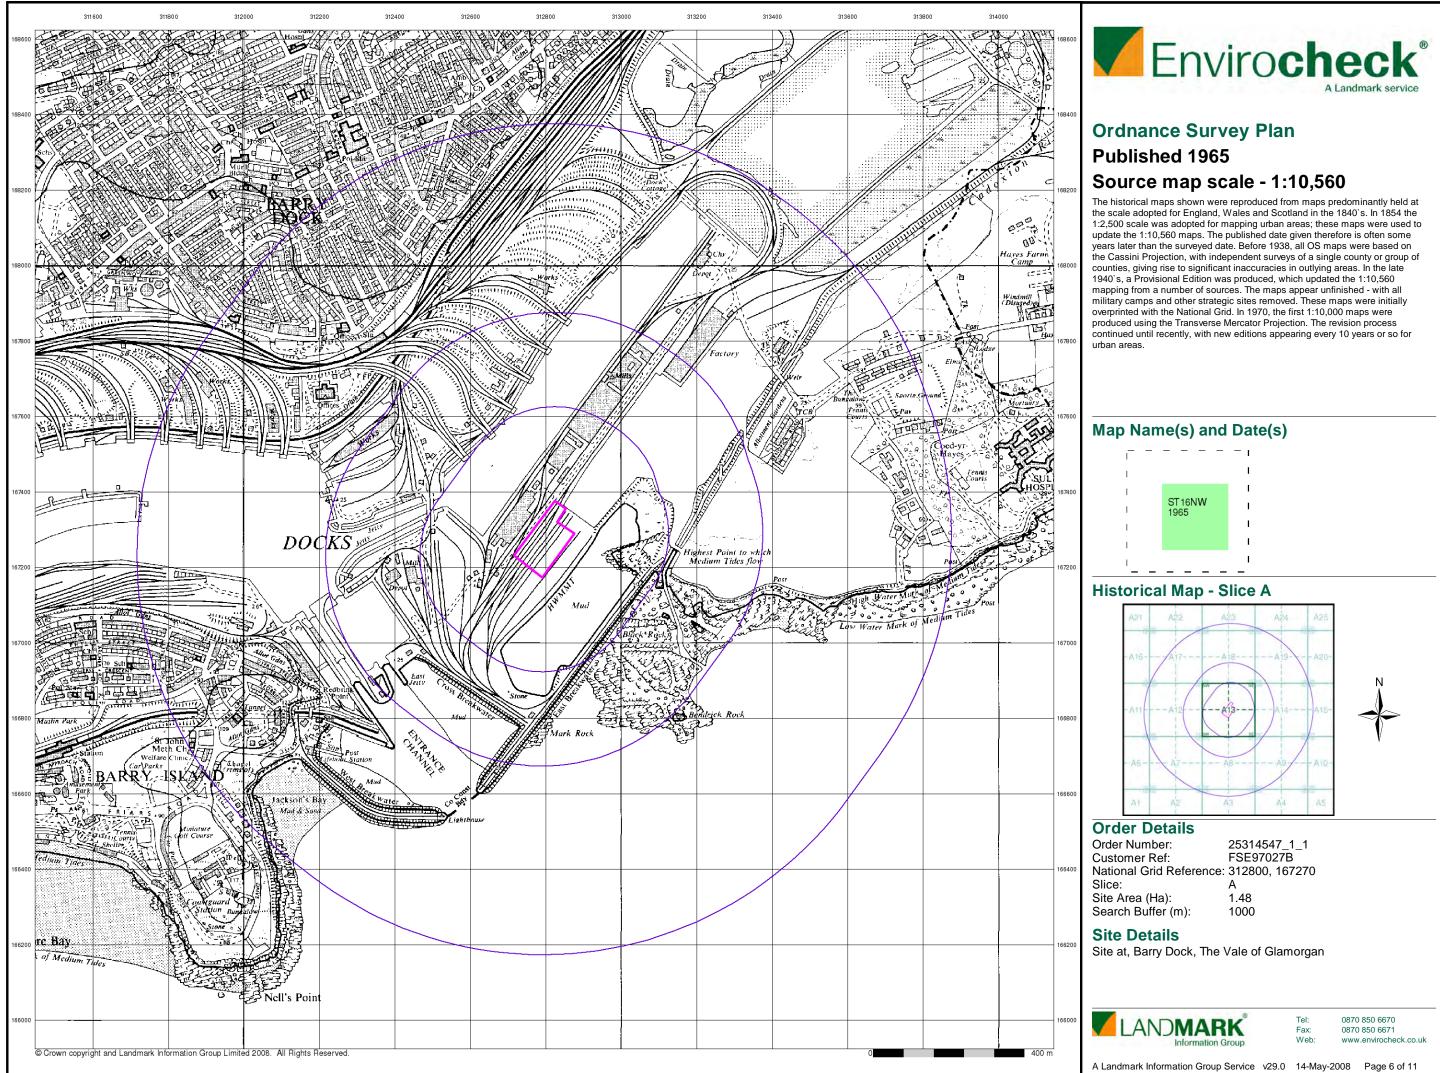

## Ordnance Survey mapping included:

| Mapping Type         | Scale    | Date        | Pg |
|----------------------|----------|-------------|----|
| Glamorganshire       | 1:10,560 | 1885        | 2  |
| Glamorganshire       | 1:10,560 | 1901        | 3  |
| Glamorganshire       | 1:10,560 | 1921        | 4  |
| Glamorganshire       | 1:10,560 | 1938 - 1947 | 5  |
| Ordnance Survey Plan | 1:10,560 | 1965        | 6  |
| Ordnance Survey Plan | 1:10,000 | 1975        | 7  |
| Ordnance Survey Plan | 1:10,000 | 1984        | 8  |
| Ordnance Survey Plan | 1:10,000 | 1991        | 9  |
| 10K Raster Mapping   | 1:10,000 | 1999        | 10 |
| 10K Raster Mapping   | 1:10,000 | 2008        | 11 |

## Historical Map - Slice A

## **Order Details**

Order Number:25314547\_1\_1Customer Ref:FSE97027BNational Grid Reference:312800, 167270Slice:ASite Area (Ha):1.48Search Buffer (m):1000

## Site Details

Site at, Barry Dock, The Vale of Glamorgan

Tel: Fax: Web: 0870 850 6670 0870 850 6671 www.envirocheck.co.uk

A Landmark Information Group Service v29.0 14-May-2008 Page 1 of 11