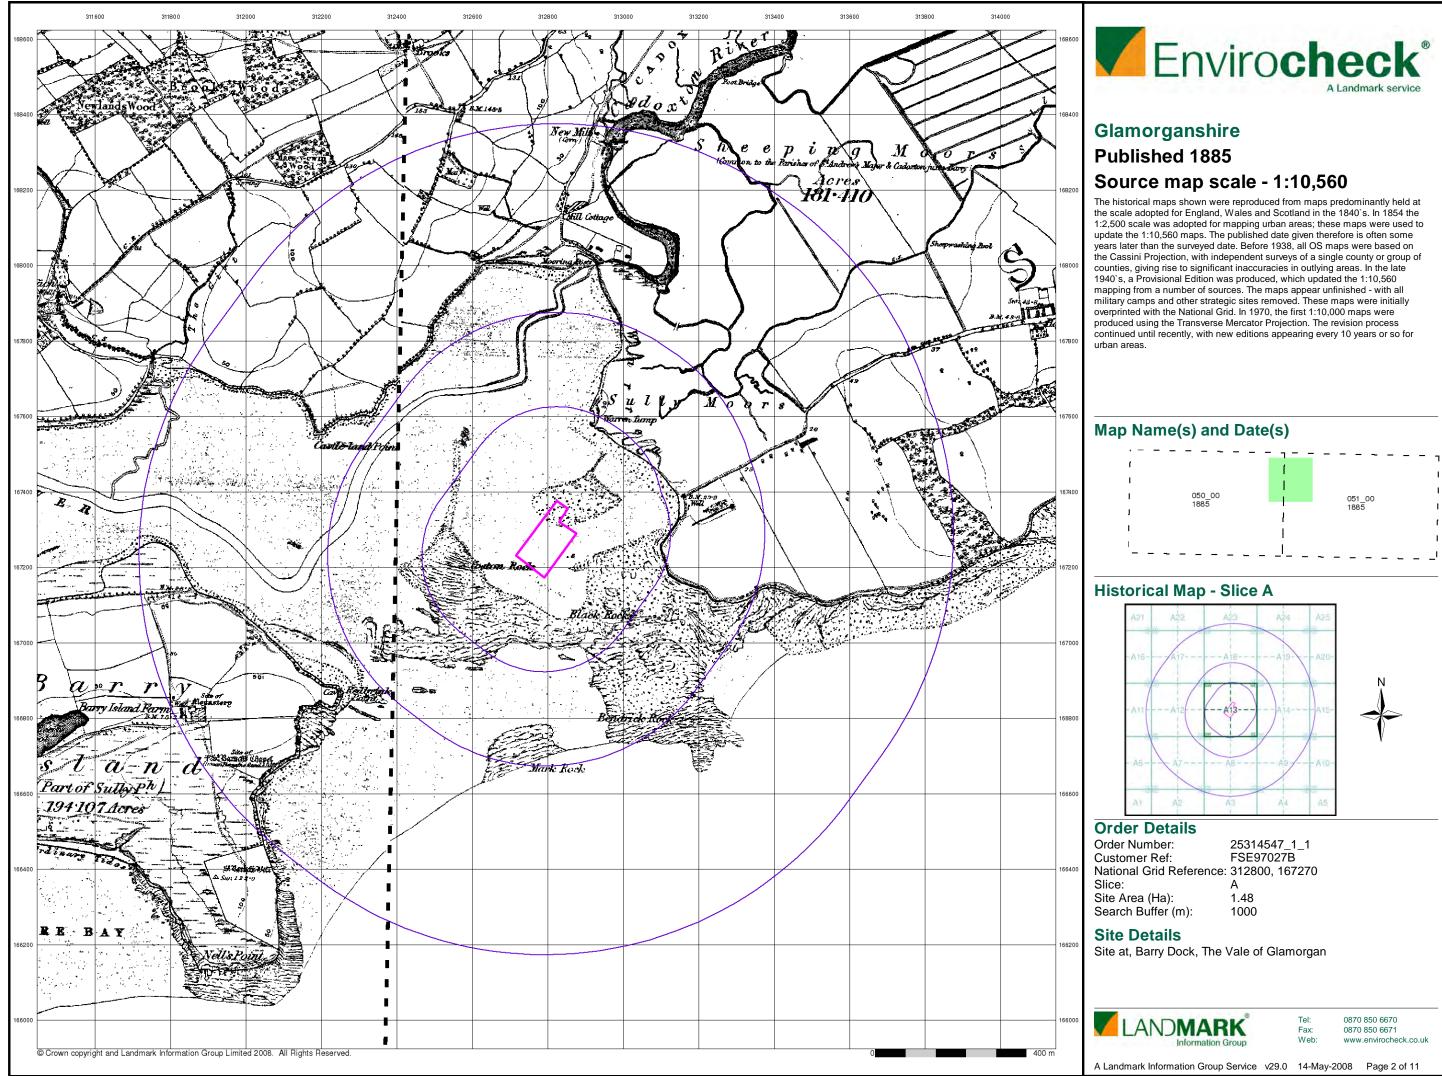

## Historical Map - Slice A

## **Order Details**

Order Number:25314547\_1\_1Customer Ref:FSE97027BNational Grid Reference:312800, 167270Slice:ASite Area (Ha):1.48Search Buffer (m):1000

## Site Details

Site at, Barry Dock, The Vale of Glamorgan

Tel: Fax: Web: 0870 850 6670 0870 850 6671 www.envirocheck.co.uk

A Landmark Information Group Service v29.0 14-May-2008 Page 1 of 11