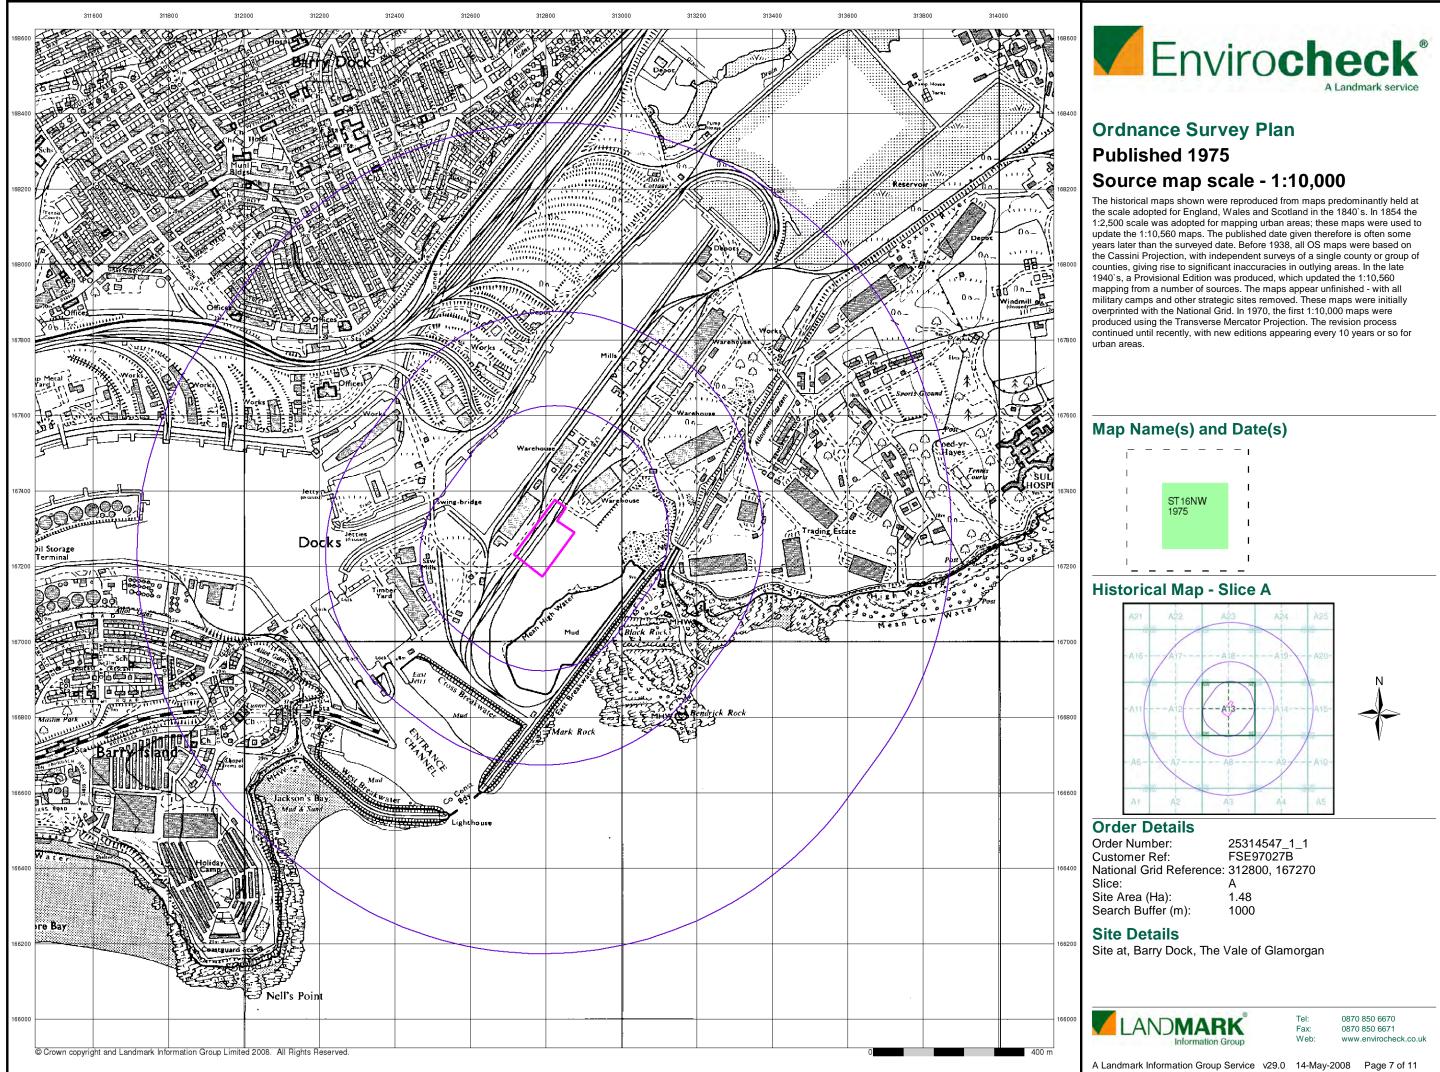

## Ordnance Survey mapping included:

| Mapping Type         | Scale    | Date        | Pg |
|----------------------|----------|-------------|----|
| Glamorganshire       | 1:10,560 | 1885        | 2  |
| Glamorganshire       | 1:10,560 | 1901        | 3  |
| Glamorganshire       | 1:10,560 | 1921        | 4  |
| Glamorganshire       | 1:10,560 | 1938 - 1947 | 5  |
| Ordnance Survey Plan | 1:10,560 | 1965        | 6  |
| Ordnance Survey Plan | 1:10,000 | 1975        | 7  |
| Ordnance Survey Plan | 1:10,000 | 1984        | 8  |
| Ordnance Survey Plan | 1:10,000 | 1991        | 9  |
| 10K Raster Mapping   | 1:10,000 | 1999        | 10 |
| 10K Raster Mapping   | 1:10,000 | 2008        | 11 |

## Historical Map - Slice A

## **Order Details**

Order Number:25314547\_1\_1Customer Ref:FSE97027BNational Grid Reference:312800, 167270Slice:ASite Area (Ha):1.48Search Buffer (m):1000

## Site Details

Site at, Barry Dock, The Vale of Glamorgan

Tel: Fax: Web: 0870 850 6670 0870 850 6671 www.envirocheck.co.uk

A Landmark Information Group Service v29.0 14-May-2008 Page 1 of 11