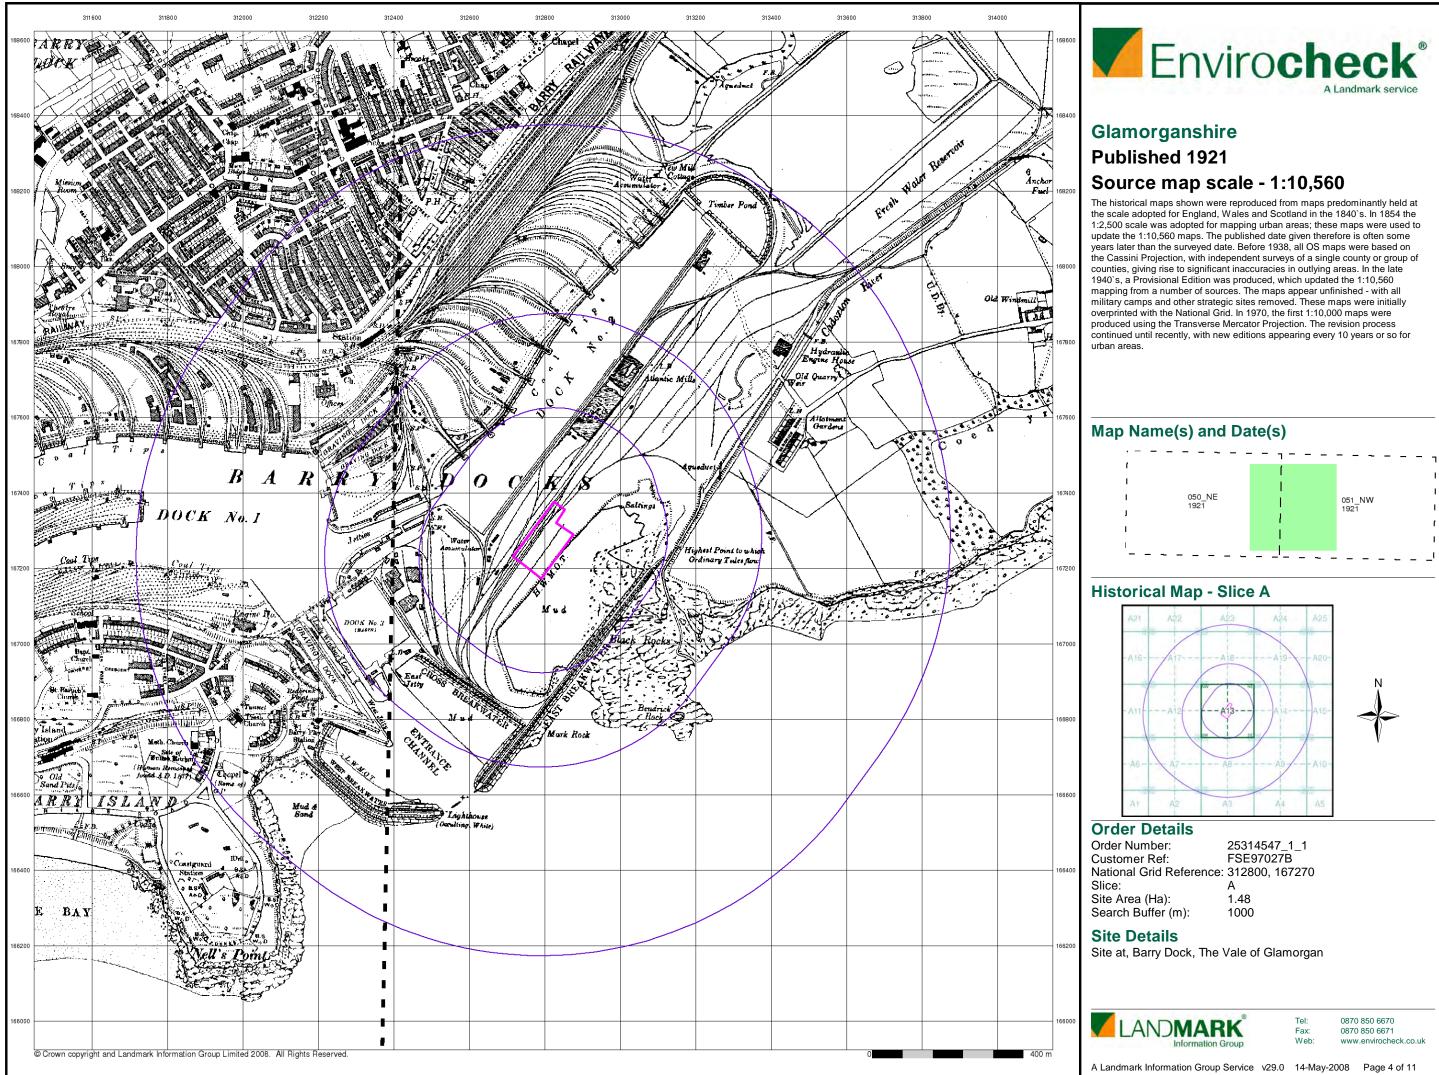

## Ordnance Survey mapping included:

| Mapping Type         | Scale    | Date        | Pg |
|----------------------|----------|-------------|----|
| Glamorganshire       | 1:10,560 | 1885        | 2  |
| Glamorganshire       | 1:10,560 | 1901        | 3  |
| Glamorganshire       | 1:10,560 | 1921        | 4  |
| Glamorganshire       | 1:10,560 | 1938 - 1947 | 5  |
| Ordnance Survey Plan | 1:10,560 | 1965        | 6  |
| Ordnance Survey Plan | 1:10,000 | 1975        | 7  |
| Ordnance Survey Plan | 1:10,000 | 1984        | 8  |
| Ordnance Survey Plan | 1:10,000 | 1991        | 9  |
| 10K Raster Mapping   | 1:10,000 | 1999        | 10 |
| 10K Raster Mapping   | 1:10,000 | 2008        | 11 |

## Historical Map - Slice A

## **Order Details**

Order Number:25314547\_1\_1Customer Ref:FSE97027BNational Grid Reference:312800, 167270Slice:ASite Area (Ha):1.48Search Buffer (m):1000

## Site Details

Site at, Barry Dock, The Vale of Glamorgan

Tel: Fax: Web: 0870 850 6670 0870 850 6671 www.envirocheck.co.uk

A Landmark Information Group Service v29.0 14-May-2008 Page 1 of 11