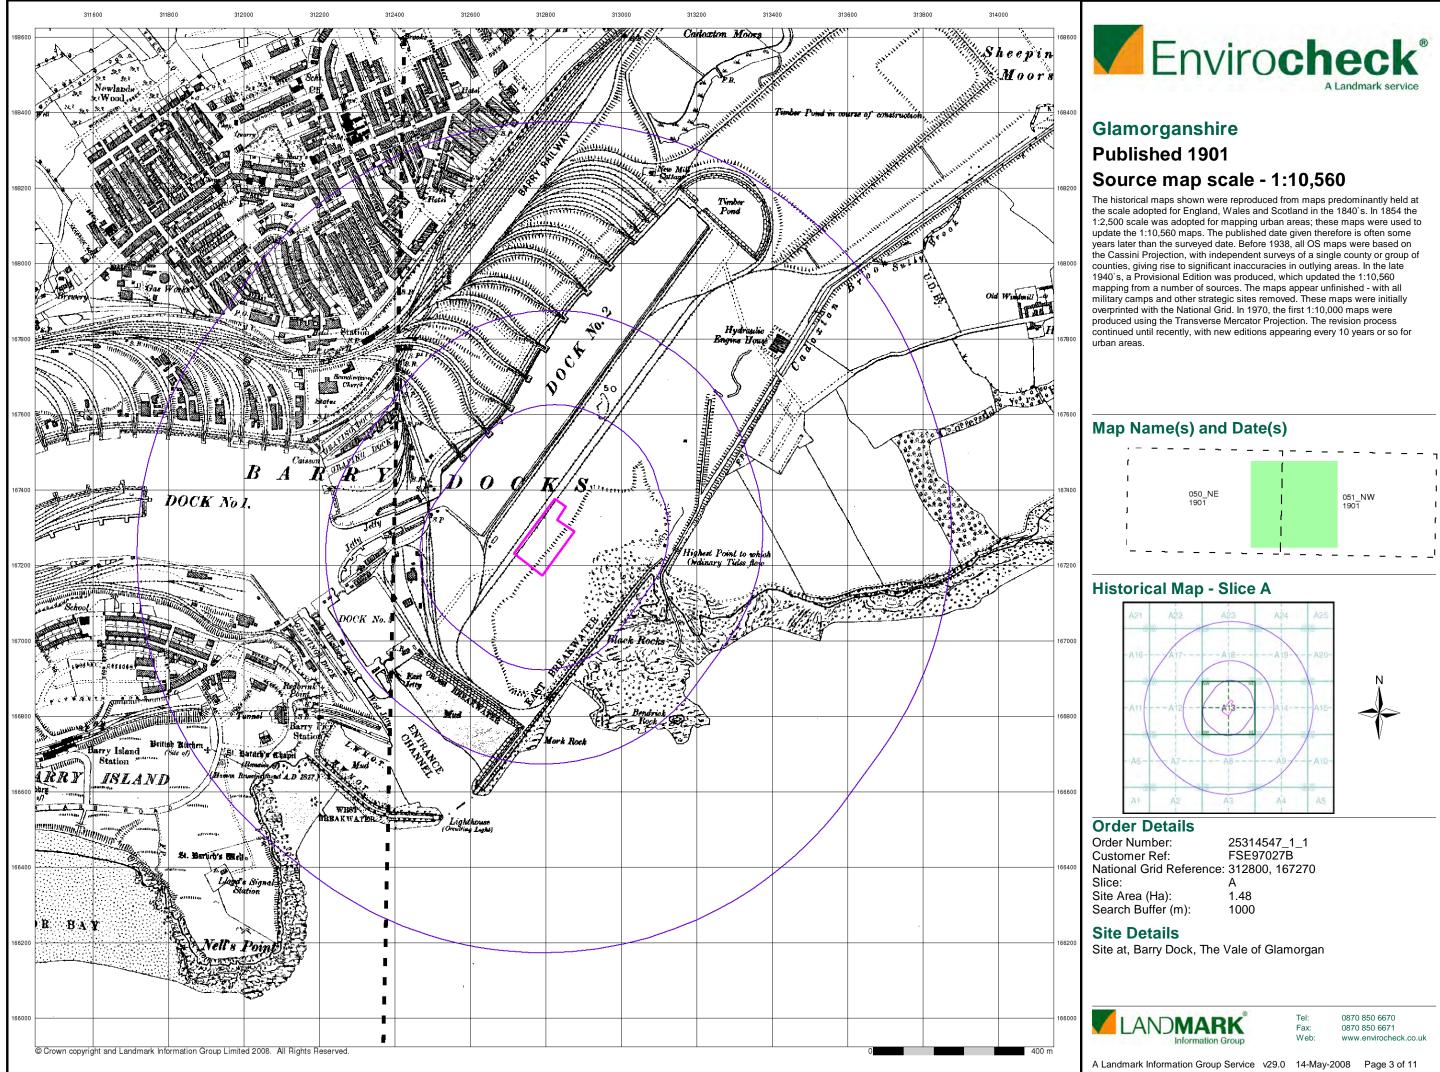

## Historical Map - Slice A

## **Order Details**

Order Number:25314547\_1\_1Customer Ref:FSE97027BNational Grid Reference:312800, 167270Slice:ASite Area (Ha):1.48Search Buffer (m):1000

## Site Details

Site at, Barry Dock, The Vale of Glamorgan

Tel: Fax: Web: 0870 850 6670 0870 850 6671 www.envirocheck.co.uk

A Landmark Information Group Service v29.0 14-May-2008 Page 1 of 11