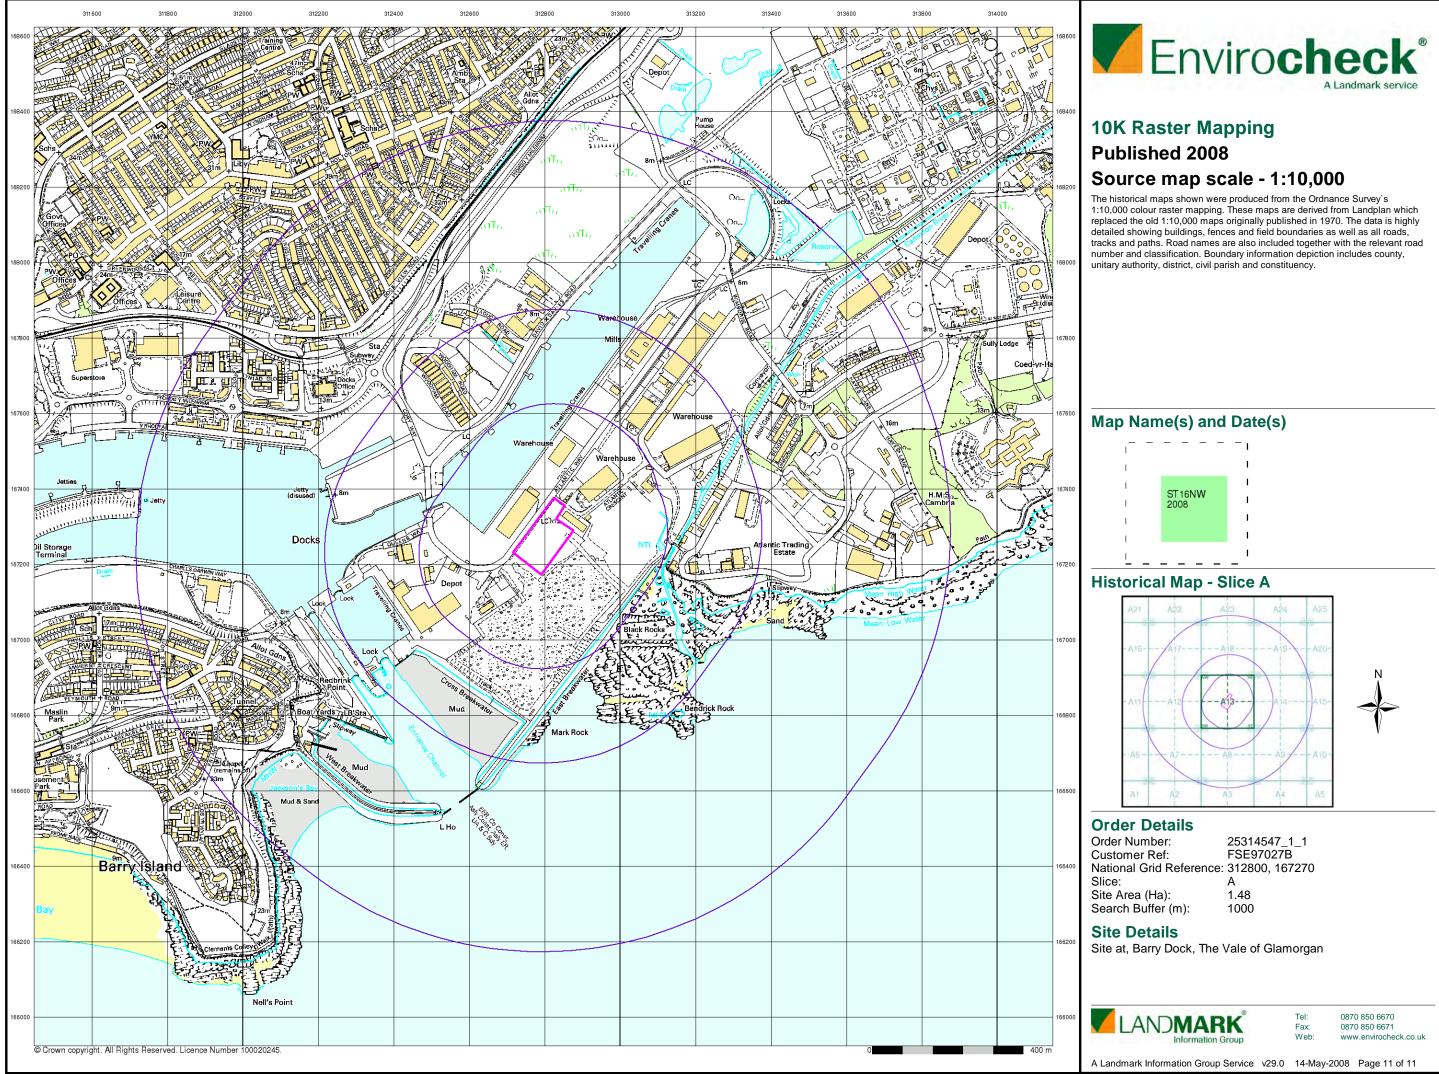

## Ordnance Survey mapping included:

| Mapping Type         | Scale    | Date        | Pg |
|----------------------|----------|-------------|----|
| Glamorganshire       | 1:10,560 | 1885        | 2  |
| Glamorganshire       | 1:10,560 | 1901        | 3  |
| Glamorganshire       | 1:10,560 | 1921        | 4  |
| Glamorganshire       | 1:10,560 | 1938 - 1947 | 5  |
| Ordnance Survey Plan | 1:10,560 | 1965        | 6  |
| Ordnance Survey Plan | 1:10,000 | 1975        | 7  |
| Ordnance Survey Plan | 1:10,000 | 1984        | 8  |
| Ordnance Survey Plan | 1:10,000 | 1991        | 9  |
| 10K Raster Mapping   | 1:10,000 | 1999        | 10 |
| 10K Raster Mapping   | 1:10,000 | 2008        | 11 |

## **Order Details**

Order Number:25314547\_1\_1Customer Ref:FSE97027BNational Grid Reference:312800, 167270Slice:ASite Area (Ha):1.48Search Buffer (m):1000

## Site Details

Site at, Barry Dock, The Vale of Glamorgan

Tel: Fax: Web: 0870 850 6670 0870 850 6671 www.envirocheck.co.uk

A Landmark Information Group Service v29.0 14-May-2008 Page 1 of 11