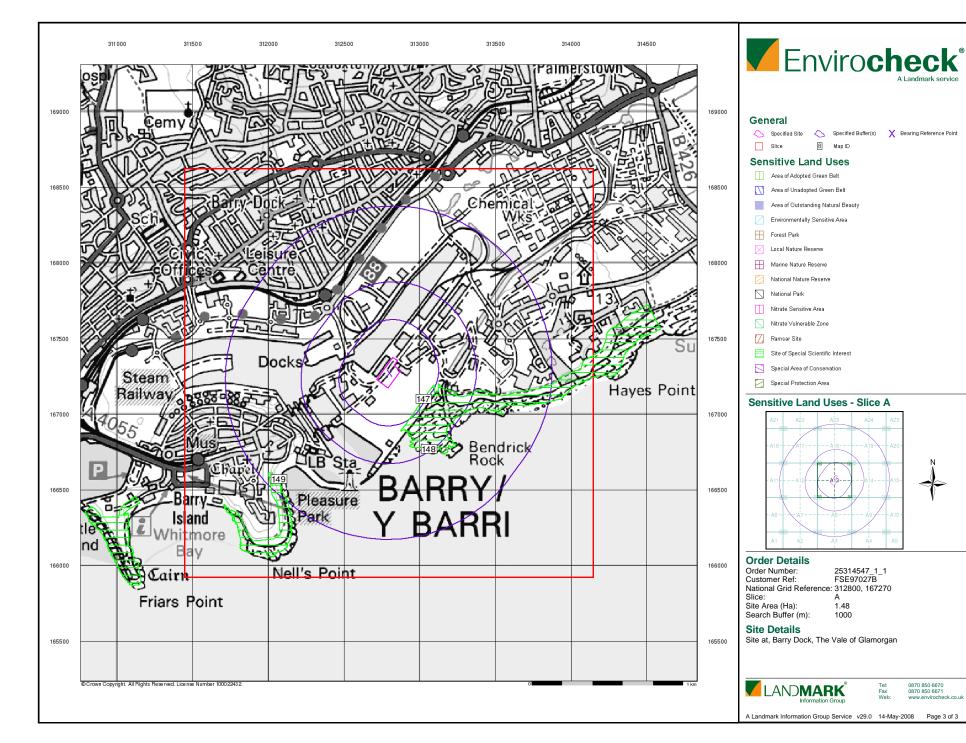

#### Introduction

The Environment Act 1995 has made site sensitivity a key issue, as the legislation pays as much attention to the pathways by which contamination could spread, and to the vulnerable targets of contamination, as it does the potential sources of contamination.

For this reason, Landmark's Site Sensitivity maps and Datasheet(s) place great emphasis on statutory data provided by the Environment Agency and the Scottish Environment Protection Agency; it also incorporates data from Natural England (and the Scottish and Welsh equivalents) and Local Authorities; and highlights hydrogeological features required by environmental and geotechnical consultants. It does not include any information concerning past uses of land. The datasheet is produced by querying the Landmark database to a distance defined by the client from a site boundary provided by the client.

In the attached datasheet the National Grid References (NGRs) are rounded to the nearest 10m in accordance with Landmark's agreements with a number of Data Suppliers.