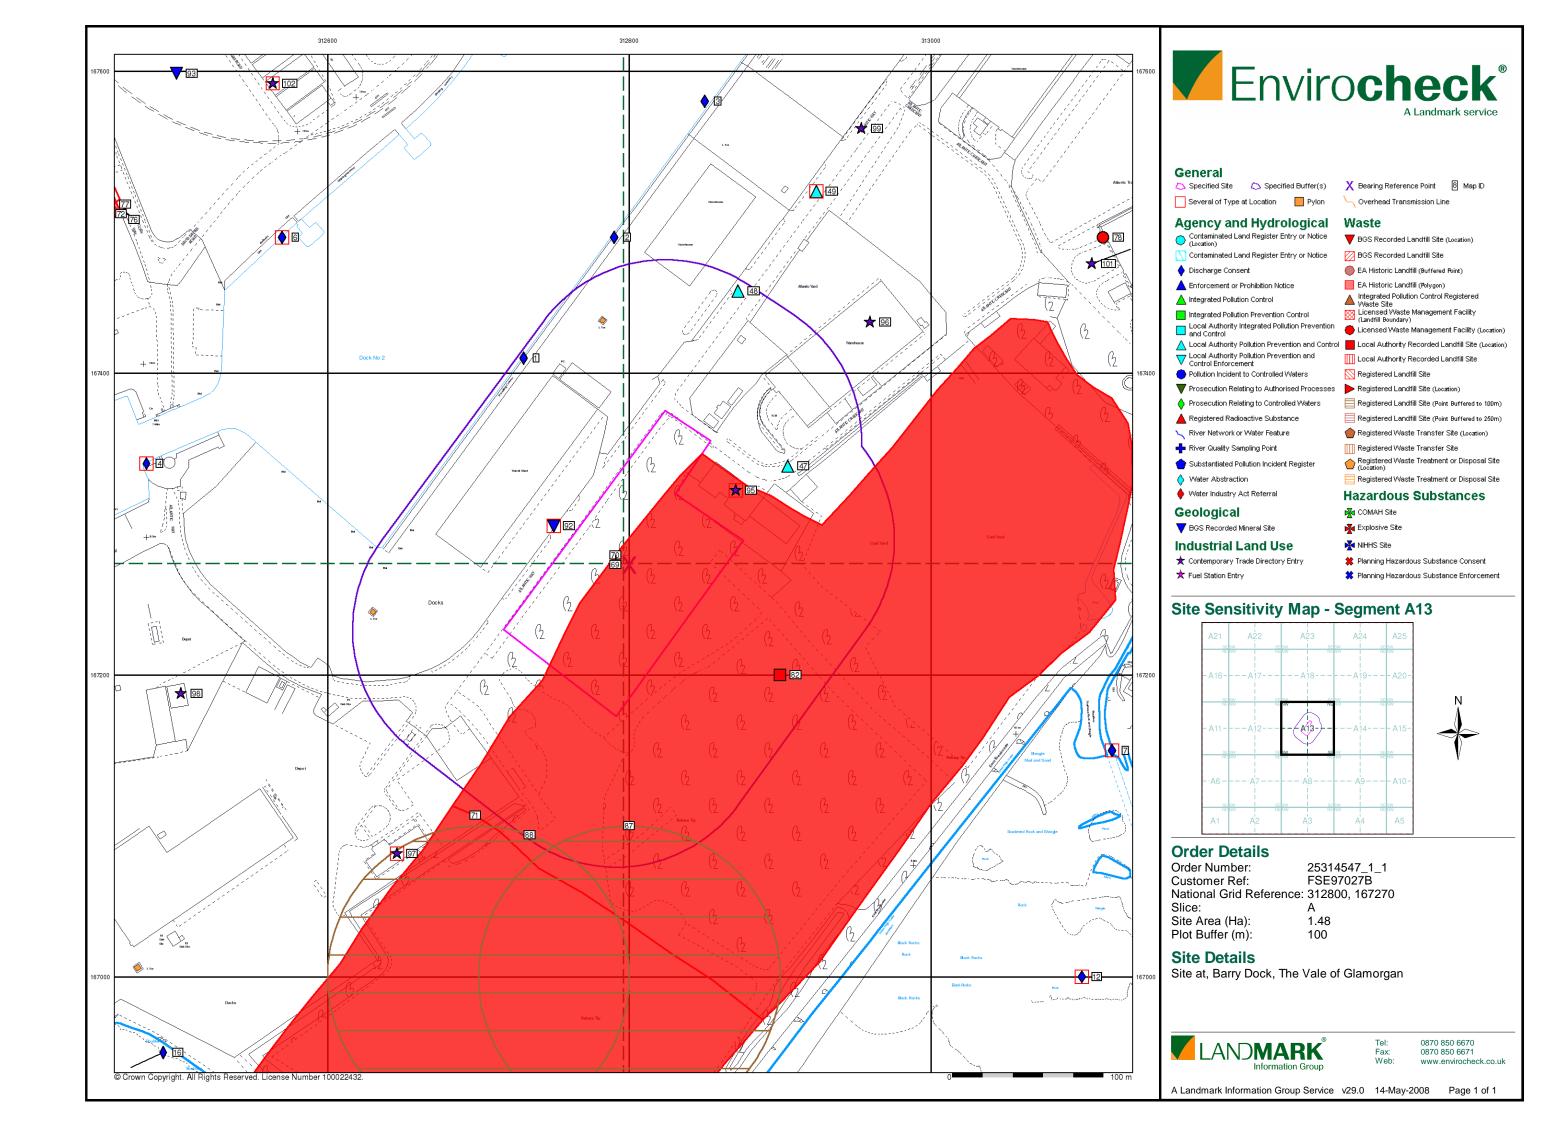

#### Introduction

The Environment Act 1995 has made site sensitivity a key issue, as the legislation pays as much attention to the pathways by which contamination could spread, and to the vulnerable targets of contamination, as it does the potential sources of contamination. For this reason, Landmark's Site Sensitivity maps and Datasheet(s) place great emphasis on statutory data provided by the Environment Agency and the Scottish Environment Protection Agency; it also incorporates data from Natural England (and the Scottish and Welsh equivalents) and Local Authorities; and highlights hydrogeological features required by environmental and geotechnical consultants. It does not include any information concerning past uses of land. The datasheet is produced by querying the Landmark database to a distance defined by the client from a site boundary provided by the client.

In the attached datasheet the National Grid References (NGRs) are rounded to the nearest 10m in accordance with Landmark's agreements with a number of Data Suppliers.