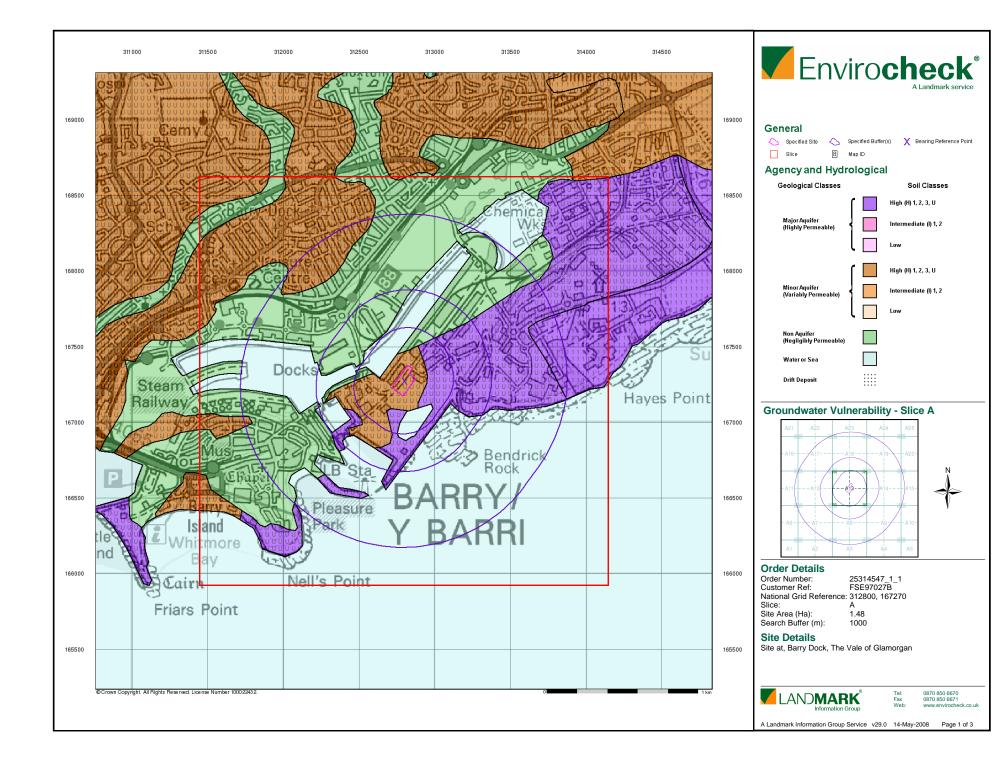

#### Introduction

The Environment Act 1995 has made site sensitivity a key issue, as the legislation pays as much attention to the pathways by which contamination could spread, and to the vulnerable targets of contamination, as it does the potential sources of contamination.

For this reason, Landmark's Site Sensitivity maps and Datasheet(s) place great emphasis on statutory data provided by the Environment Agency and the Scottish Environment Protection Agency; it also incorporates data from Natural England (and the Scottish and Welsh equivalents) and Local Authorities; and highlights hydrogeological features required by environmental and geotechnical consultants. It does not include any information concerning past uses of land. The datasheet is produced by querying the Landmark database to a distance defined by the client from a site boundary provided by the client.

In the attached datasheet the National Grid References (NGRs) are rounded to the nearest 10m in accordance with Landmark's agreements with a number of Data Suppliers.