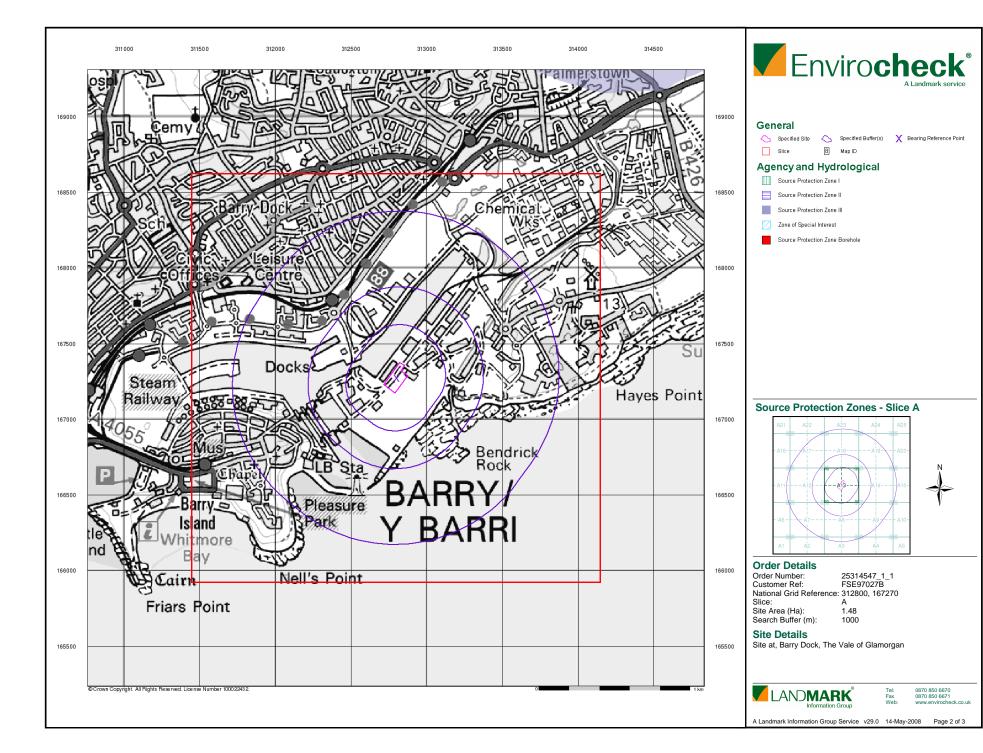

#### Introduction

The Environment Act 1995 has made site sensitivity a key issue, as the legislation pays as much attention to the pathways by which contamination could spread, and to the vulnerable targets of contamination, as it does the potential sources of contamination.

For this reason, Landmark's Site Sensitivity maps and Datasheet(s) place great emphasis on statutory data provided by the Environment Agency and the Scottish Environment Protection Agency; it also incorporates data from Natural England (and the Scottish and Welsh equivalents) and Local Authorities; and highlights hydrogeological features required by environmental and geotechnical consultants. It does not include any information concerning past uses of land. The datasheet is produced by querying the Landmark database to a distance defined by the client from a site boundary provided by the client.

In the attached datasheet the National Grid References (NGRs) are rounded to the nearest 10m in accordance with Landmark's agreements with a number of Data Suppliers.