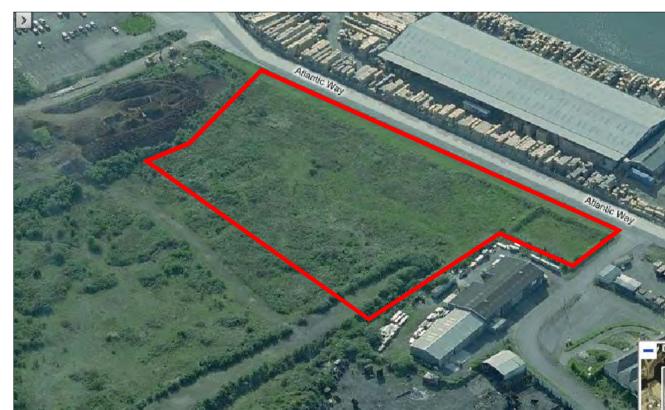

View 1 - Site Frontage Facing West Down Atlantic Way

View 2 - View From Site Facing West

View 3 - View To Site Facing West "Barry Industrial Area"

View 4 - Site Corner Atlantic Way/Atlantic Crescent

View 5 - View From Site Looking Out Towards Barry Island Barry Railway Station Facing South East

Aerial View - Courtesy of Multi-Map (www.multimap.com) NOT TO SCALE

Barry Railway Station Facing East

View 8 - From Dock View Road

View 13 - View From Barry Island Facing East

View 12 - View Facing East From Western Doc (A)