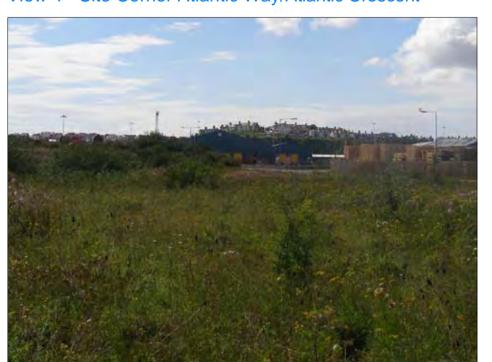

View 1 - Site Frontage Facing West Down Atlantic Way

View 2 - View From Site Facing West

View 3 - View To Site Facing West "Barry Industrial Area"

View 4 - Site Corner Atlantic Way/Atlantic Crescent

View 5 - View From Site Looking Out Towards Barry Island Barry Railway Station Facing South East