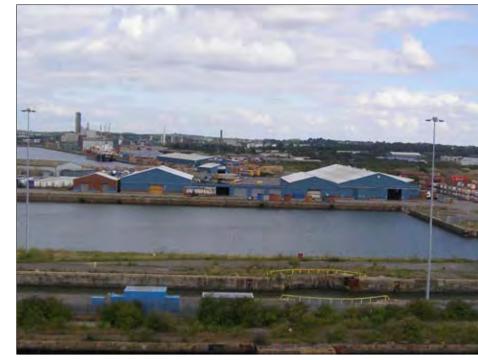

Aerial View - Courtesy of Multi-Map (www.multimap.com) NOT TO SCALE

Barry Railway Station Facing East

View 8 - From Dock View Road

View 13 - View From Barry Island Facing East

View 12 - View Facing East From Western Doc (A)

View 11 - View Facing East From Western Doc (B)

View 10 - View Facing South From Eastern Doc

View From Sully, Facing North West

3D Aerial #2 Facing East - Courtesy of Multi-Map (www.multimap.com)

3D Aerial #3 Facing South - Courtesy of Multi-Map (www.multimap.com)