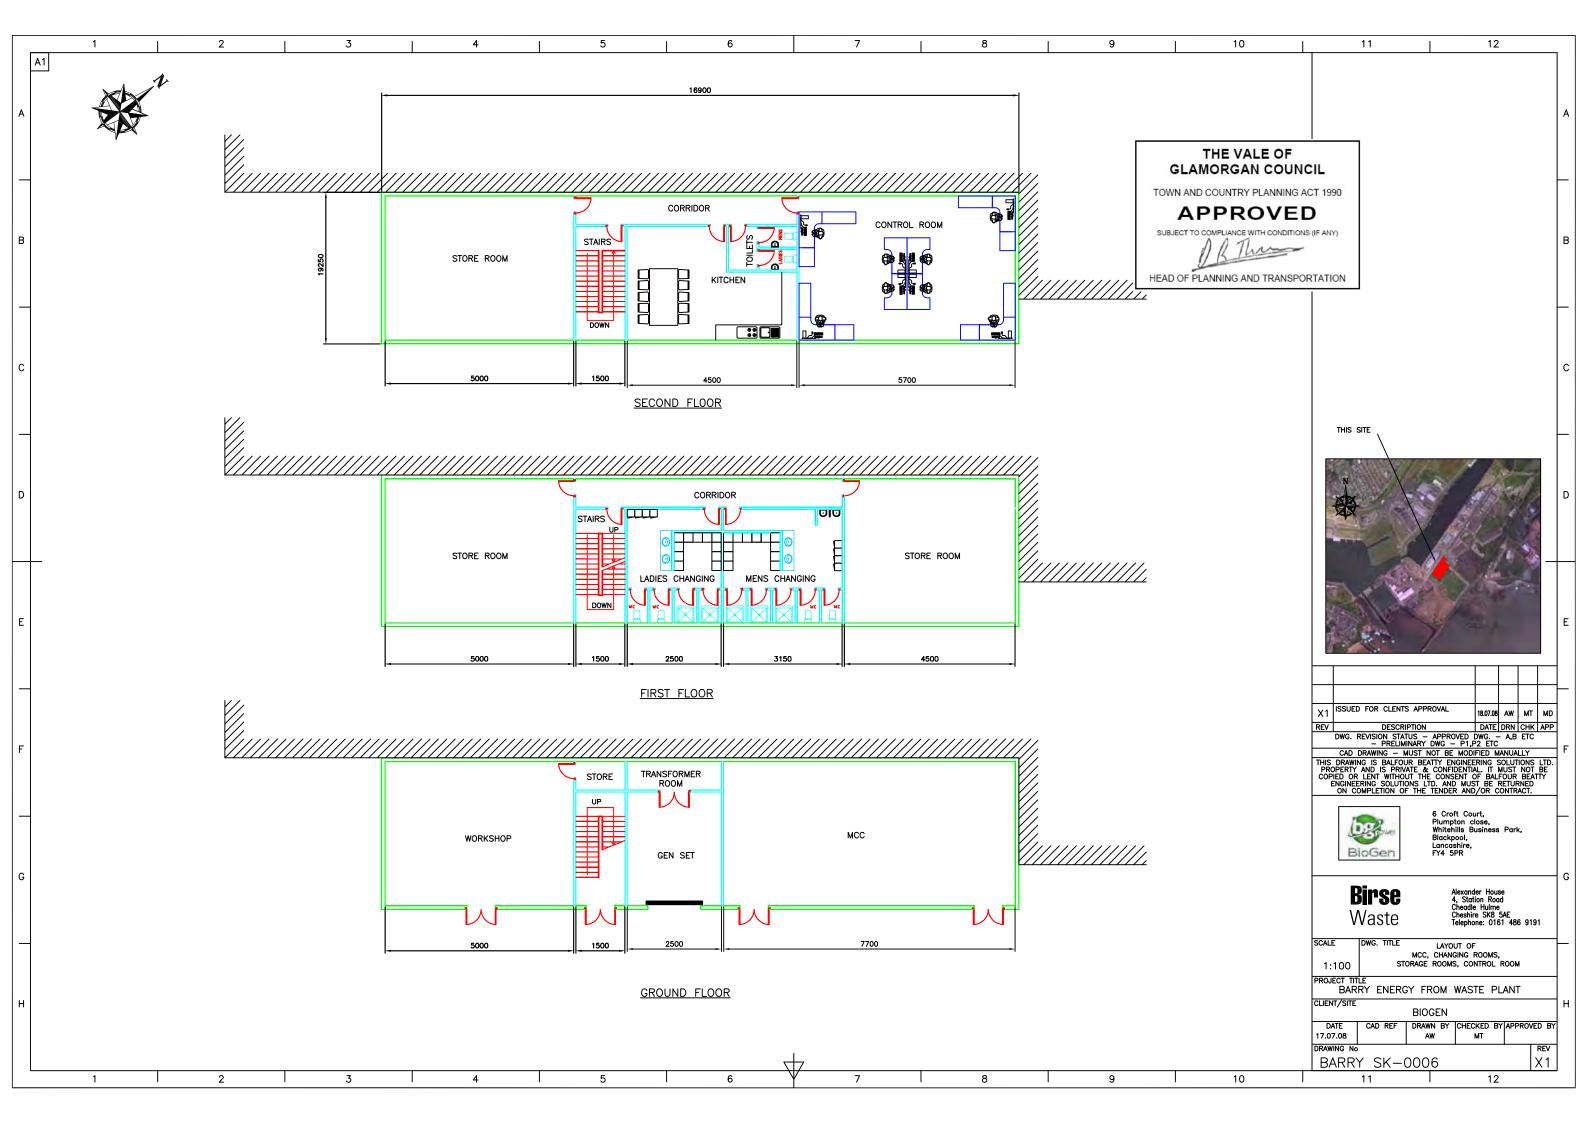

Hall

West Facing Elevation

**Energy Recovery Hall** 

COPYRIGHT.

to work commencing on site.

NB: DRAWING FOR DISCUSSION/INFORMATION PURPOSES ONLY. SUBJECT TO ALL SURVEYS, L.A. APPROVAL AND STATUTORY AUTHORITY SERVICES INFORMATION.
SUBJECT TO FIRE OFFICERS COMMENTS. SUBJECT TO FURTHER DETAIL, CLIENT APPROVAL AND MANUFACTURERS DETAILS

Office Area

Waste Reception Hall

North Facing Elevation

Energy

Hall

Recovery

Waste

Silo

East Facing Elevation

**Energy Recovery Hall** 

Fuel Silo

# Waste Silo

COPYRIGHT.

to work commencing on site.

# Waste Reception Hall

NB: DRAWING FOR DISCUSSION/INFORMATION PURPOSES ONLY. SUBJECT TO ALL SURVEYS, L.A. APPROVAL AND STATUTORY AUTHORITY SERVICES INFORMATION.
SUBJECT TO FIRE OFFICERS COMMENTS. SUBJECT TO FURTHER DETAIL, CLIENT APPROVAL AND

drawing and all its dimensions have been so checked and verified.

All dimensions are in millimetres. DO NOT SCALE.

MANUFACTURERS DETAILS

Area

South Facing Elevation

# **Energy Recovery Hall**

COPYRIGHT.

to work commencing on site.

NB: DRAWING FOR DISCUSSION/INFORMATION PURPOSES ONLY. SUBJECT TO ALL SURVEYS, L.A. APPROVAL AND STATUTORY AUTHORITY SERVICES INFORMATION. SUBJECT TO FIRE OFFICERS COMMENTS. SUBJECT TO FURTHER DETAIL, CLIENT APPROVAL AND MANUFACTURERS DETAILS