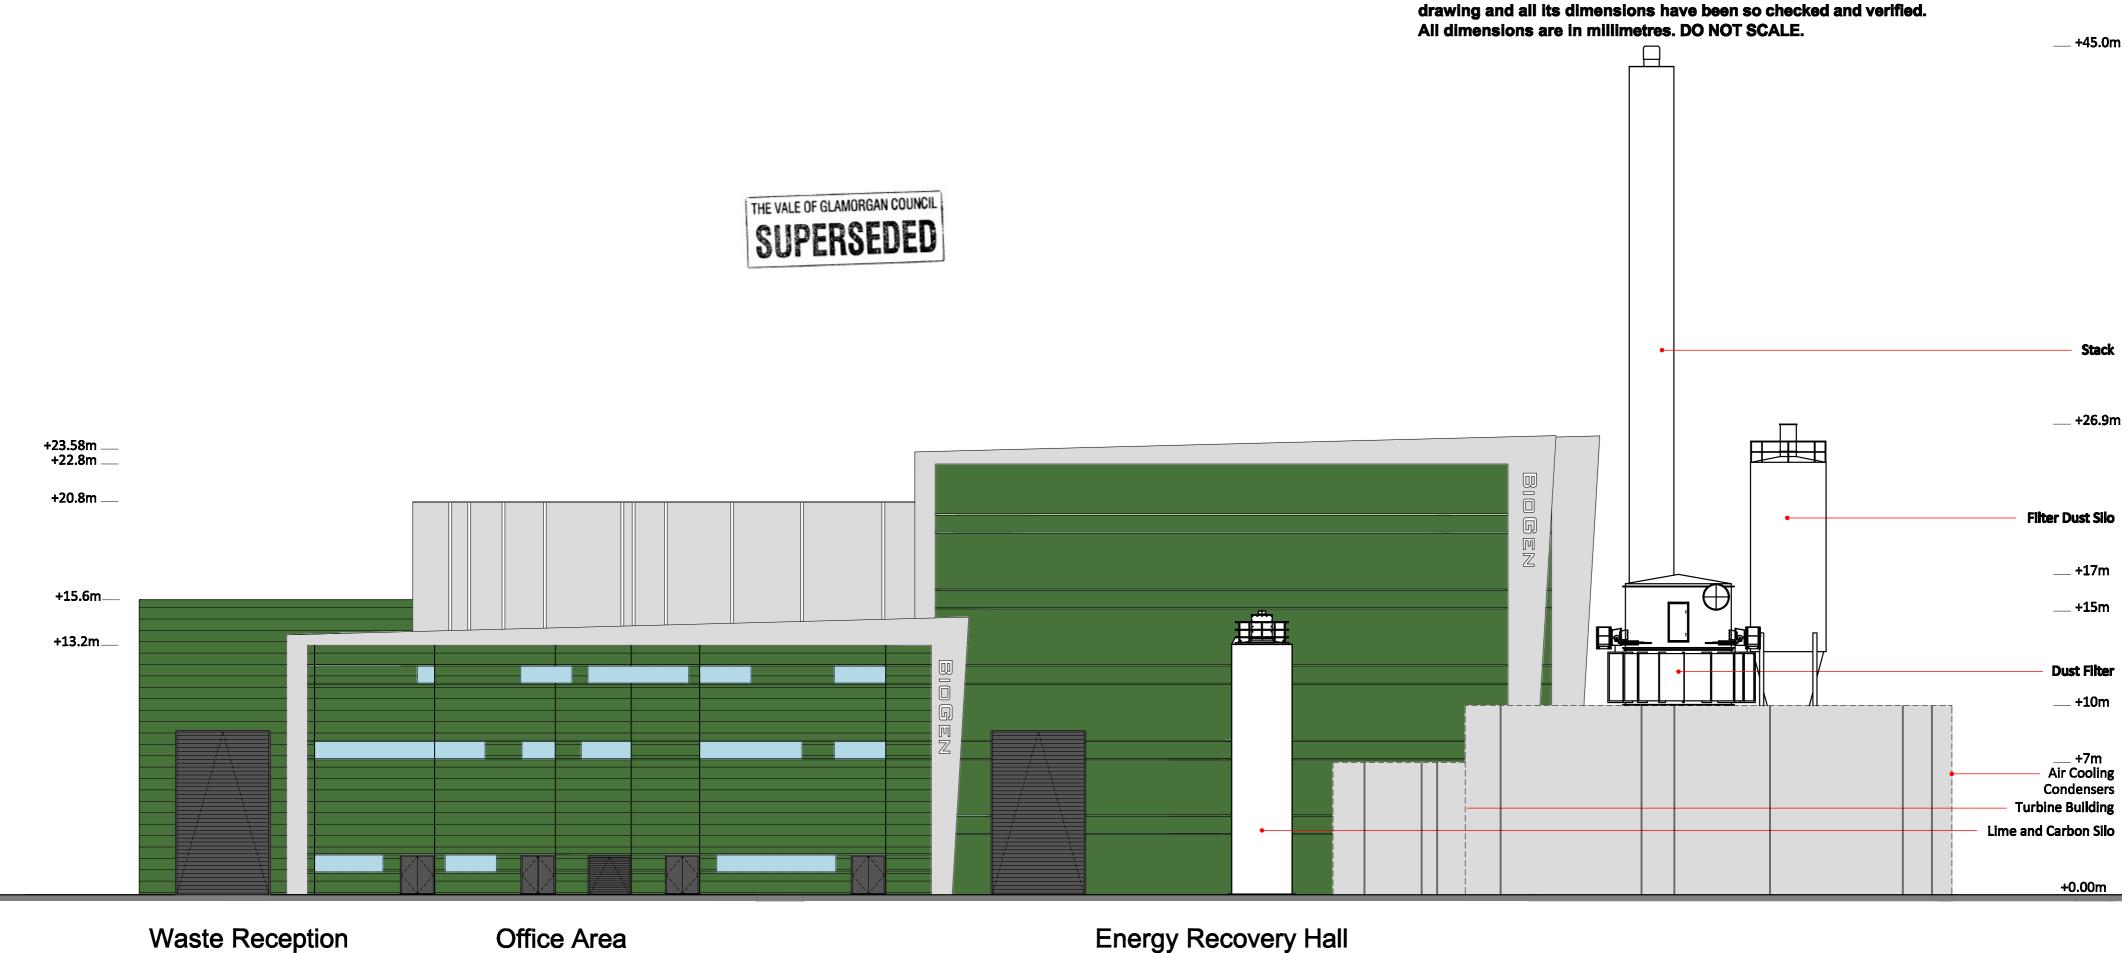

Hall

West Facing Elevation

**Energy Recovery Hall** 

COPYRIGHT.

to work commencing on site.

NB: DRAWING FOR DISCUSSION/INFORMATION PURPOSES ONLY. SUBJECT TO ALL SURVEYS, L.A. APPROVAL AND STATUTORY AUTHORITY SERVICES INFORMATION.
SUBJECT TO FIRE OFFICERS COMMENTS. SUBJECT TO FURTHER DETAIL, CLIENT APPROVAL AND MANUFACTURERS DETAILS