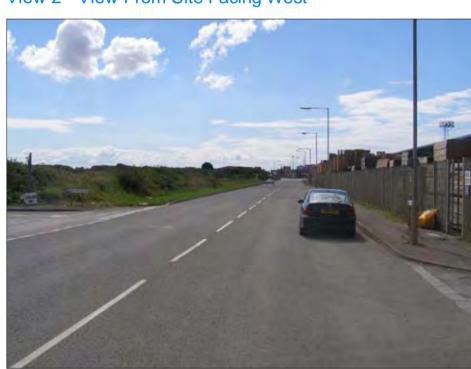

View 1 - Site Frontage Facing West Down Atlantic Way

View 2 - View From Site Facing West

View 3 - View To Site Facing West "Barry Industrial Area"

View 4 - Site Corner Atlantic Way/Atlantic Crescent

View 5 - View From Site Looking Out Towards Barry Island Barry Railway Station Facing South East