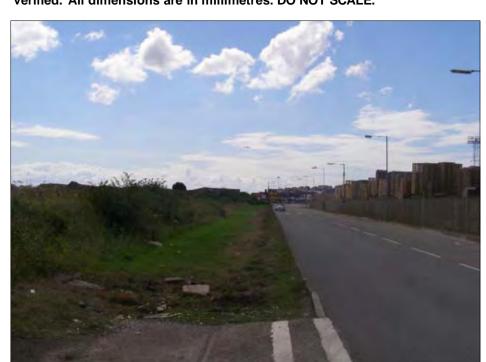

View 1 - Site Frontage Facing West Down Atlantic Way

View 2 - View From Site Facing West

View 3 - View To Site Facing West "Barry Industrial Area"

View 4 - Site Corner Atlantic Way/Atlantic Crescent

View 5 - View From Site Looking Out Towards Barry Island Barry Railway Station Facing South East