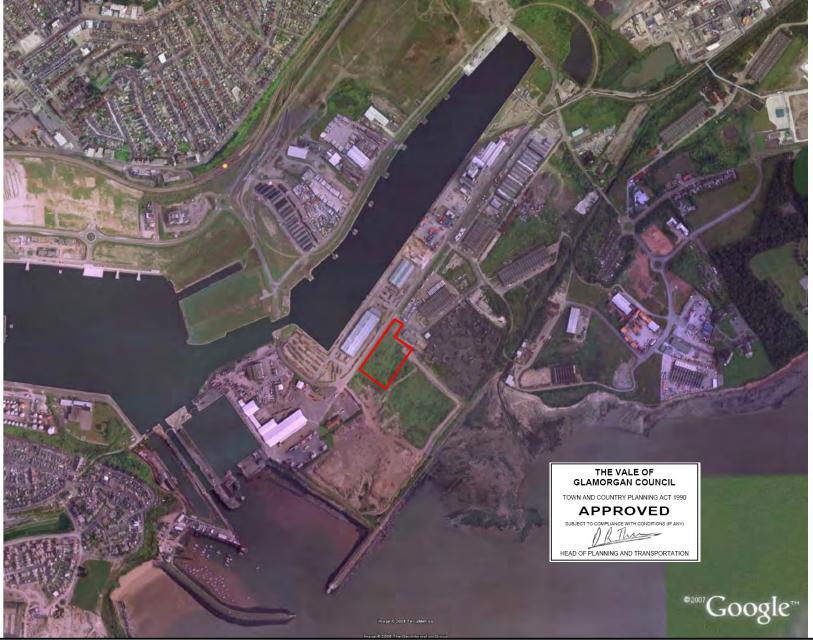

## Parsons Brinckerhoff

Queen Victoria House, Redland Hill, Bristol, United Kingdom, BS6 6US Tel: 44-(0)117 9339300 Fax: 44-(0)117 9339253 CLIENT/PROJECT

BIOGEN POWER LTD SCOPING REPORT BARRY

• TITLE

SITE LOCATION PLAN BARRY • DATE 09/04/2008

SCALE Not to Scale

• CAD REF \FSE\970\27B\Z\1\ FSE97027B-F01

PRODUCED BY AMCK
CHECKED AMCK

DRAWN BY

JSdS

DRAWING NUMBER

FIGURE 1

C Copyright Parsons Brinckerhoff