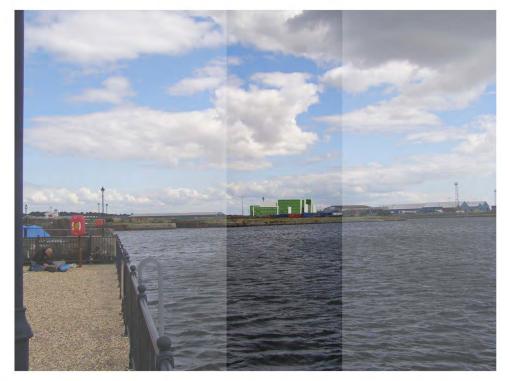

Aerial View - Courtesy of Multi-Map (www.multimap.com) NOT TO SCALE

Barry Railway Station Facing East

View 8 - From Dock View Road

View 13 - View From Barry Island Facing East

View 12 - View Facing East From Western Doc (A)

View 11 - View Facing East From Western Doc (B)

View 10 - View Facing South From Eastern Doc

View From Sully, Facing North West

3D Aerial #2 Facing East - Courtesy of Multi-Map (www.multimap.com)

3D Aerial #3 Facing South - Courtesy of Multi-Map (www.multimap.com)