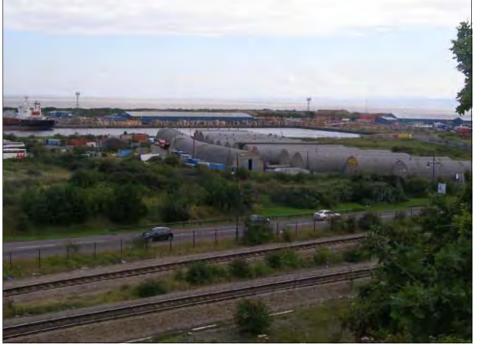

# Photo Montages Proposed Energy Recovery Plant

Proposed Energy Recovery Plant Biogen Power 08-1353-P07 - 2 of 3 Dec 08

View from Eastern Dock

08-1353-S01 View 10

View from Sully Roundabout

08-1353-S01 View from Sully, Facing North West

View 11 - View Facing East From Western Doc (B)

View 10 - View Facing South From Eastern Doc

View From Sully, Facing North West

3D Aerial #2 Facing East - Courtesy of Multi-Map (www.multimap.com)

3D Aerial #3 Facing South - Courtesy of Multi-Map (www.multimap.com)