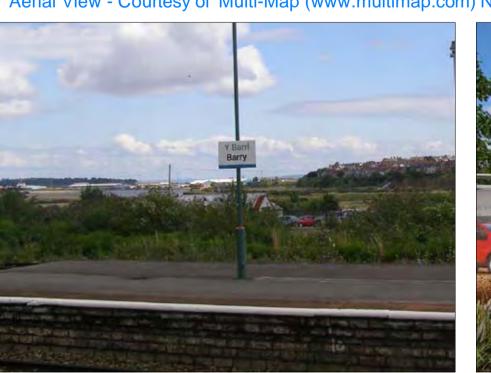

# Proposed Perspectives Proposed Barry Energy Recovery Plant

Proposed Barry Energy Recovery Plant Biogen Power 08-1353-P06 Dec 08 SS

View from Barry Island

08-1353-S01 View 13

View from Barry Rail Station

08-1353-S01 Barry Rail Station Facing East

The copyright of this drawing is held by Croft Goode Limited and no reproduction is allowed without prior permission. This drawing must be checked and verified by the contractor prior to work commencing on site. Liability shall not be taken for any defects in this drawing unless, prior to commencing, this drawing and all its dimensions have been so checked and verified. All dimensions are in millimetres. DO NOT SCALE.