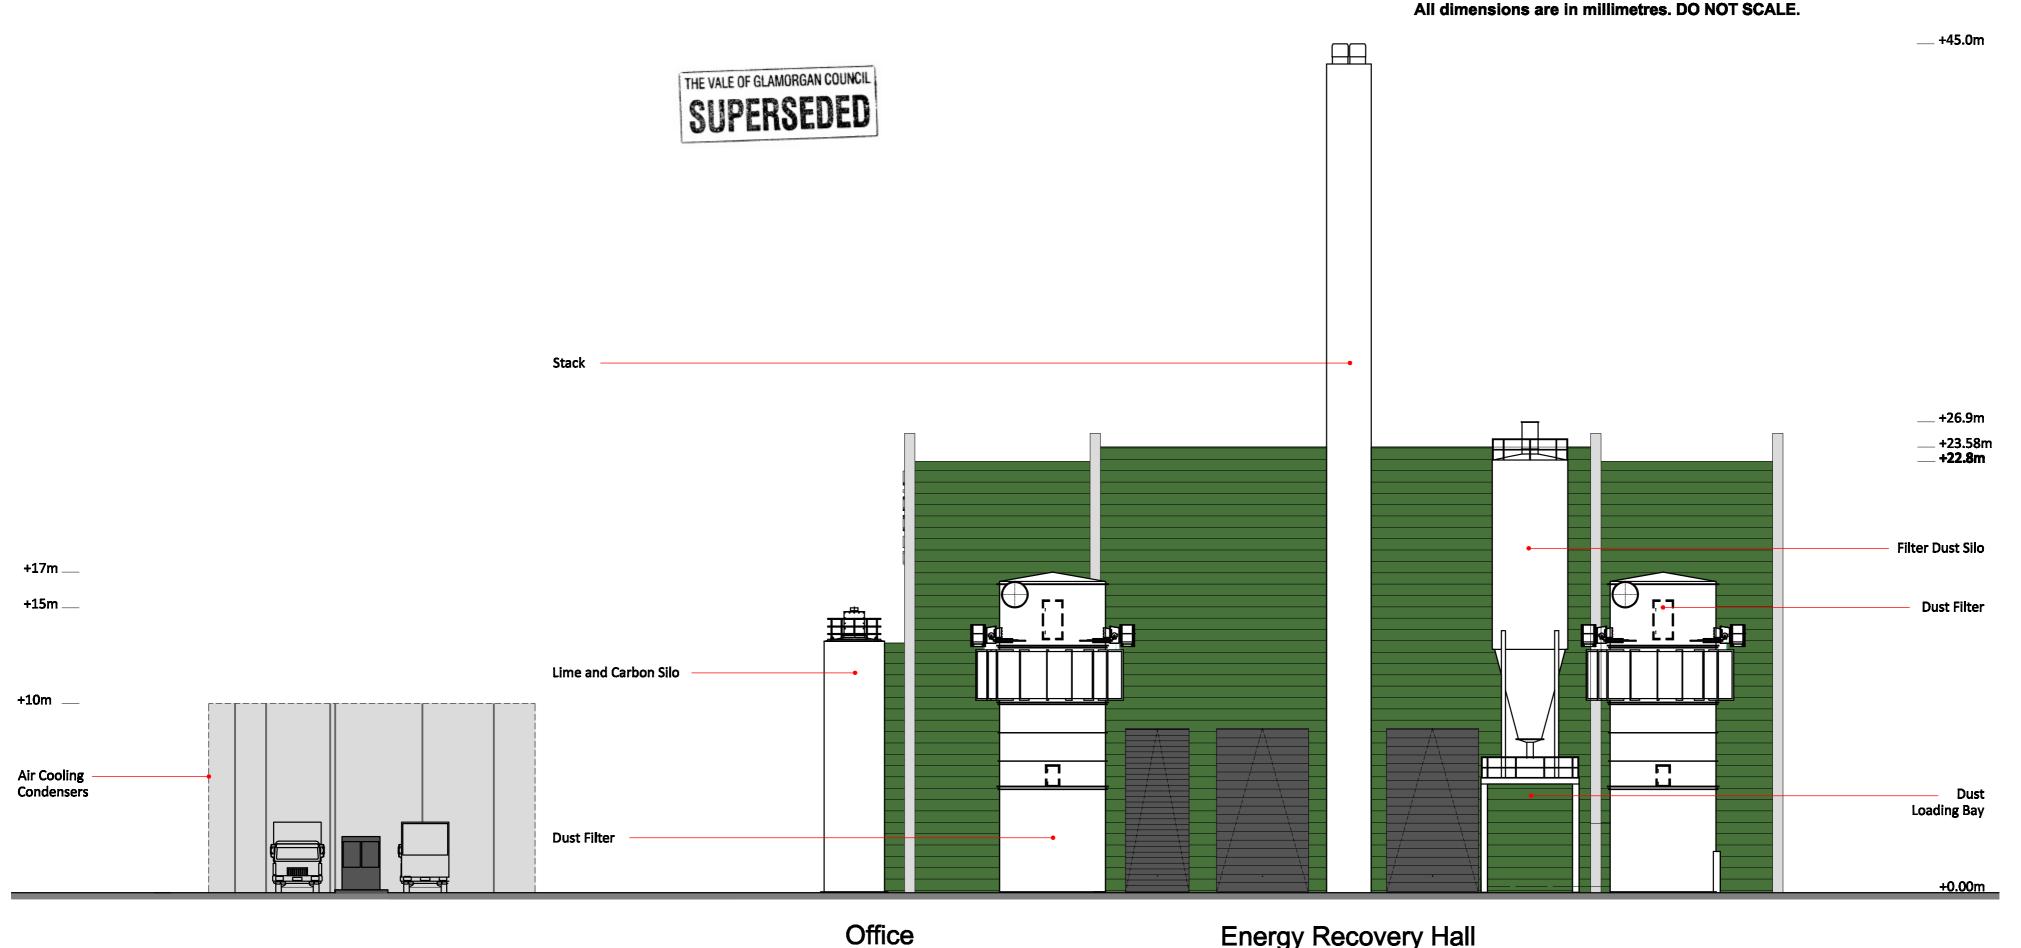

T SCALE.







East Facing Elevation

**Energy Recovery Hall** 

Fuel Silo

# Waste Silo

COPYRIGHT.

to work commencing on site.

# Waste Reception Hall

NB: DRAWING FOR DISCUSSION/INFORMATION PURPOSES ONLY. SUBJECT TO ALL SURVEYS, L.A. APPROVAL AND STATUTORY AUTHORITY SERVICES INFORMATION.
SUBJECT TO FIRE OFFICERS COMMENTS. SUBJECT TO FURTHER DETAIL, CLIENT APPROVAL AND

The copyright of this drawing is held by Croft Goode Limited and no reproduction is allowed without prior permission. This drawing must be checked and verified by the contractor prior

Liability shall not be taken for any defects in this drawing unless, prior to commencing, this

drawing and all its dimensions have been so checked and verified.

All dimensions are in millimetres. DO NOT SCALE.

MANUFACTURERS DETAILS





Area

South Facing Elevation

# **Energy Recovery Hall**

COPYRIGHT.

to work commencing on site.

NB: DRAWING FOR DISCUSSION/INFORMATION PURPOSES ONLY. SUBJECT TO ALL SURVEYS, L.A. APPROVAL AND STATUTORY AUTHORITY SERVICES INFORMATION. SUBJECT TO FIRE OFFICERS COMMENTS. SUBJECT TO FURTHER DETAIL, CLIENT APPROVAL AND MANUFACTURERS DETAILS

The copyright of this drawing is held by Croft Goode Limited and no reproduction is allowed without prior permission. This drawing must be checked and verified by the contractor prior

Liability shall not be taken for any defects in this drawing unless, prior to commencing, this

drawing and all its dimensions have been so checked and verified.





### COPYRIGHT

The copyright of this drawing is held by Croft Goode Limited and no reproduction is allow