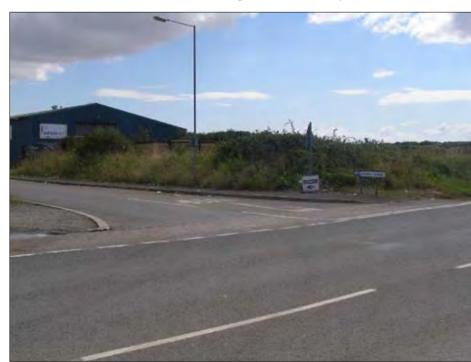

View 1 - Site Frontage Facing West Down Atlantic Way

View 2 - View From Site Facing West

View 3 - View To Site Facing West "Barry Industrial Area"

View 4 - Site Corner Atlantic Way/Atlantic Crescent

View 5 - View From Site Looking Out Towards Barry Island Barry Railway Station Facing South East