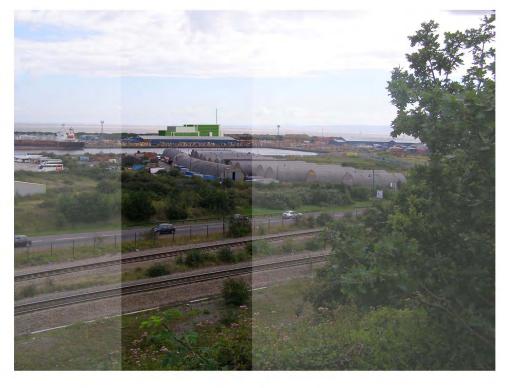

Aerial View - Courtesy of Multi-Map (www.multimap.com) NOT TO SCALE

Barry Railway Station Facing East

View 8 - From Dock View Road

View 13 - View From Barry Island Facing East

View 12 - View Facing East From Western Doc (A)

View 11 - View Facing East From Western Doc (B)

View 10 - View Facing South From Eastern Doc

View From Sully, Facing North West

3D Aerial #2 Facing East - Courtesy of Multi-Map (www.multimap.com)

3D Aerial #3 Facing South - Courtesy of Multi-Map (www.multimap.com)