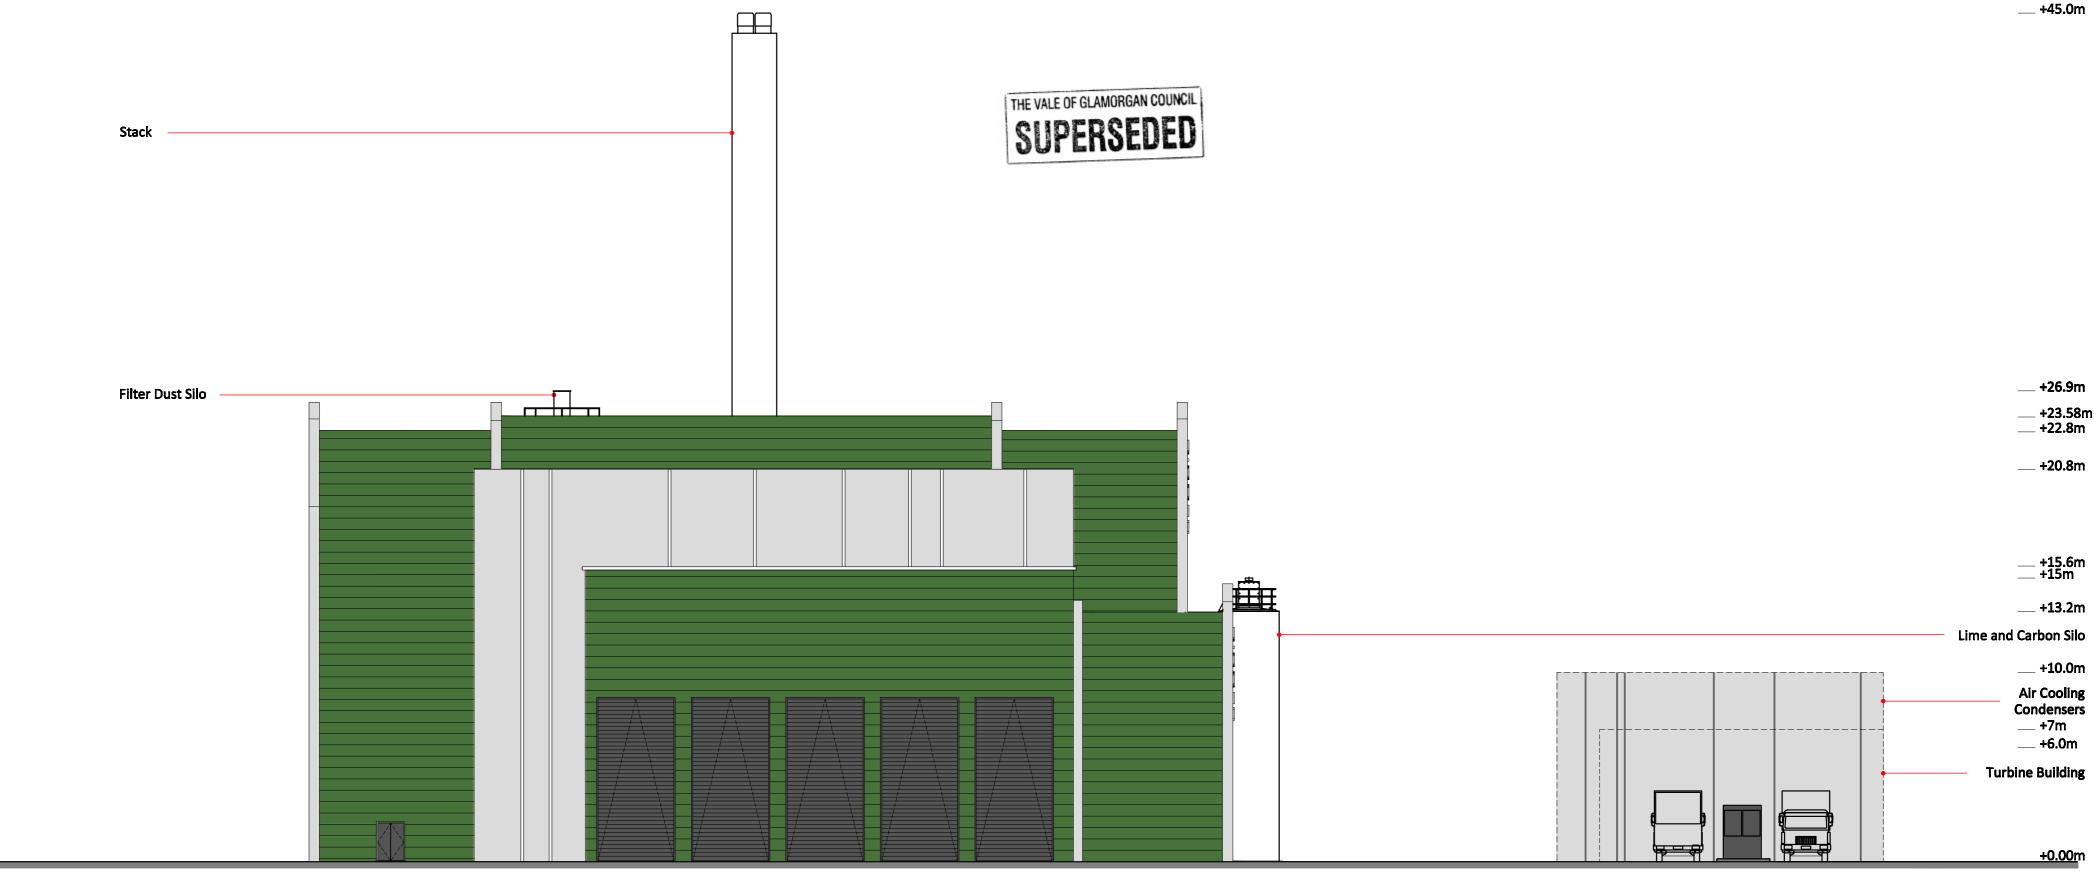

Hall

West Facing Elevation

**Energy Recovery Hall** 

COPYRIGHT.

to work commencing on site.

NB: DRAWING FOR DISCUSSION/INFORMATION PURPOSES ONLY. SUBJECT TO ALL SURVEYS, L.A. APPROVAL AND STATUTORY AUTHORITY SERVICES INFORMATION.
SUBJECT TO FIRE OFFICERS COMMENTS. SUBJECT TO FURTHER DETAIL, CLIENT APPROVAL AND MANUFACTURERS DETAILS

The copyright of this drawing is held by Croft Goode Limited and no reproduction is allowed without prior permission. This drawing must be checked and verified by the contractor prior

Liability shall not be taken for any defects in this drawing unless, prior to commencing, this





Office Area

Waste Reception Hall

North Facing Elevation

Energy

Hall

Recovery

Waste

Silo

## COPYRIGHT.

The copyright of this drawing is held by Croft Goode Limited and no reproduction is allowed without prior permission. This drawing must be checked and verified by the contractor prior to work commencing on site.

Liability shall not be taken for any defects in this drawing unless, prior to commencing, this drawing and all its dimensions have been so checked and verified.

All dimensions are in millimetres. DO NOT SCALE.







East Facing Elevation

**Energy Recovery Hall** 

Fuel Silo

# Waste Silo

COPYRIGHT.

to work commencing on site.

# Waste Reception Hall

NB: DRAWING FOR DISCUSSION/INFORMATION PURPOSES ONLY. SUBJECT TO ALL SURVEYS, L.A. APPROVAL AND STATUTORY AUTHORITY