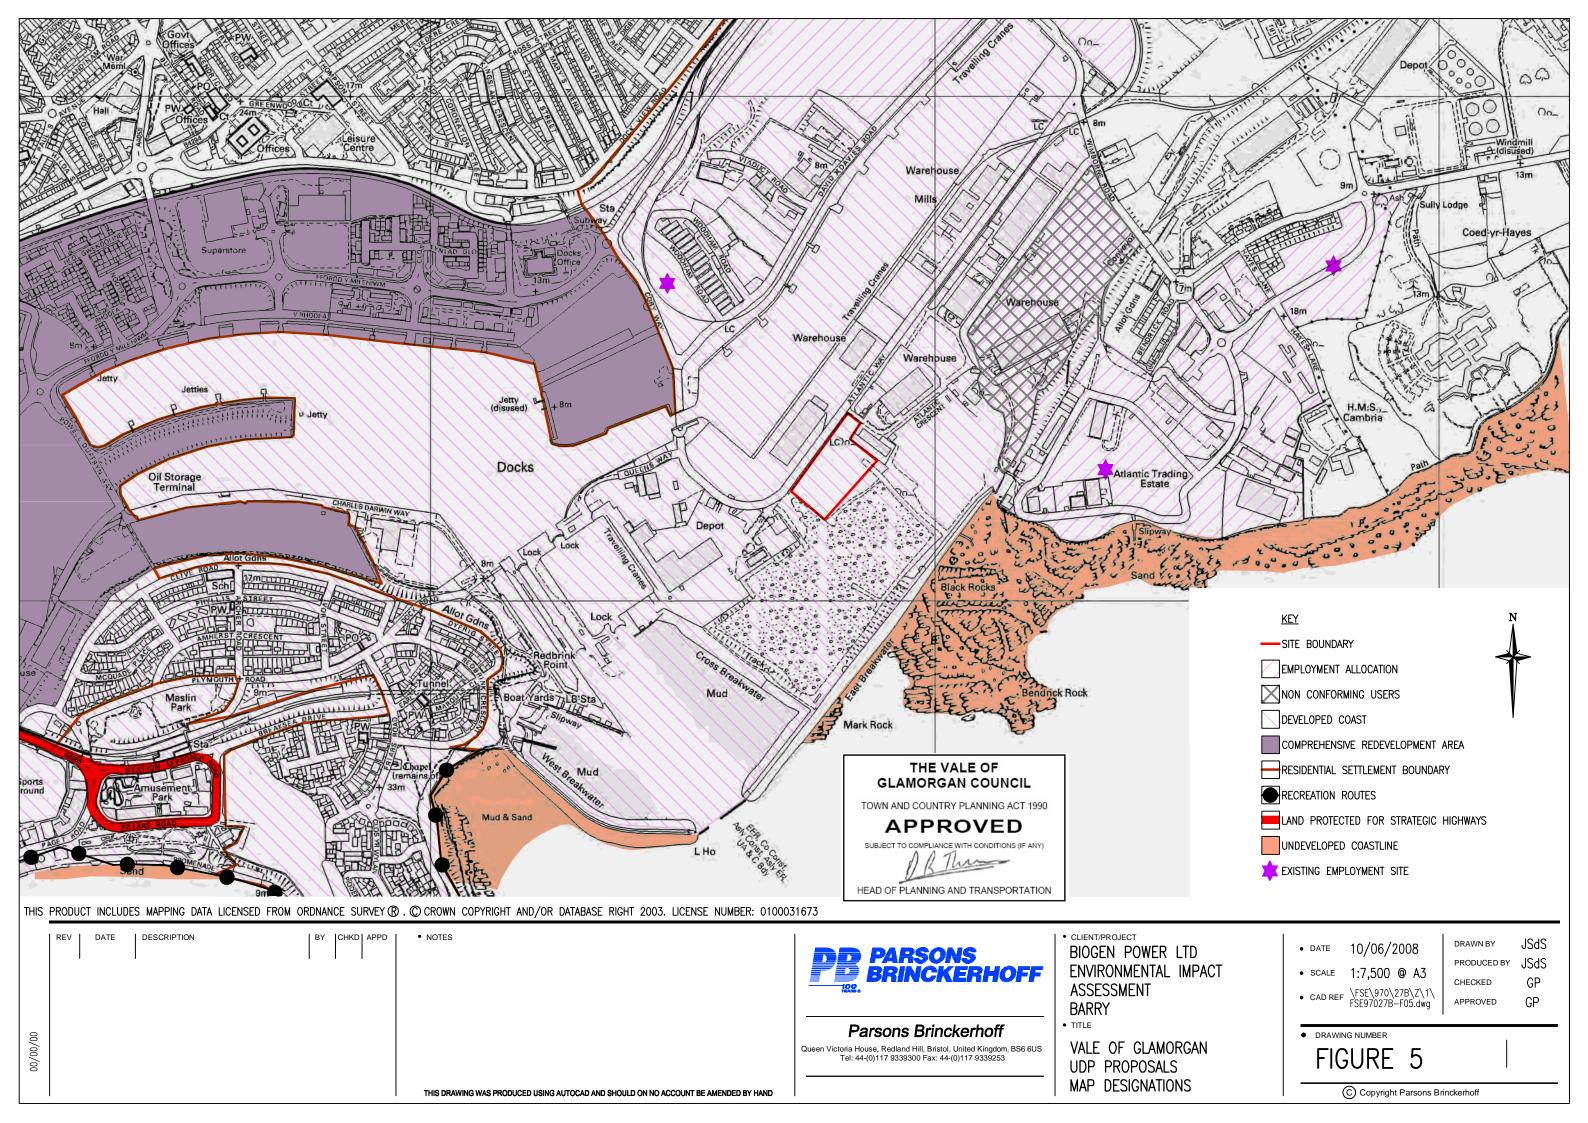

Map (www.multimap.com)



3D Aerial #4 Facing West - Courtesy of Multi-Map (www.multimap.com)
NB: DRAWING SHOWN FOR INFORMATION PURPOSES ONLY SUBJECT TO ALL L.A. APPROVALS AND STATUTORY SERVICES INFORMATION









REV DATE

ATE | DESCRIPTION

BY CHKD APP

• NOTES <u>KEY</u>

- SITE BOUNDARY



## Parsons Brinckerhoff

Queen Victoria House, Redland Hill, Bristol, United Kingdom, BS6 6US Tel: 44-(0)117 9339300 Fax: 44-(0)117 9339253 CLIENT/PROJECT

BIOGEN POWER LTD SCOPING REPORT BARRY

• TITLE

SITE LOCATION PLAN BARRY • DATE 09/04/2008

SCALE Not to Scale

• CAD REF \FSE\970\27B\Z\1\ FSE97027B-F01

PRODUCED BY AMCK
CHECKED AMCK

DRAWN BY

JSdS

DRAWING NUMBER

FIGURE 1

C Copyright Parsons Brinckerhoff

THIS DRAWING WAS PRODUCED USING AUTOCAD AND SHOULD ON NO ACCOUNT BE AMENDED BY HAND