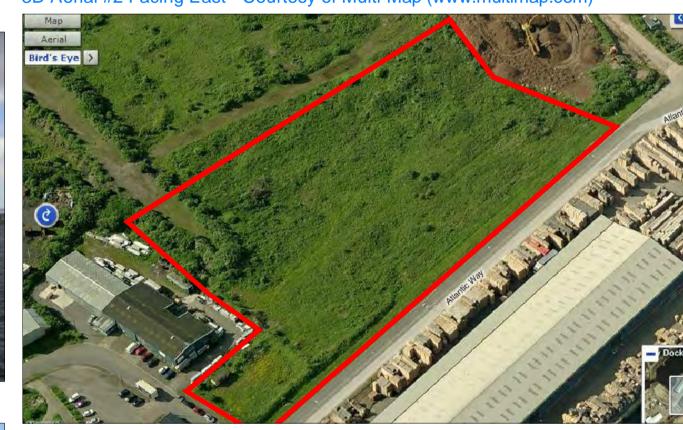

View 11 - View Facing East From Western Doc (B)

View 10 - View Facing South From Eastern Doc

View From Sully, Facing North West

3D Aerial #2 Facing East - Courtesy of Multi-Map (www.multimap.com)

3D Aerial #3 Facing South - Courtesy of Multi-Map (www.multimap.com)

3D Aerial #4 Facing West - Courtesy of Multi-Map (www.multimap.com)
NB: DRAWING SHOWN FOR INFORMATION PURPOSES ONLY SUBJECT TO ALL L.A. APPROVALS AND STATUTORY SERVICES INFORMATION

REV DATE

ATE | DESCRIPTION