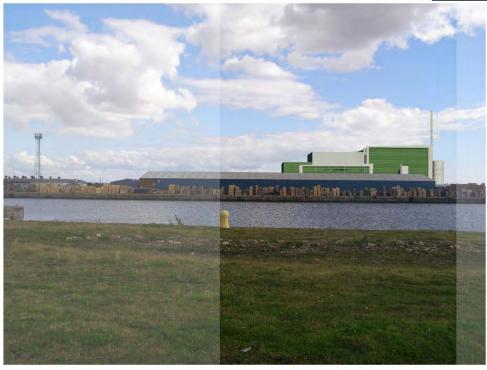

# Photo Montages Proposed Energy Recovery Plant

Proposed Energy Recovery Plant Biogen Power 08-1353-P07 - 2 of 3 Dec 08

View from Eastern Dock

08-1353-S01 View 10

View from Sully Roundabout

08-1353-S01 View from Sully, Facing North West