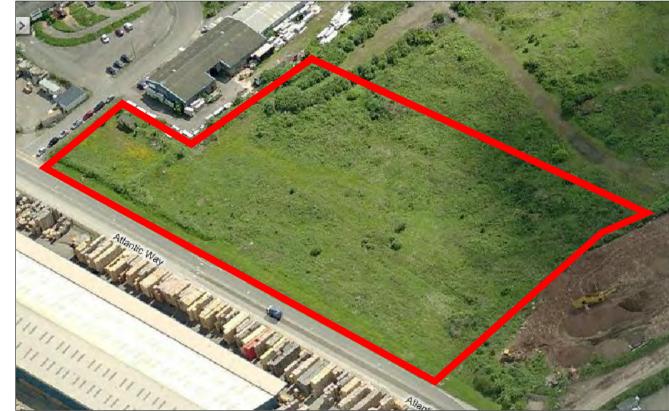

Aerial View - Courtesy of Multi-Map (www.multimap.com) NOT TO SCALE

Barry Railway Station Facing East

View 8 - From Dock View Road

View 13 - View From Barry Island Facing East

View 12 - View Facing East From Western Doc (A)

View 11 - View Facing East From Western Doc (B)

View 10 - View Facing South From Eastern Doc

View From Sully, Facing North West

3D Aerial #2 Facing East - Courtesy of Multi-Map (www.multimap.com)

3D Aerial #3 Facing South - Courtesy of Multi-Map (www.multimap.com)