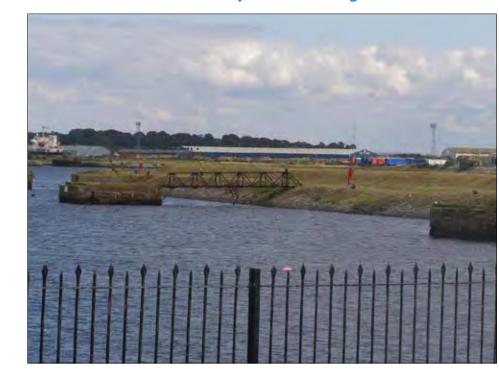

Photo Montages
Proposed Barry Energy Recovery Plant Biogen Power 08-1353-P07 - 1 of 3 Dec 08

View from Western Dock

08-1353-S01 View 11

View overlooking Barry Industrial Units

08-1353-S01 View 8

View 11 - View Facing East From Western Doc (B)

View 10 - View Facing South From Eastern Doc

View From Sully, Facing North West

3D Aerial #2 Facing East - Courtesy of Multi-Map (www.multimap.com)

3D Aerial #3 Facing South - Courtesy of Multi-Map (www.multimap.com)