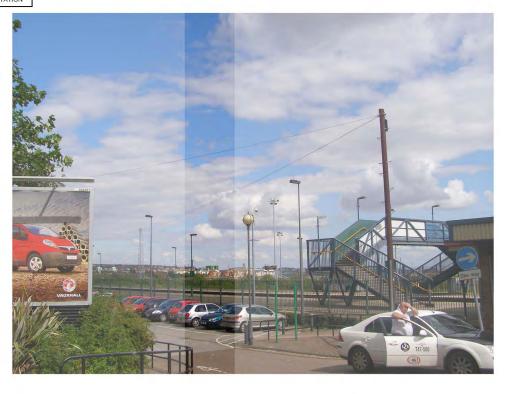

View 1 - Site Frontage Facing West Down Atlantic Way

View 2 - View From Site Facing West

View 3 - View To Site Facing West "Barry Industrial Area"

View 4 - Site Corner Atlantic Way/Atlantic Crescent

View 5 - View From Site Looking Out Towards Barry Island Barry Railway Station Facing South East