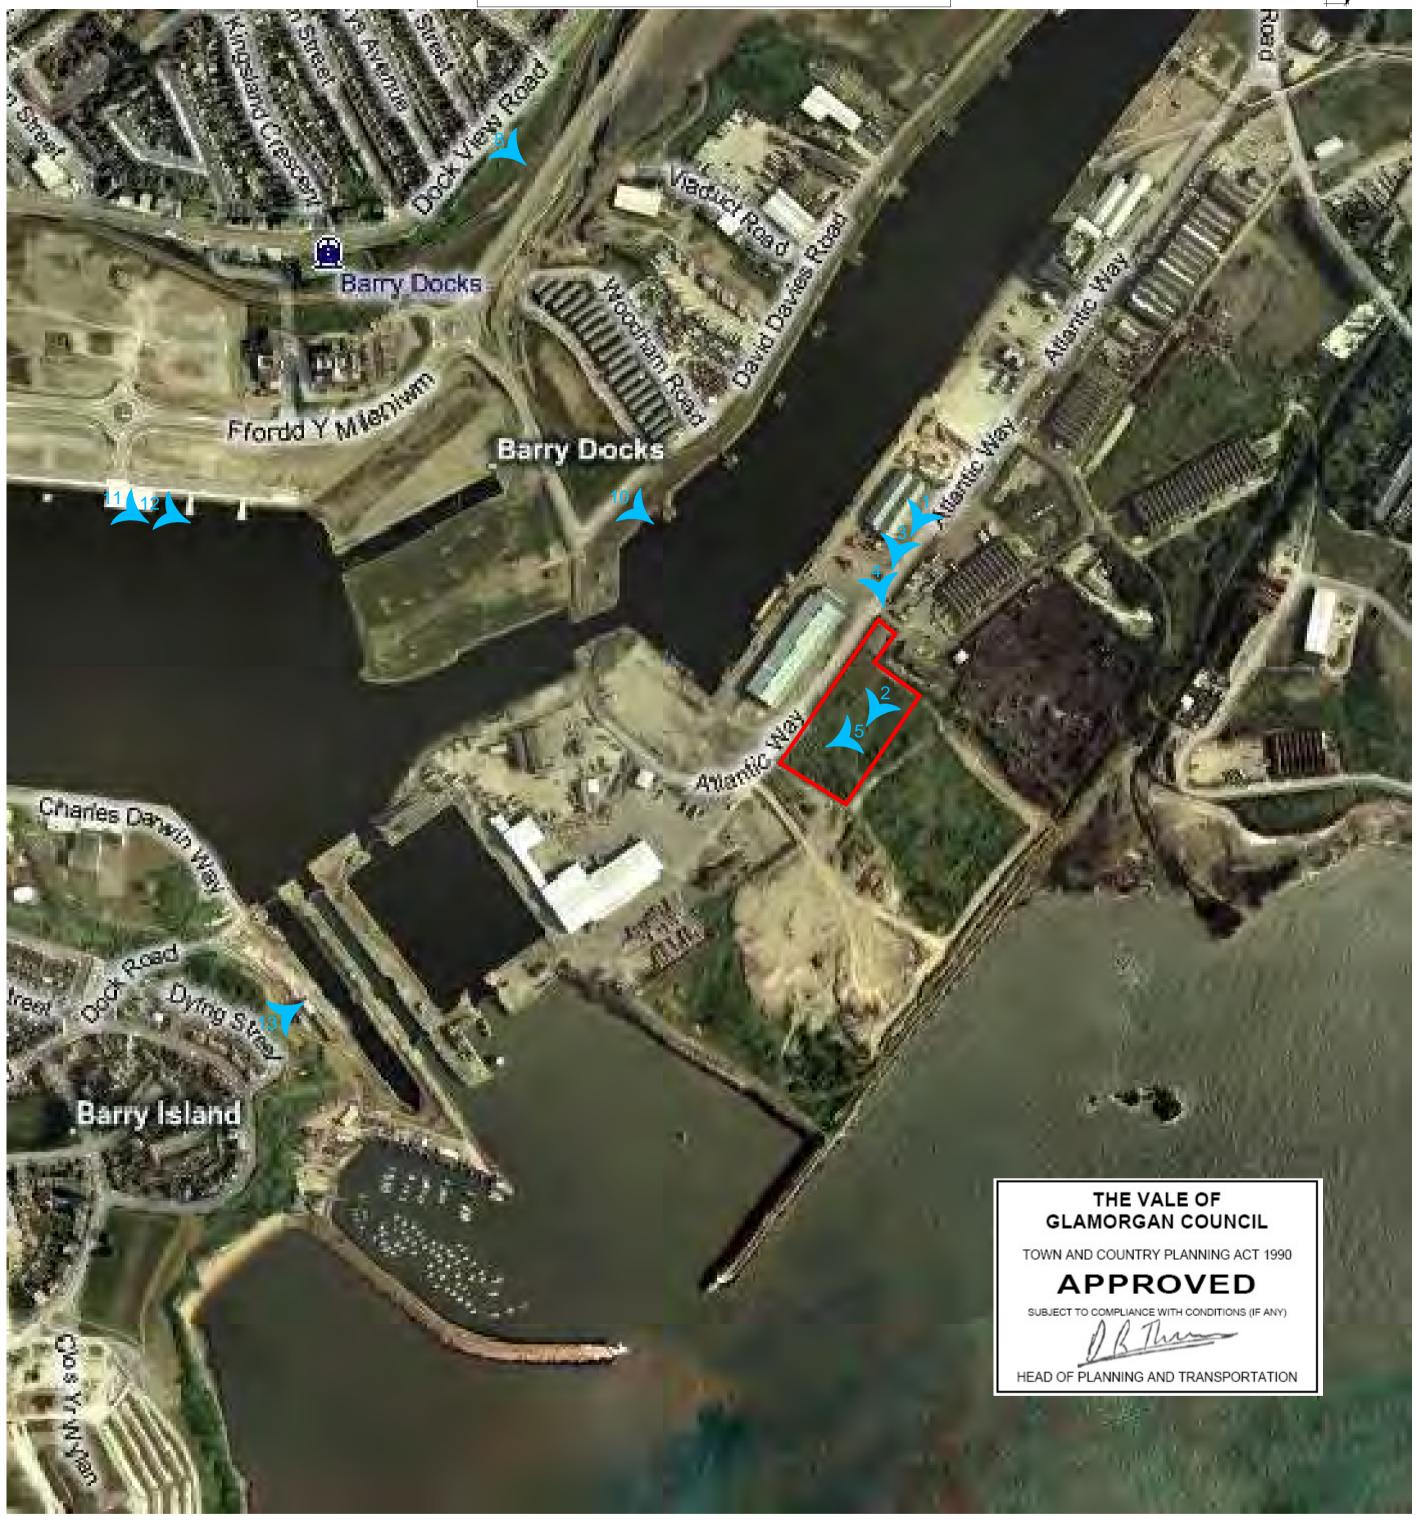

View 1 - Site Frontage Facing West Down Atlantic Way

View 2 - View From Site Facing West

View 3 - View To Site Facing West "Barry Industrial Area"

View 4 - Site Corner Atlantic Way/Atlantic Crescent

View 5 - View From Site Looking Out Towards Barry Island Barry Railway Station Facing South East

Aerial View - Courtesy of Multi-Map (www.multimap.com) NOT TO SCALE

Barry Railway Station Facing East

View 8 - From Dock View Road

View 13 - View From Barry Island Facing East

View 12 - View Facing East From Western Doc (A)

View 11 - View Facing East From Western Doc (B)

View 10 - View Facing South From Eastern Doc

View From Sully, Facing North West

3D Aerial #2 Facing East - Courtesy of Multi-Map (www.multimap.com)

3D Aerial #3 Facing South - Courtesy of Multi-Map (www.multimap.com)