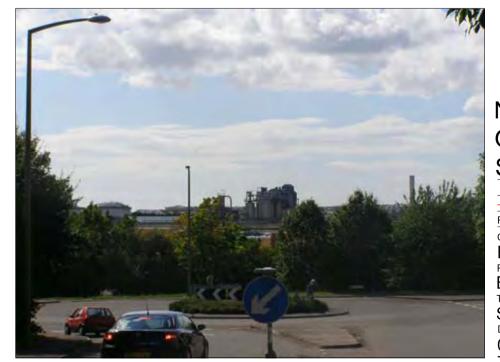

View 1 - Site Frontage Facing West Down Atlantic Way

View 2 - View From Site Facing West

View 3 - View To Site Facing West "Barry Industrial Area"

View 4 - Site Corner Atlantic Way/Atlantic Crescent

View 5 - View From Site Looking Out Towards Barry Island Barry Railway Station Facing South East