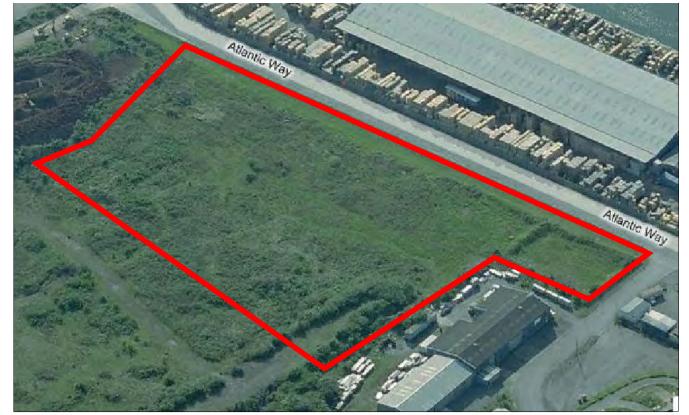

Aerial View - Courtesy of Multi-Map (www.multimap.com) NOT TO SCALE

Barry Railway Station Facing East

View 8 - From Dock View Road

View 13 - View From Barry Island Facing East

View 12 - View Facing East From Western Doc (A)

View 11 - View Facing East From Western Doc (B)

View 10 - View Facing South From Eastern Doc

View From Sully, Facing North West

3D Aerial #2 Facing East - Courtesy of Multi-Map (www.multimap.com)

3D Aerial #3 Facing South - Courtesy of Multi-Map (www.multimap.com)