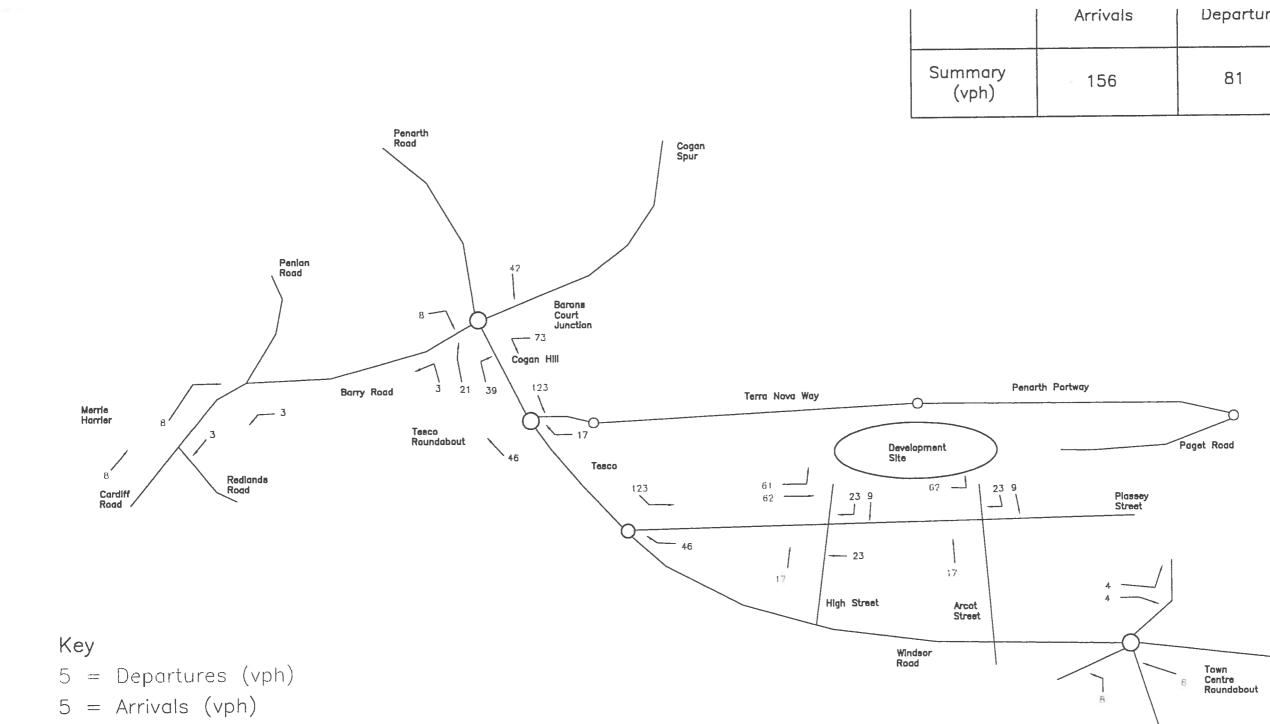

## • Appendix 2 - List of Figures

| Figure 3.1  |      | Existing Flows (Base AM Peak Hour - Year 2005)         |
|-------------|------|--------------------------------------------------------|
| Figure 3.2  |      | Existing Flows (Base PM Peak Hour - Year 2005)         |
| Figure 7.1a | 1000 | Development Trip Assignment – Departures & Arrivals    |
|             |      | (AM Peak Hour Period)                                  |
| Figure 7.1b |      | Development Trip Assignment - Departures & Arrivals    |
|             |      | (PM Peak Hour Period)                                  |
| Figure 7.2  | -    | Development Flows - AM Peak Hour Period                |
| Figure 7.3  | -    | Development Flows - PM Peak Hour Period                |
| Figure 7.4  |      | Forecast Flows (AM & PM Peak Hour Periods - Year 2012) |
|             |      | WITHOUT development traffic                            |
| Figure 7.5  |      | Forecast Flows (AM & PM Peak Hour Periods - Year 2012) |
|             |      | WITH all development traffic                           |
| Figure 7.6  | -    | Forecast Flows (AM & PM Peak Hour Periods - Year 2017) |
|             |      | WITHOUT development traffic                            |
| Figure 7.7  | _    | Forecast Flows (AM & PM Peak Hour Periods - Year 2017) |
|             |      | WITH all development traffic                           |