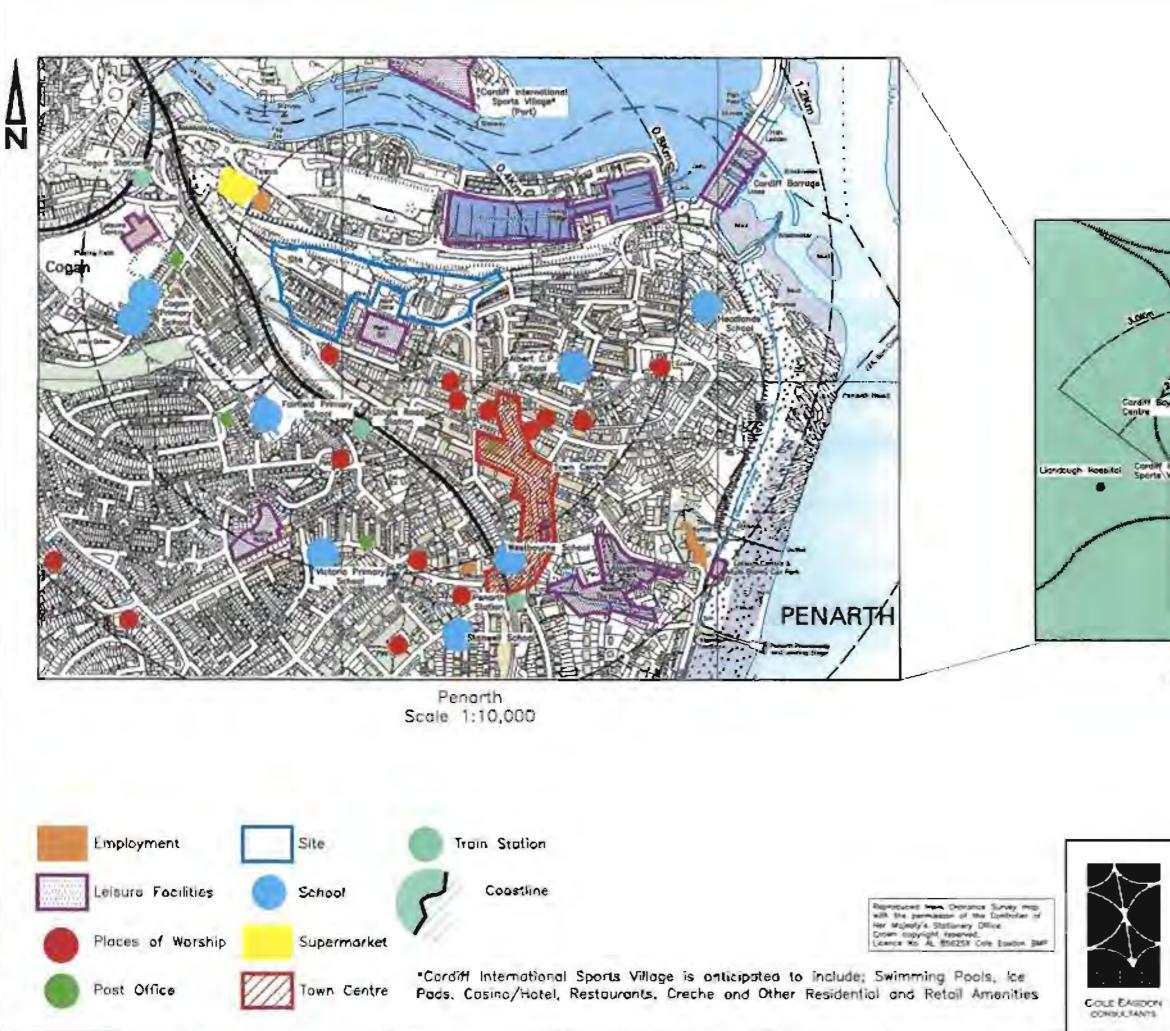

## • Appendix 8 - List of Plans

| Plan 1 | -       | Site Location Plan                                              |
|--------|---------|-----------------------------------------------------------------|
| Plan 2 | -       | Walking & Cycling Plan                                          |
| Plan 3 | -       | Accessibility Plan                                              |
| Plan 4 |         | Sustrans Cycle Plan                                             |
| Plan 5 |         | Local Cycle Routes and Cycle Times                              |
| Plan 6 | -       | Public Bus Transport                                            |
| Plan 7 | -       | Predicted Trip Distribution / Assignment(All Trips)             |
| Plan 8 | <u></u> | Personal Injury Accident Data                                   |
| L101 A | -       | Architect's Masterplan (Edward Cullinan Associates)             |
| CH0302 | -       | Proposed Traffic Signal Control at Barons Court Junction (Arup) |
| SK151  | -       | Parking Provision                                               |
|        |         |                                                                 |