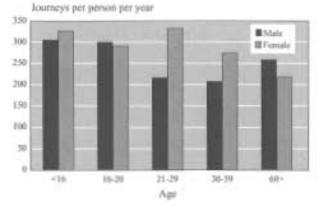

## • Appendix 5 - CD ROM

- Classified Traffic Count Raw Data CD ROM:
  - Vale of Glamorgan Council:
    - Site 1 Penarth Haven / Windsor Road (17/11/04); and
    - Site 2 Merrie Harrier Junction (24/09/04).
  - Atkins Report (Year 2003)
    - All other junctions.
- Rail Patronage Levels Cogan Station (December 2004)
- Bus Patronage Levels Windsor Terrace (May 2004)
- Parking Requirements for Housing Elements (According to Parking Guidelines)
- Junction Analysis Data:
  - ARCADY input and output files;
- Appendix 6 Extracts from National Travel Statistics and Other Extracts
- Public Exhibition Report
- Extract from "Guidelines for Planning for Public Transport in Development" (March 1999)
- Proposed National Cycle Network Route 88 Leaflet
- Parking Guidelines
- National Statistics Walking in Great Britain (2003)
- National Statistics Travel to School (2003)
- Extract from 'Reducing Transport Emissions Through Planning' (1993)
- Arup Figures H1.1 and H1.2 (CISV Development Flows)