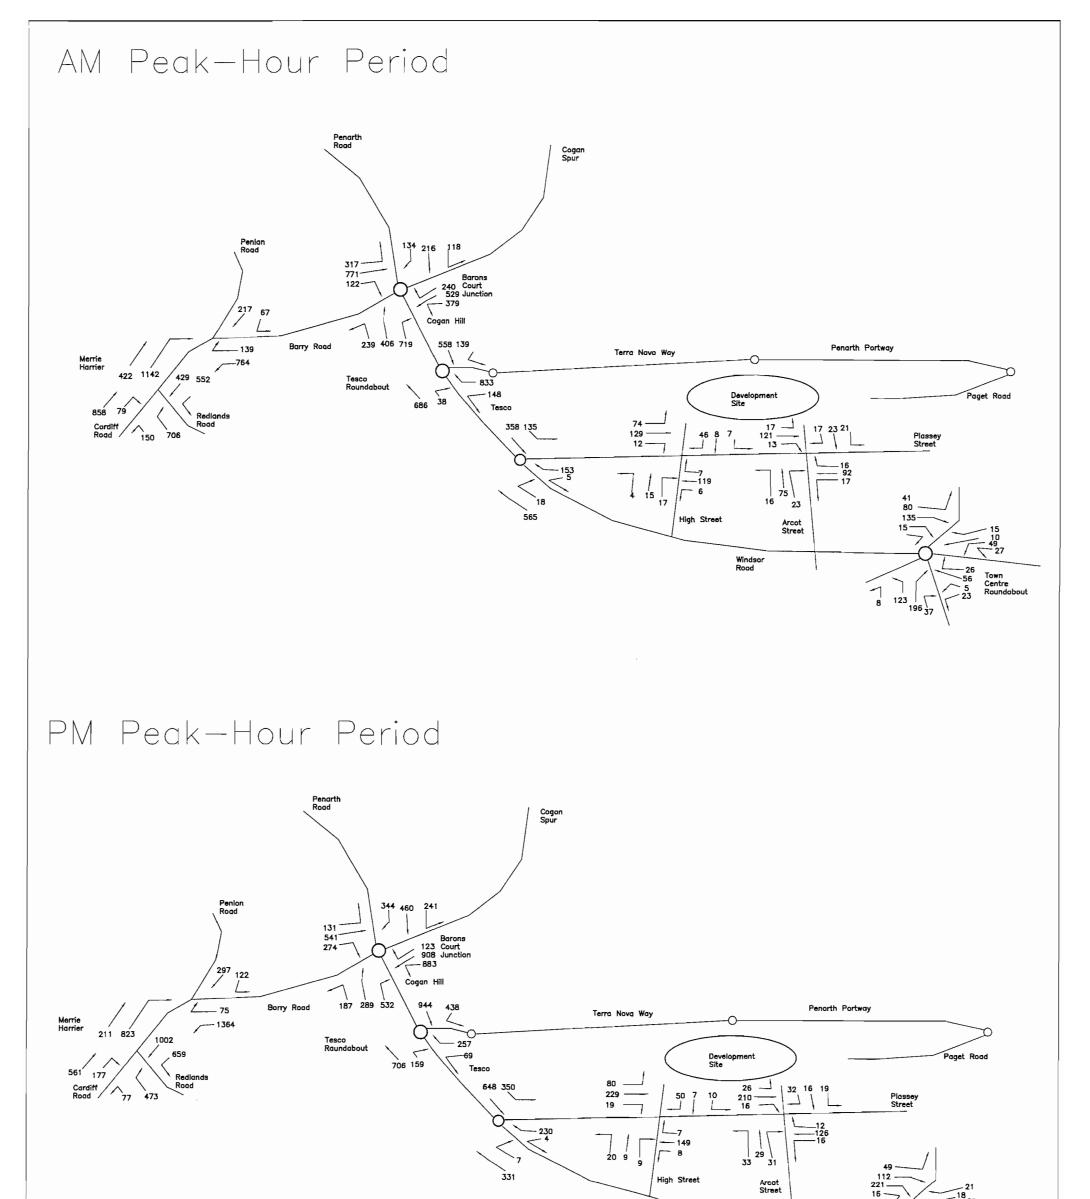

## • Appendix 2 - List of Figures

| Figure 3.1  |      | Existing Flows (Base AM Peak Hour - Year 2005)         |
|-------------|------|--------------------------------------------------------|
| Figure 3.2  |      | Existing Flows (Base PM Peak Hour - Year 2005)         |
| Figure 7.1a | 1000 | Development Trip Assignment – Departures & Arrivals    |
|             |      | (AM Peak Hour Period)                                  |
| Figure 7.1b |      | Development Trip Assignment - Departures & Arrivals    |
|             |      | (PM Peak Hour Period)                                  |
| Figure 7.2  | -    | Development Flows - AM Peak Hour Period                |
| Figure 7.3  | -    | Development Flows - PM Peak Hour Period                |
| Figure 7.4  |      | Forecast Flows (AM & PM Peak Hour Periods - Year 2012) |
|             |      | WITHOUT development traffic                            |
| Figure 7.5  |      | Forecast Flows (AM & PM Peak Hour Periods - Year 2012) |
|             |      | WITH all development traffic                           |
| Figure 7.6  | -    | Forecast Flows (AM & PM Peak Hour Periods - Year 2017) |
|             |      | WITHOUT development traffic                            |
| Figure 7.7  | _    | Forecast Flows (AM & PM Peak Hour Periods - Year 2017) |
|             |      | WITH all development traffic                           |