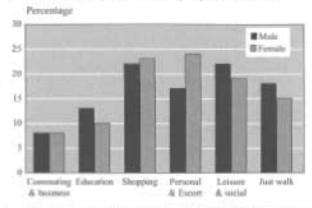

## • Appendix 5 - CD ROM

- Classified Traffic Count Raw Data CD ROM:
  - Vale of Glamorgan Council:
    - Site 1 Penarth Haven / Windsor Road (17/11/04); and
    - Site 2 Merrie Harrier Junction (24/09/04).
  - Atkins Report (Year 2003)
    - All other junctions.
- Rail Patronage Levels Cogan Station (December 2004)
- Bus Patronage Levels Windsor Terrace (May 2004)
- Parking Requirements for Housing Elements (According to Parking Guidelines)
- Junction Analysis Data:
  - ARCADY input and output files;
- Appendix 6 Extracts from National Travel Statistics and Other Extracts
- Public Exhibition Report
- Extract from "Guidelines for Planning for Public Transport in Development" (March 1999)
- Proposed National Cycle Network Route 88 Leaflet
- Parking Guidelines
- National Statistics Walking in Great Britain (2003)
- National Statistics Travel to School (2003)
- Extract from 'Reducing Transport Emissions Through Planning' (1993)
- Arup Figures H1.1 and H1.2 (CISV Development Flows)