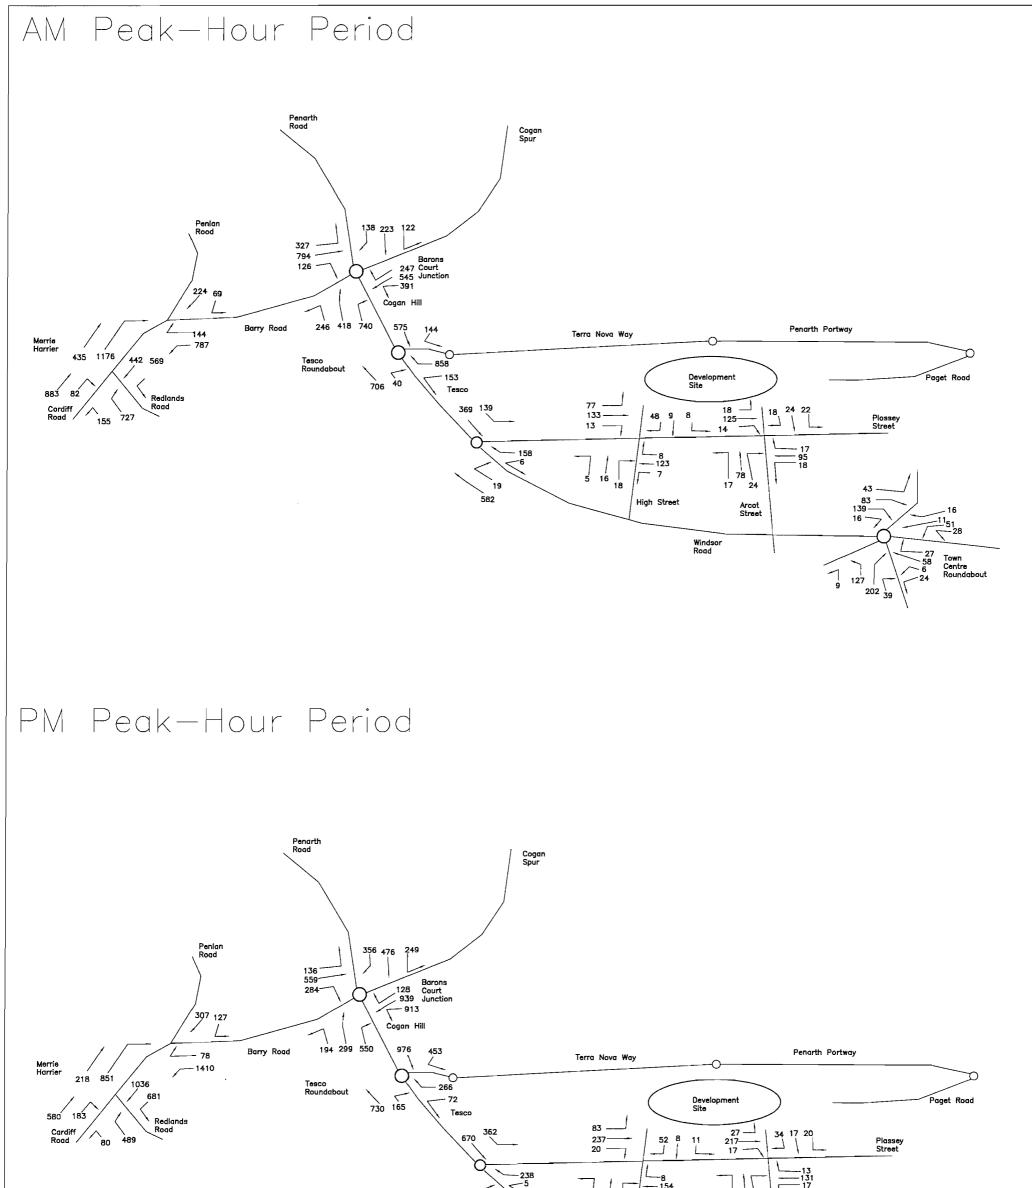

## • Appendix 2 - List of Figures

| Figure 3.1  |      | Existing Flows (Base AM Peak Hour - Year 2005)         |
|-------------|------|--------------------------------------------------------|
| Figure 3.2  |      | Existing Flows (Base PM Peak Hour - Year 2005)         |
| Figure 7.1a | 1000 | Development Trip Assignment – Departures & Arrivals    |
|             |      | (AM Peak Hour Period)                                  |
| Figure 7.1b |      | Development Trip Assignment - Departures & Arrivals    |
|             |      | (PM Peak Hour Period)                                  |
| Figure 7.2  | -    | Development Flows - AM Peak Hour Period                |
| Figure 7.3  | -    | Development Flows - PM Peak Hour Period                |
| Figure 7.4  |      | Forecast Flows (AM & PM Peak Hour Periods - Year 2012) |
|             |      | WITHOUT development traffic                            |
| Figure 7.5  |      | Forecast Flows (AM & PM Peak Hour Periods - Year 2012) |
|             |      | WITH all development traffic                           |
| Figure 7.6  | -    | Forecast Flows (AM & PM Peak Hour Periods - Year 2017) |
|             |      | WITHOUT development traffic                            |
| Figure 7.7  | _    | Forecast Flows (AM & PM Peak Hour Periods - Year 2017) |
|             |      | WITH all development traffic                           |