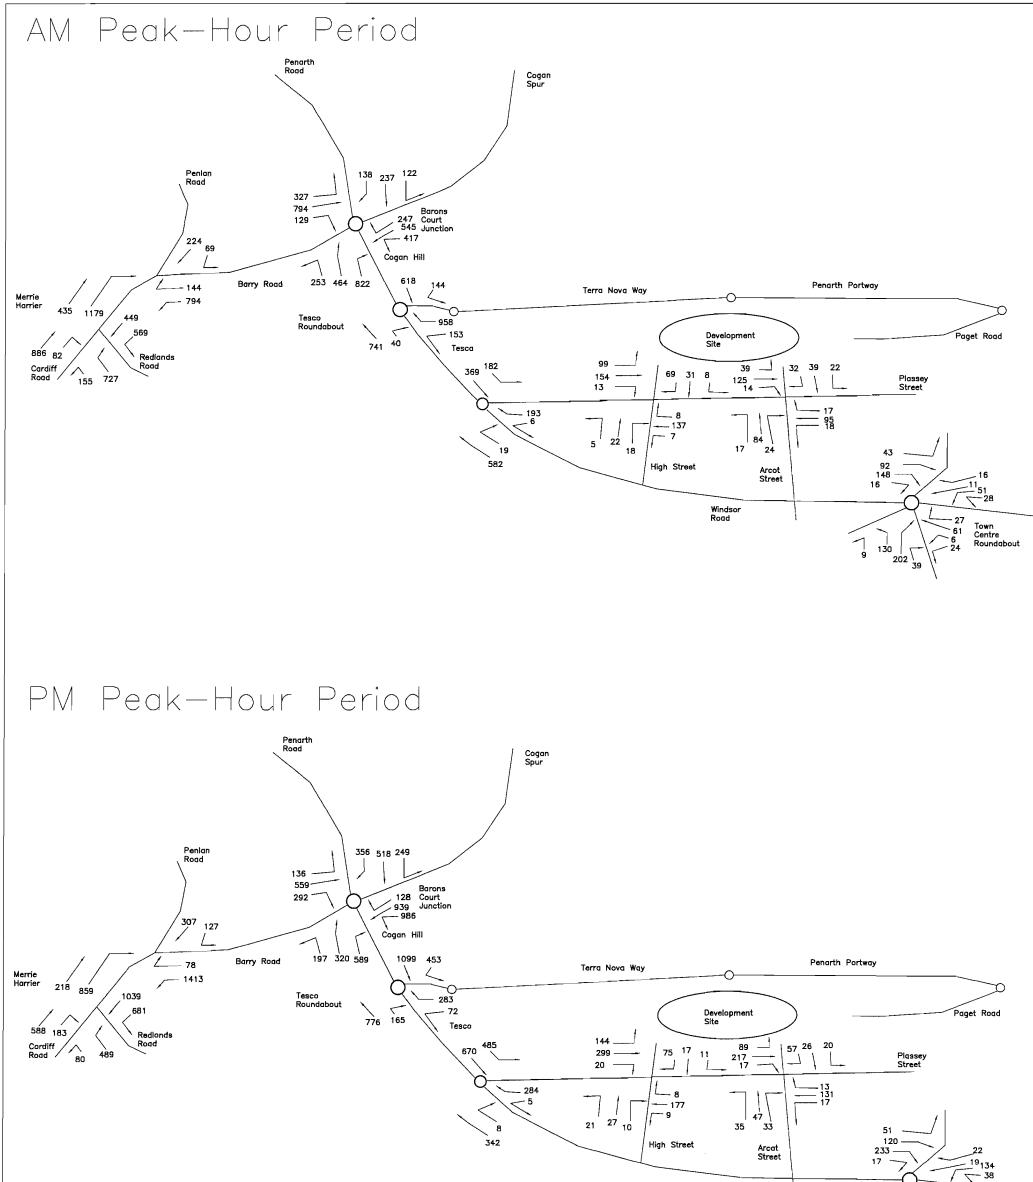

## • Appendix 2 - List of Figures

| Figure 3.1  |      | Existing Flows (Base AM Peak Hour - Year 2005)         |
|-------------|------|--------------------------------------------------------|
| Figure 3.2  |      | Existing Flows (Base PM Peak Hour - Year 2005)         |
| Figure 7.1a | 1000 | Development Trip Assignment – Departures & Arrivals    |
|             |      | (AM Peak Hour Period)                                  |
| Figure 7.1b |      | Development Trip Assignment - Departures & Arrivals    |
|             |      | (PM Peak Hour Period)                                  |
| Figure 7.2  | -    | Development Flows - AM Peak Hour Period                |
| Figure 7.3  | -    | Development Flows - PM Peak Hour Period                |
| Figure 7.4  |      | Forecast Flows (AM & PM Peak Hour Periods - Year 2012) |
|             |      | WITHOUT development traffic                            |
| Figure 7.5  |      | Forecast Flows (AM & PM Peak Hour Periods - Year 2012) |
|             |      | WITH all development traffic                           |
| Figure 7.6  | -    | Forecast Flows (AM & PM Peak Hour Periods - Year 2017) |
|             |      | WITHOUT development traffic                            |
| Figure 7.7  | _    | Forecast Flows (AM & PM Peak Hour Periods - Year 2017) |
|             |      | WITH all development traffic                           |