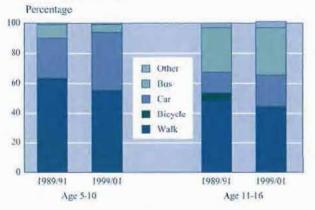

## • Appendix 2 - List of Figures

| Figure 3.1  |      | Existing Flows (Base AM Peak Hour - Year 2005)         |
|-------------|------|--------------------------------------------------------|
| Figure 3.2  |      | Existing Flows (Base PM Peak Hour - Year 2005)         |
| Figure 7.1a | 1000 | Development Trip Assignment – Departures & Arrivals    |
|             |      | (AM Peak Hour Period)                                  |
| Figure 7.1b |      | Development Trip Assignment - Departures & Arrivals    |
|             |      | (PM Peak Hour Period)                                  |
| Figure 7.2  | -    | Development Flows - AM Peak Hour Period                |
| Figure 7.3  | -    | Development Flows - PM Peak Hour Period                |
| Figure 7.4  |      | Forecast Flows (AM & PM Peak Hour Periods - Year 2012) |
|             |      | WITHOUT development traffic                            |
| Figure 7.5  |      | Forecast Flows (AM & PM Peak Hour Periods - Year 2012) |
|             |      | WITH all development traffic                           |
| Figure 7.6  | -    | Forecast Flows (AM & PM Peak Hour Periods - Year 2017) |
|             |      | WITHOUT development traffic                            |
| Figure 7.7  | _    | Forecast Flows (AM & PM Peak Hour Periods - Year 2017) |
|             |      | WITH all development traffic                           |