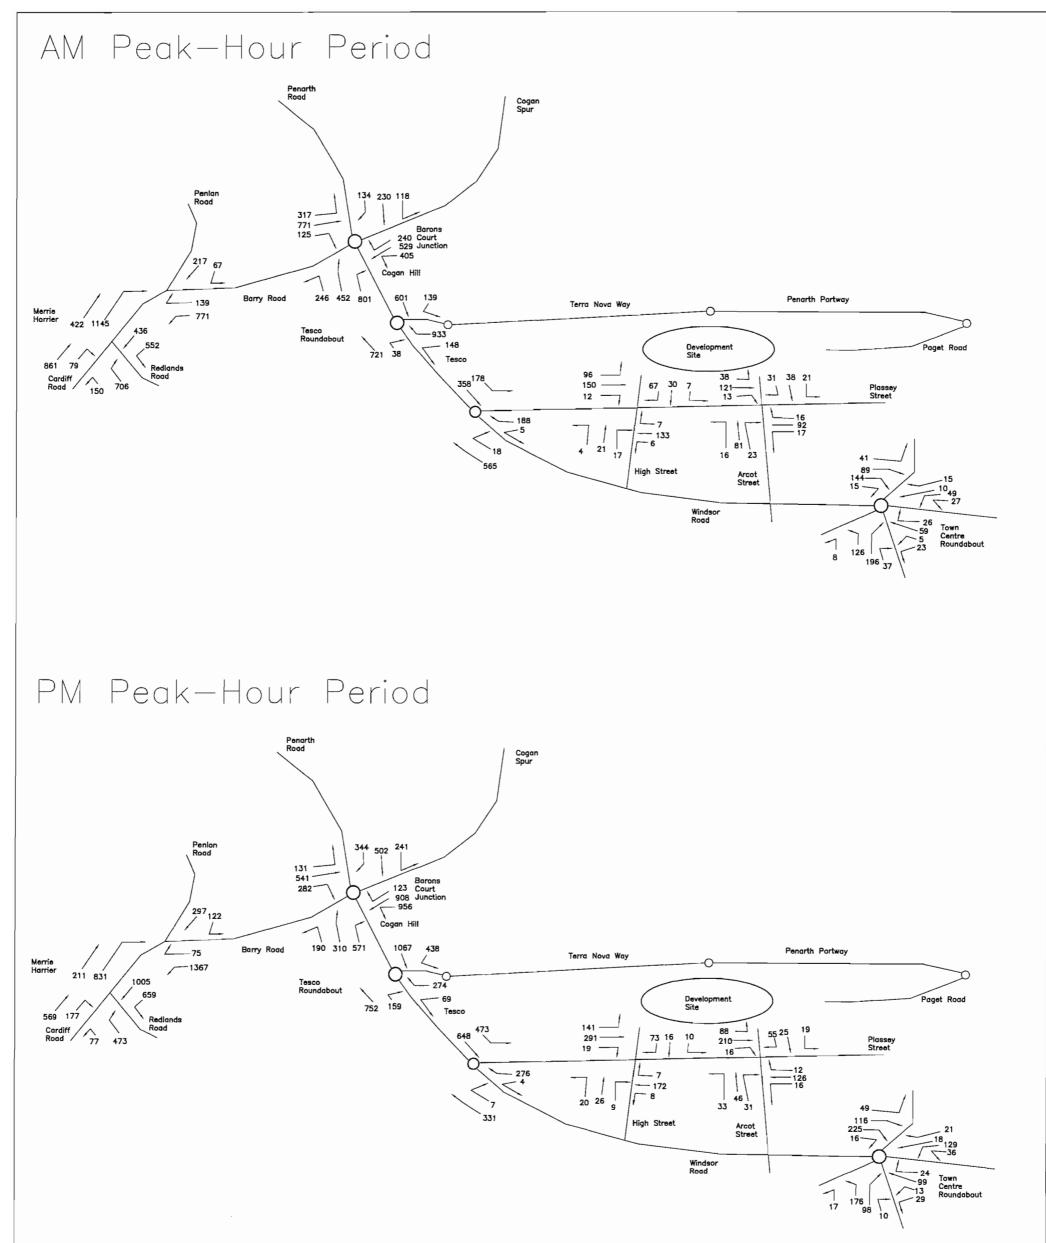

## • Appendix 2 - List of Figures

| Figure 3.1  |      | Existing Flows (Base AM Peak Hour - Year 2005)         |
|-------------|------|--------------------------------------------------------|
| Figure 3.2  |      | Existing Flows (Base PM Peak Hour - Year 2005)         |
| Figure 7.1a | 1000 | Development Trip Assignment – Departures & Arrivals    |
|             |      | (AM Peak Hour Period)                                  |
| Figure 7.1b |      | Development Trip Assignment - Departures & Arrivals    |
|             |      | (PM Peak Hour Period)                                  |
| Figure 7.2  | -    | Development Flows - AM Peak Hour Period                |
| Figure 7.3  | -    | Development Flows - PM Peak Hour Period                |
| Figure 7.4  |      | Forecast Flows (AM & PM Peak Hour Periods - Year 2012) |
|             |      | WITHOUT development traffic                            |
| Figure 7.5  |      | Forecast Flows (AM & PM Peak Hour Periods - Year 2012) |
|             |      | WITH all development traffic                           |
| Figure 7.6  | -    | Forecast Flows (AM & PM Peak Hour Periods - Year 2017) |
|             |      | WITHOUT development traffic                            |
| Figure 7.7  | _    | Forecast Flows (AM & PM Peak Hour Periods - Year 2017) |
|             |      | WITH all development traffic                           |