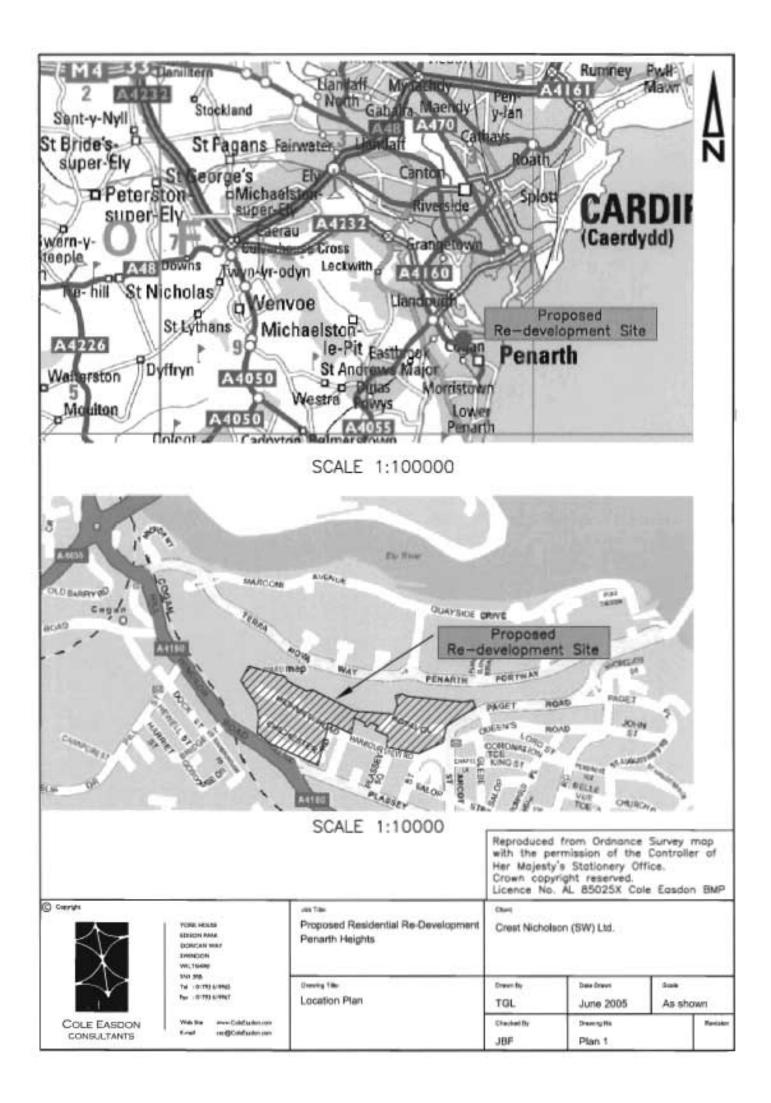

## • Appendix 8 - List of Plans

| Plan 1 | -       | Site Location Plan                                              |
|--------|---------|-----------------------------------------------------------------|
| Plan 2 | -       | Walking & Cycling Plan                                          |
| Plan 3 | -       | Accessibility Plan                                              |
| Plan 4 |         | Sustrans Cycle Plan                                             |
| Plan 5 |         | Local Cycle Routes and Cycle Times                              |
| Plan 6 | -       | Public Bus Transport                                            |
| Plan 7 | -       | Predicted Trip Distribution / Assignment(All Trips)             |
| Plan 8 | <u></u> | Personal Injury Accident Data                                   |
| L101 A | -       | Architect's Masterplan (Edward Cullinan Associates)             |
| CH0302 | -       | Proposed Traffic Signal Control at Barons Court Junction (Arup) |
| SK151  | -       | Parking Provision                                               |
|        |         |                                                                 |