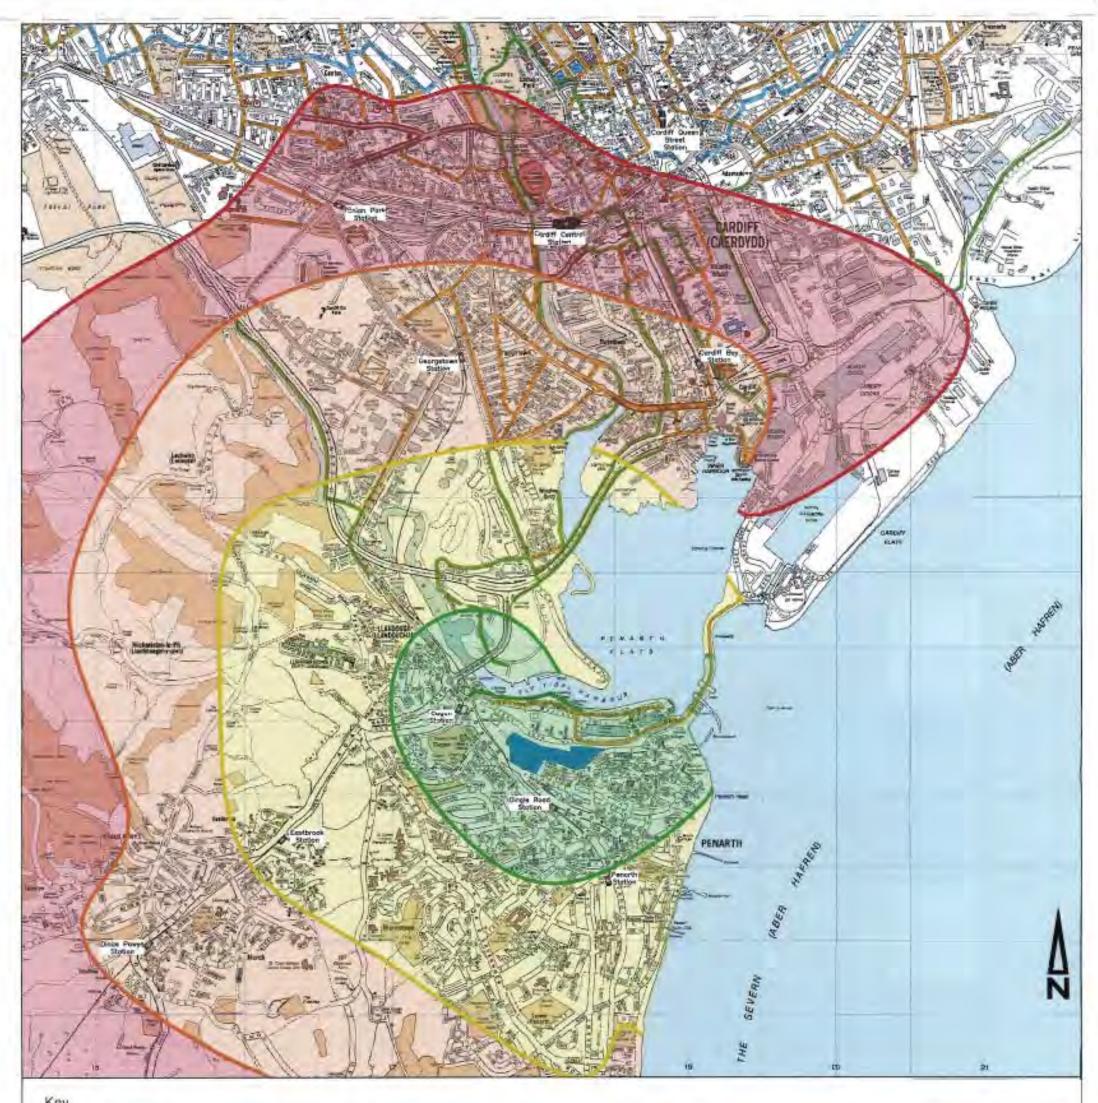

## • Appendix 8 - List of Plans

| Plan 1 | -       | Site Location Plan                                              |
|--------|---------|-----------------------------------------------------------------|
| Plan 2 | -       | Walking & Cycling Plan                                          |
| Plan 3 | -       | Accessibility Plan                                              |
| Plan 4 |         | Sustrans Cycle Plan                                             |
| Plan 5 |         | Local Cycle Routes and Cycle Times                              |
| Plan 6 | -       | Public Bus Transport                                            |
| Plan 7 | -       | Predicted Trip Distribution / Assignment(All Trips)             |
| Plan 8 | <u></u> | Personal Injury Accident Data                                   |
| L101 A | -       | Architect's Masterplan (Edward Cullinan Associates)             |
| CH0302 | -       | Proposed Traffic Signal Control at Barons Court Junction (Arup) |
| SK151  | -       | Parking Provision                                               |
|        |         |                                                                 |