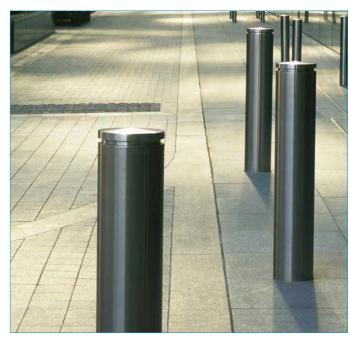

- Can be integrated with lighting column or bollard to create clutter free look
- Hard wearing brushed stainless steel post
- Buried mounting below ground level

**Stainless Steel Bollard** 

- Bead blasted stainless steel body, brushed stainless steel top cap
- Buried root mounting
- Co-ordinates with other street furniture