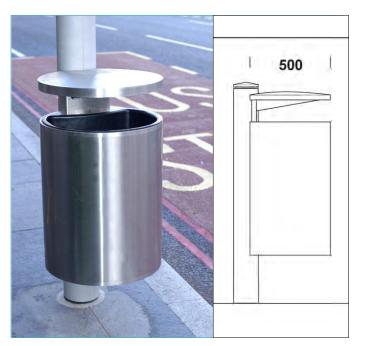

## **Cycle Stand**

- Simple and stylish cycle stand
- Stainless Steel tube
- Buried root fixing
- Stainless steel used as a prevention against salt corrosion
- Reduces need for long term maintenance

**Litter Bin** 

- Can be integrated with lighting column or bollard to create clutter free look
- Hard wearing brushed stainless steel post
- Buried mounting below ground level

**Stainless Steel Bollard** 

- Bead blasted stainless steel body, brushed stainless steel top cap
- Buried root mounting
- Co-ordinates with other street furniture