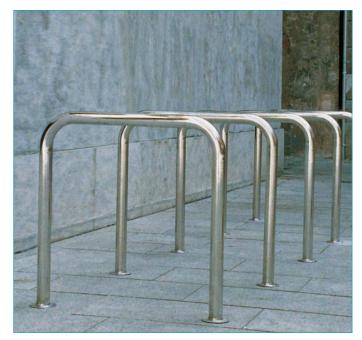

## **Cycle Stand**

- Simple and stylish cycle stand
- Stainless Steel tube
- Buried root fixing
- Stainless steel used as a prevention against salt corrosion
- Reduces need for long term maintenance

**Litter Bin** 