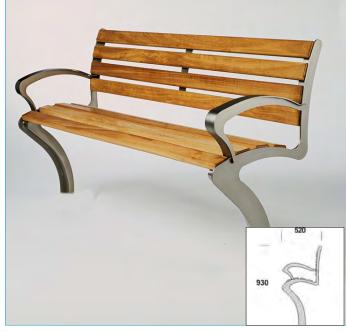

## 3 Seater Bench

- Stylish 3 seater bench
- Stainless steel frame and legs with hardwood timber slats
- Root mounted below ground level