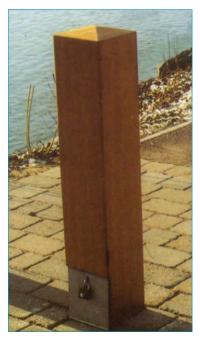

**Wooden Bollard** 

- Creates softer look for residential areas
- Coordinates with hardwood benches