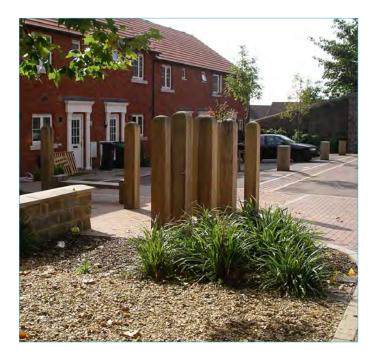

**Wooden Bollard** 

- Creates softer look for residential areas
- Coordinates with hardwood benches