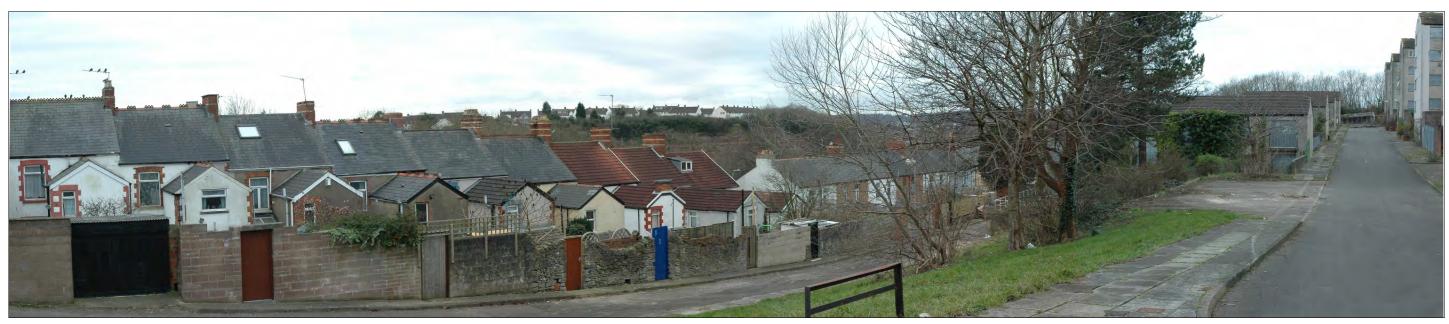

View 15 - Existing - View looking south west from Chichester Road within the site, over rear of properties along Windsor Road. The existing external realm is locally dominated by roads and is of a low quality.

Proposed - The proposed development will realign Chichester Road and provide a high quality external realm. The back lane access will be gated off.