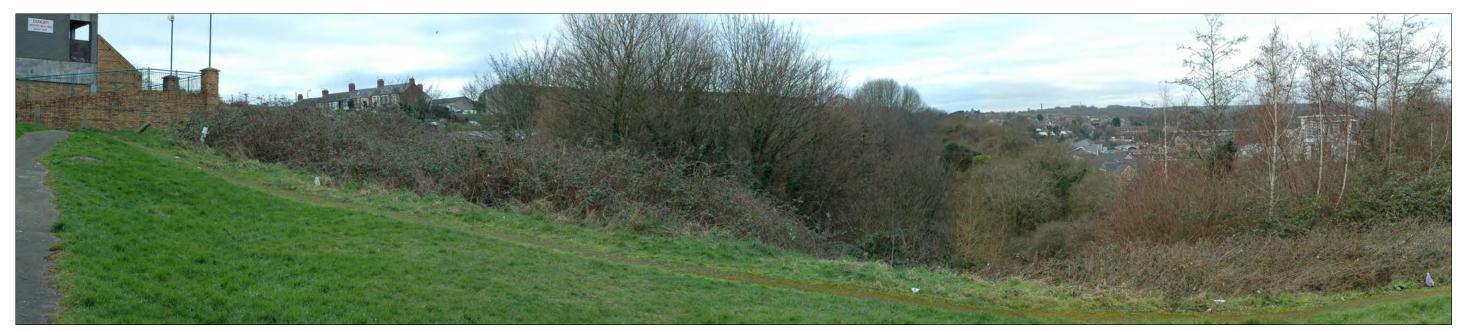

View 14 - Existing - View looking north west from within the site adjacent to the Bowl. The unmanaged nature of the vegetation presents an uninviting aspect of the site. Proposed - Proposals for the Bowl comprise woodland management works to increase openness and enhance access provision.